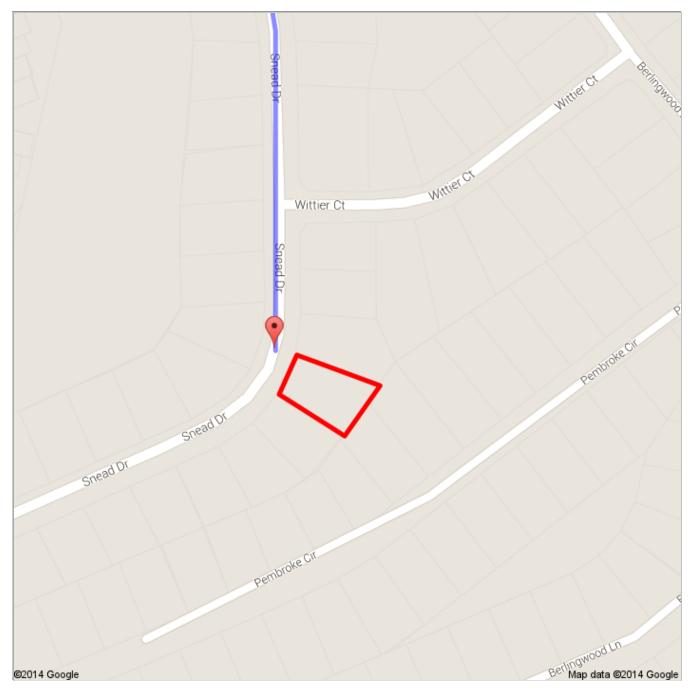

## 7891DD.kmz

Public · 0 views

Created on Feb 28  $\cdot$  By Bryson  $\cdot$  Updated < 1 minute ago

Polygon Measure

From: Knoxville, TN

Driving directions to 35.994162, -84.876108

To: 35.994162, -84.876108