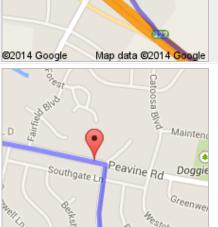

7. Turn right onto Snead Dr
Destination will be on the left
About 3 mins

©2014 Google Map data ©2014 Google

go 0.8 mi total 74.5 mi

These directions are for planning purposes only. You may find that construction projects, traffic, weather, or other events may cause conditions to differ from the map results, and you should plan your route accordingly. You must obey all signs or notices regarding your route. Map data ©2014 Google