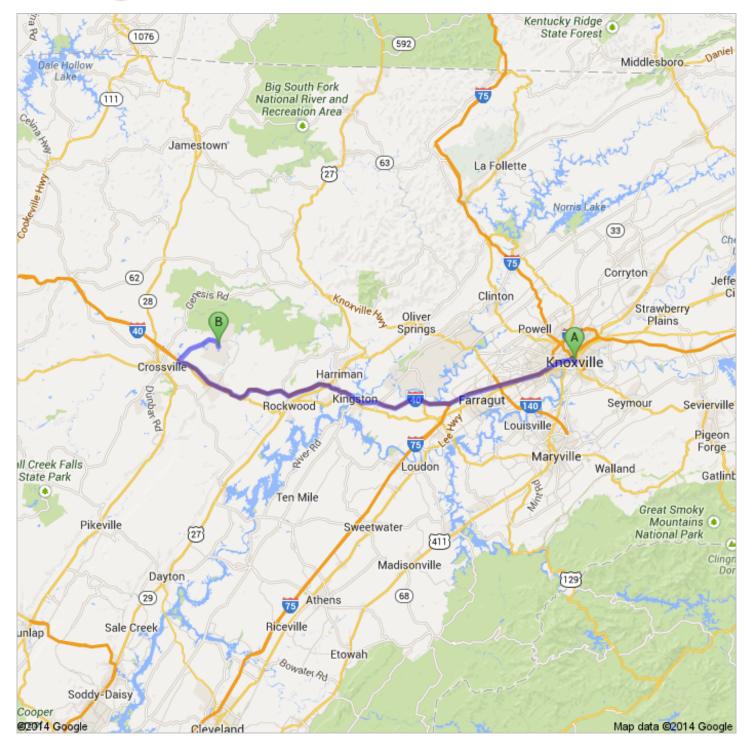

## Directions to Snead Dr 74.5 mi – about 1 hour 13 mins

 Head northwest on Henley St toward Cumberland Ave

nsphere KNOXVILLE

Lee Hwy

133

Lee Hwy

110

330

Lee Hwy

111

330

Lee Hwy

111

133

go 0.2 mi total 0.2 mi

2. Take the ramp to Nashville/Lexington About 46 secs

go 0.6 mi total 0.8 mi

Follow signs for I-40 W/Nashville and merge onto I-40 W

About 19 mins

go 19.7 mi total 20.5 mi

 Keep right to stay on I-40 W, follow signs for Nashville About 39 mins go 45.8 mi total 66.3 mi

7. Turn right onto Snead Dr
Destination will be on the left
About 3 mins

©2014 Google Map data ©2014 Google

go 0.8 mi total 74.5 mi

These directions are for planning purposes only. You may find that construction projects, traffic, weather, or other events may cause conditions to differ from the map results, and you should plan your route accordingly. You must obey all signs or notices regarding your route. Map data ©2014 Google