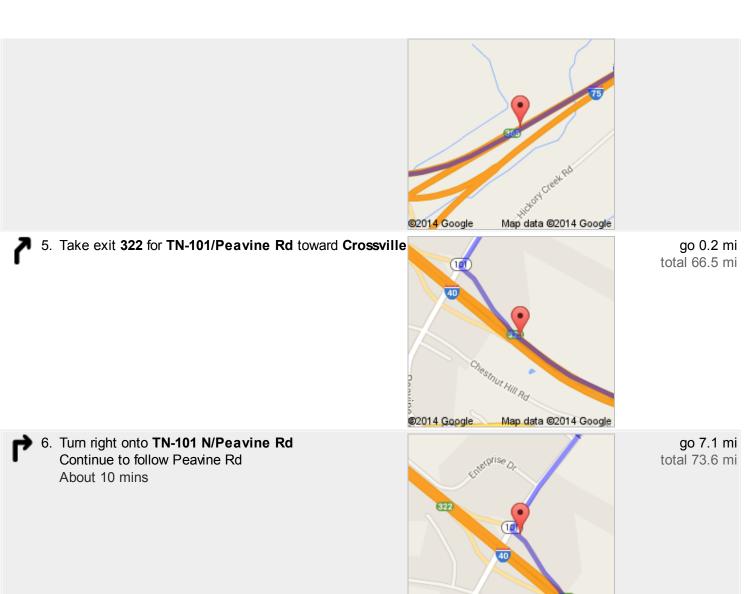

go 0.6 mi total 0.8 mi

Follow signs for I-40 W/Nashville and merge onto I-40 W

About 19 mins

go 19.7 mi total 20.5 mi

 Keep right to stay on I-40 W, follow signs for Nashville About 39 mins go 45.8 mi total 66.3 mi