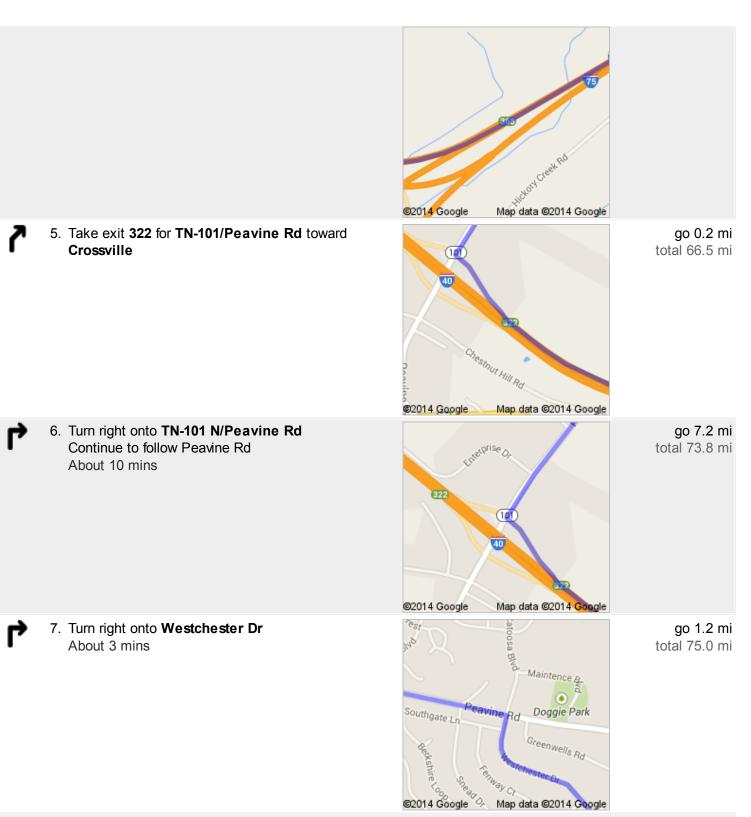

## Google

Directions to Nuneaton Terrace 75.9 mi – about 1 hour 17 mins

 Keep right to stay on I-40 W, follow signs for Nashville About 39 mins

40

go 45.8 mi total 66.3 mi

8. Turn left onto Lake Pomeroy Dr About 45 secs go 0.2 mi total 75.2 mi