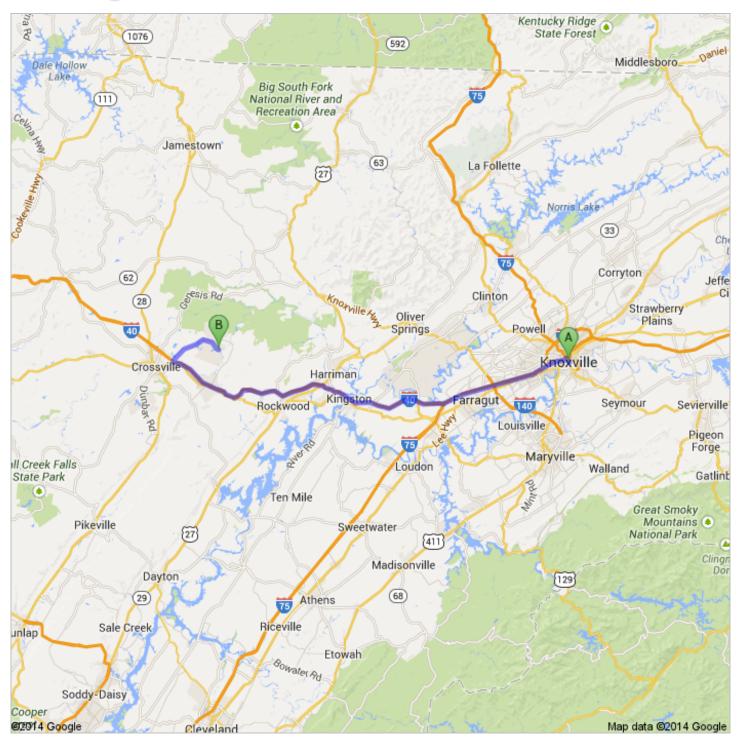

## Google

Directions to Nuneaton Terrace 75.9 mi – about 1 hour 17 mins

 Keep right to stay on I-40 W, follow signs for Nashville About 39 mins

40

go 45.8 mi total 66.3 mi

8. Turn left onto Lake Pomeroy Dr About 45 secs go 0.2 mi total 75.2 mi