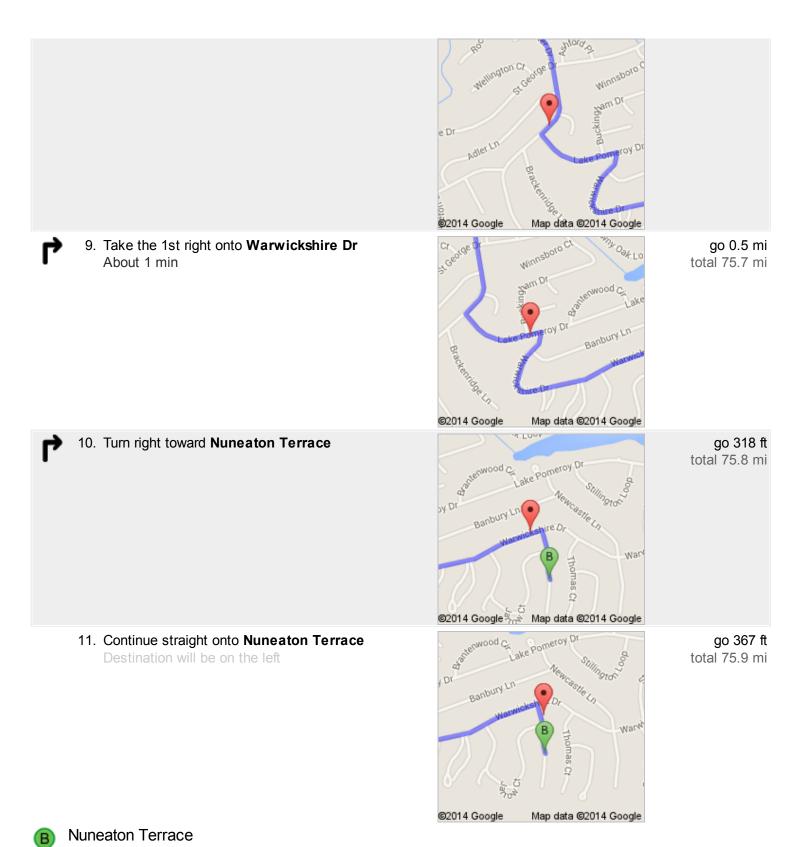

## Google

Directions to Nuneaton Terrace 75.9 mi – about 1 hour 17 mins

 Keep right to stay on I-40 W, follow signs for Nashville About 39 mins

40

go 45.8 mi total 66.3 mi

8. Turn left onto Lake Pomeroy Dr About 45 secs go 0.2 mi total 75.2 mi