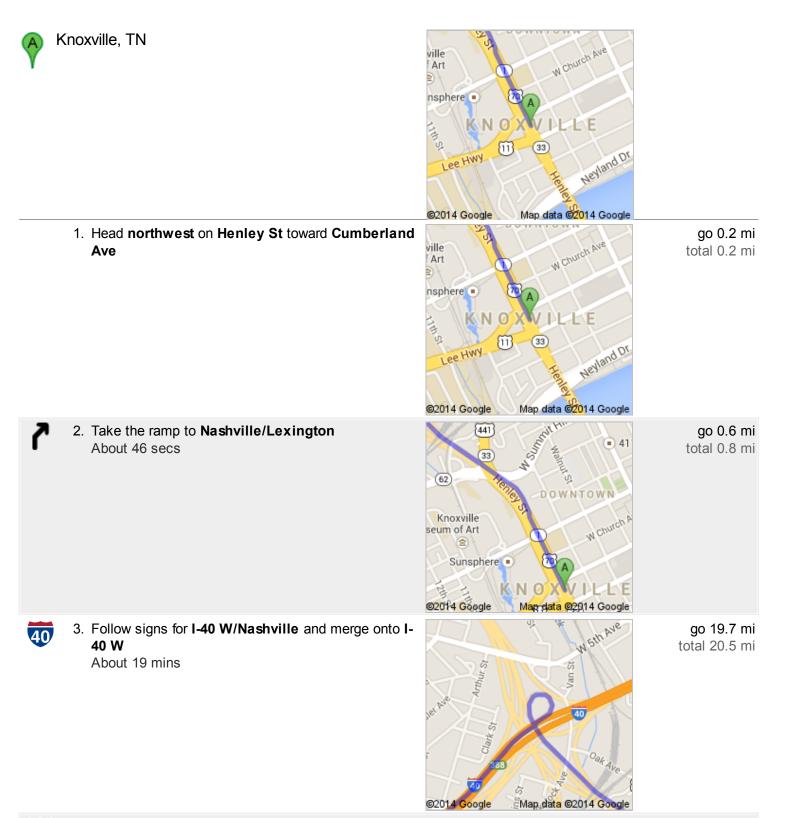

## Google

Directions to Nuneaton Terrace 75.9 mi – about 1 hour 17 mins

 Keep right to stay on I-40 W, follow signs for Nashville About 39 mins

40

go 45.8 mi total 66.3 mi

8. Turn left onto Lake Pomeroy Dr About 45 secs go 0.2 mi total 75.2 mi