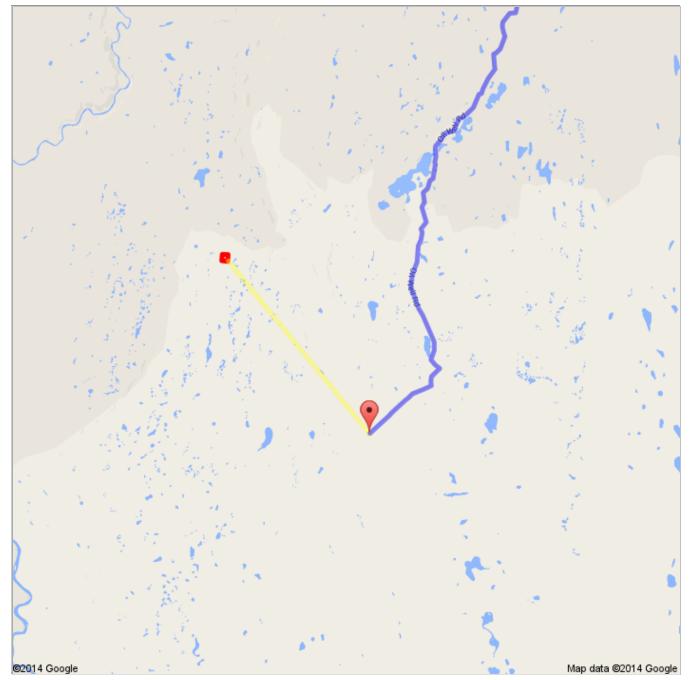

## 8150DD.kmz

Public · 0 view s Created on Apr 11 · By Josh · Updated < 1 minute ago

9

From: Anchorage, AK

Driving directions to Unknown road

To: Unknown road

There are NO ROADS to the property. By foot access only. About a 5.25 mile hike through thick brush and small creeks and streams. This distance begins at the Google Maps end point.