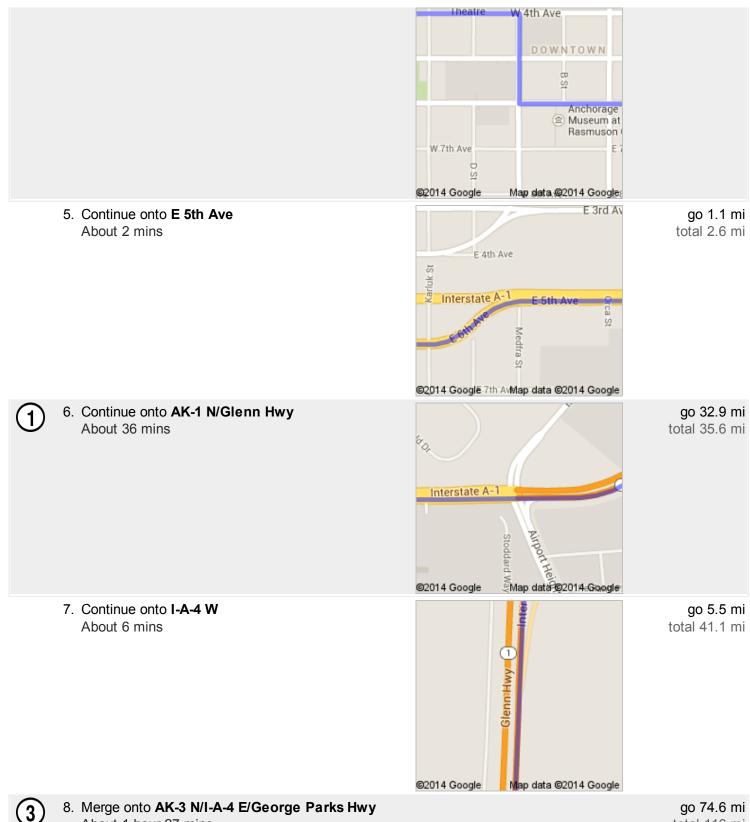

About 4 mins

total 1.5 mi

<sup>8.</sup> Merge onto AK-3 N/I-A-4 E/George Parks Hwy About 1 hour 27 mins

go 74.6 mi total 116 mi

About 6 mins

go 2.4 mi total 141 mi

These directions are for planning purposes only. You may find that construction projects, traffic, weather, or other events may cause conditions to differ from the map results, and you should plan your route accordingly. You must obey all signs or notices regarding your route. Map data ©2014 Google