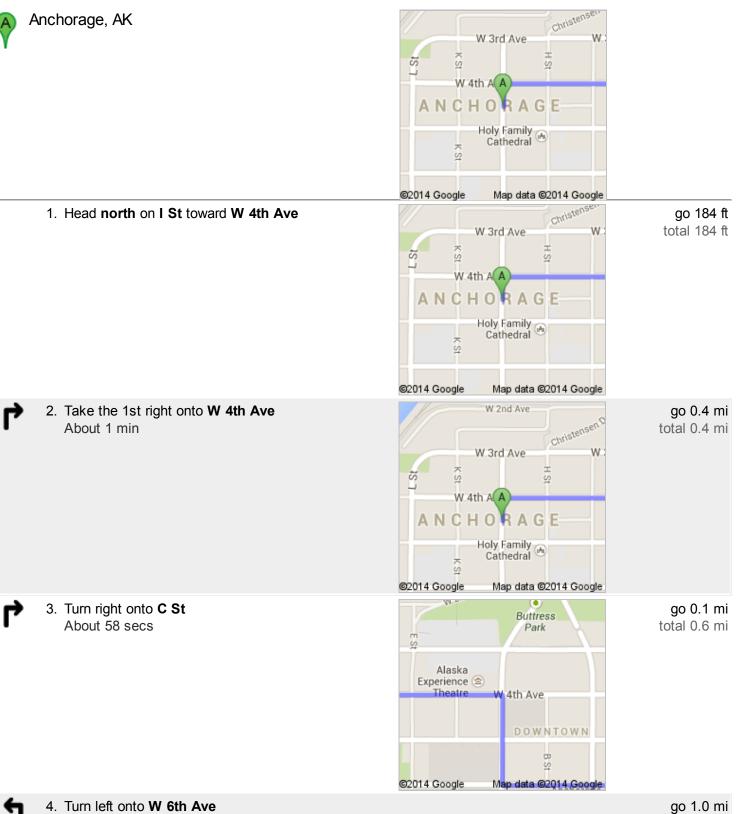

## 8150DD.kmz

Public · 0 view s Created on Apr 11 · By Josh · Updated < 1 minute ago

9

From: Anchorage, AK

Driving directions to Unknown road

To: Unknown road

There are NO ROADS to the property. By foot access only. About a 5.25 mile hike through thick brush and small creeks and streams. This distance begins at the Google Maps end point.