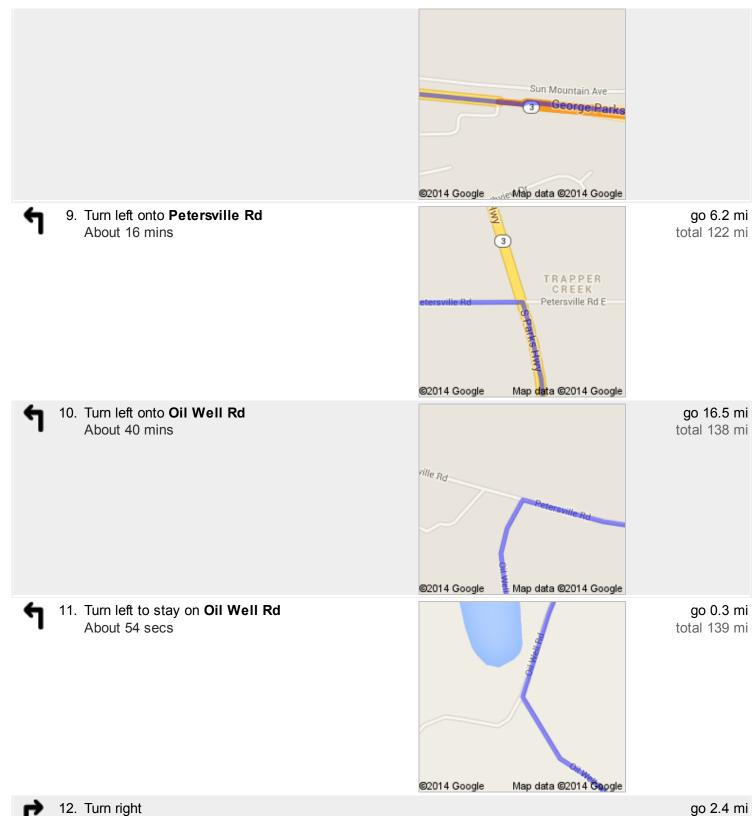

About 4 mins

total 1.5 mi

<sup>8.</sup> Merge onto AK-3 N/I-A-4 E/George Parks Hwy About 1 hour 27 mins

go 74.6 mi total 116 mi

About 6 mins

go 2.4 mi total 141 mi

These directions are for planning purposes only. You may find that construction projects, traffic, weather, or other events may cause conditions to differ from the map results, and you should plan your route accordingly. You must obey all signs or notices regarding your route. Map data ©2014 Google