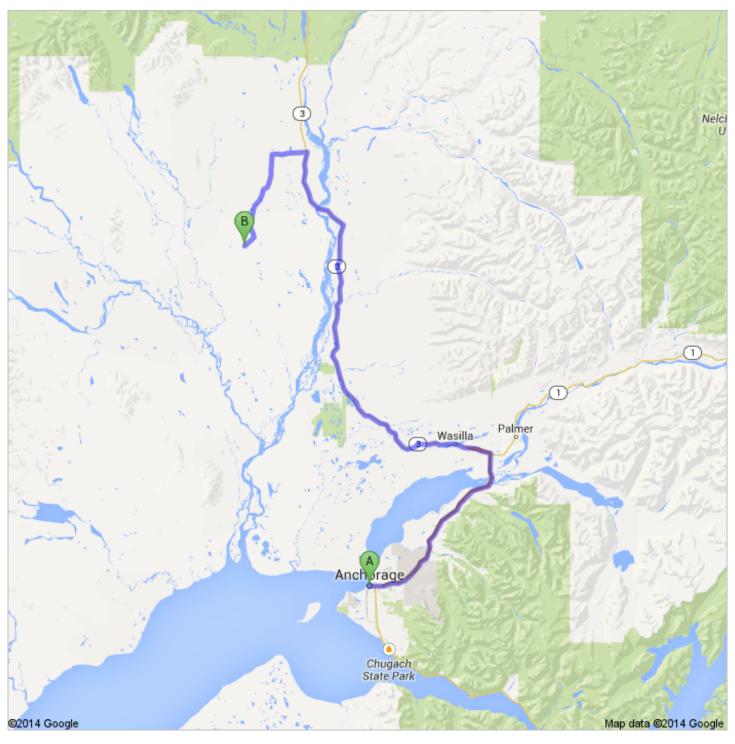

## 8150DD.kmz

Public · 0 view s Created on Apr 11 · By Josh · Updated < 1 minute ago

9

From: Anchorage, AK

Driving directions to Unknown road

To: Unknown road

There are NO ROADS to the property. By foot access only. About a 5.25 mile hike through thick brush and small creeks and streams. This distance begins at the Google Maps end point.