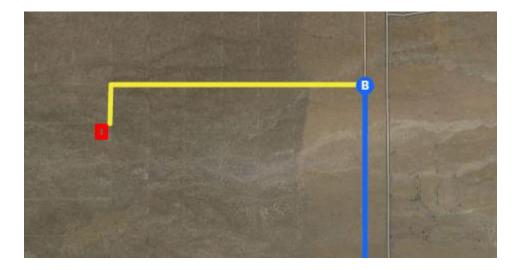

## **Continued Directions**

Unfortunately Google Maps doesn't recognize some of the roads in the area. The yellow line represents continued directions from the Google Maps ending point to the outline of your property a distance of 0.71 of a mile.

At the end of the Google earth directions turn left and continue along the dirt road for 0.62 of a mile.

Turn left and continue 0.09 to the NE corner of the property.