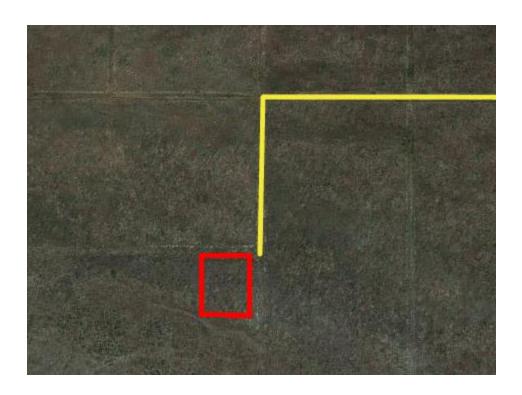

## **Continued Directions**

Unfortunately Google Maps doesn't recognize some of the roads in the area. The yellow line represents continued directions from the Google Maps ending point to the outline of your property a distance of 0.71 of a mile.

At the end of the Google earth directions turn left and continue along the dirt road for 0.62 of a mile.

Turn left and continue 0.09 to the NE corner of the property.