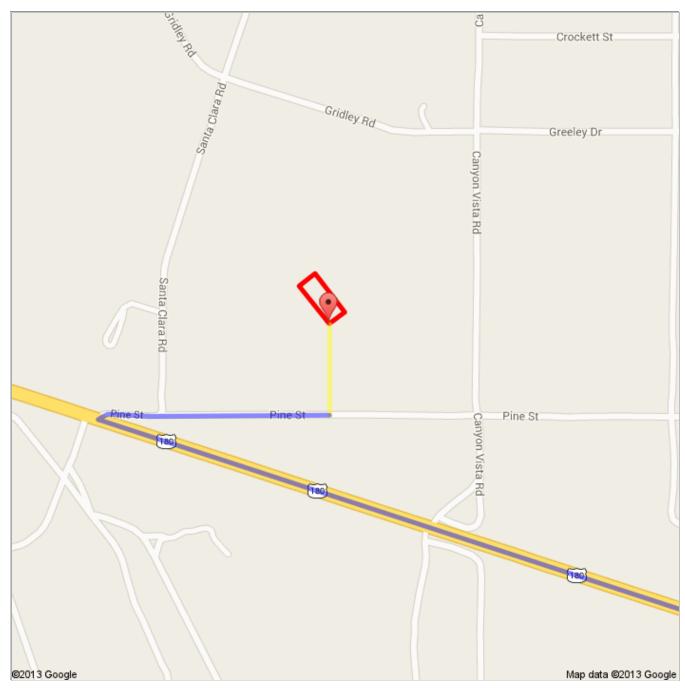

## 8188.kmz

Public · 0 views Created on Aug 26 · By Bryson · Updated 12 hours ago

Untitled Polygon

From: Flagstaff, AZ

Driving directions to 35.61573, -112.07131

To: 35.61573, -112.07131

Unfortunately there is no access to the property. The yellow line represents continued directions from the Google Maps ending point to the outline of your property a distance of 0.11 of a mile.