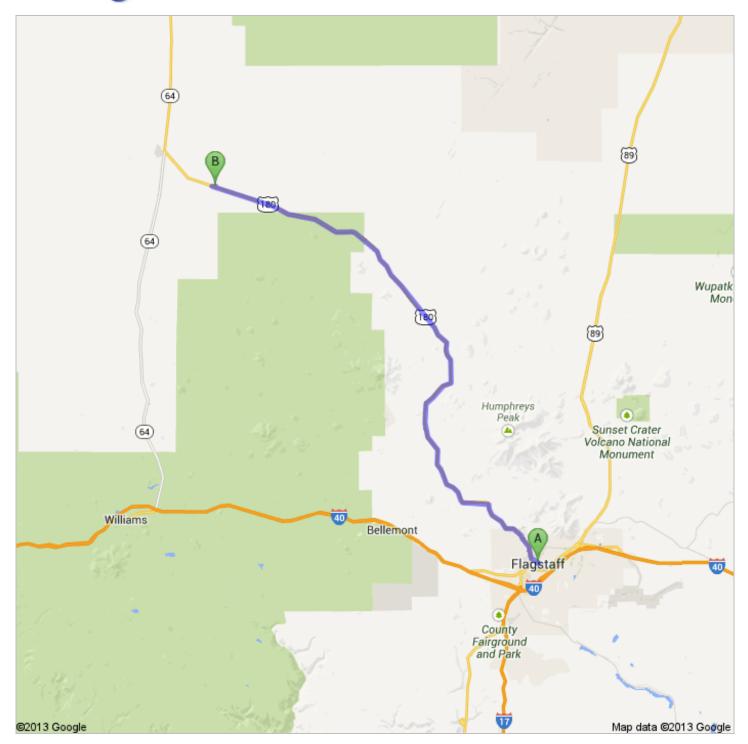

## 8188.kmz

Public · 0 views Created on Aug 26 · By Bryson · Updated 12 hours ago

Untitled Polygon

From: Flagstaff, AZ

Driving directions to 35.61573, -112.07131

To: 35.61573, -112.07131

Unfortunately there is no access to the property. The yellow line represents continued directions from the Google Maps ending point to the outline of your property a distance of 0.11 of a mile.