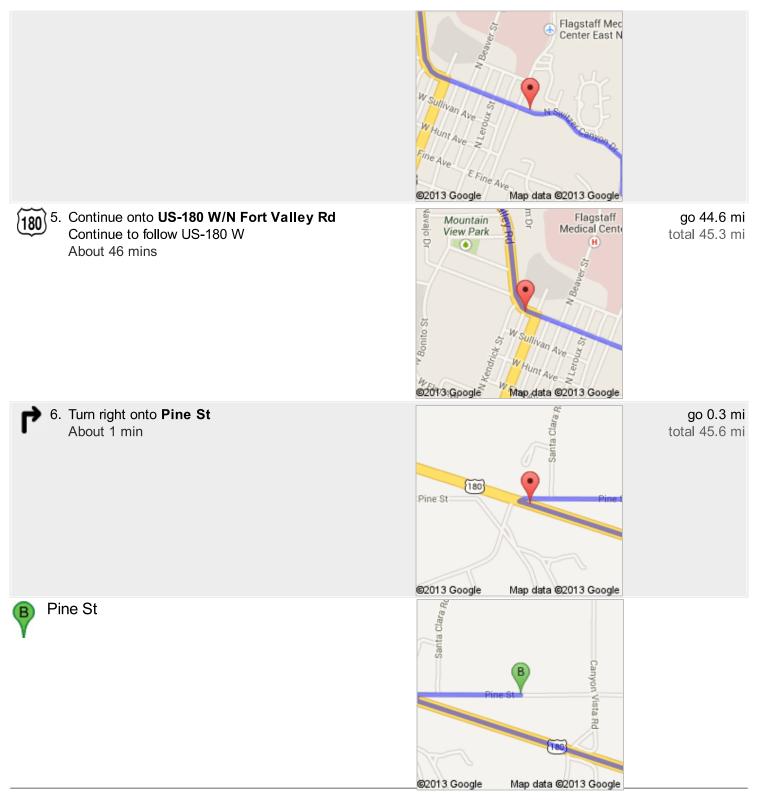

## Directions to Pine St 45.6 mi – about 51 mins

 Head north on Forest View Dr toward N Canyon Terrace Dr

Map data @2013 Google

©2013 Google

go 0.1 mi total 0.1 mi

4 2. Turn left onto N Canyon Terrace Dr

go 246 ft total 0.2 mi

3. Slight left onto N Switzer Canyon Dr About 52 secs

go 0.3 mi total 0.5 mi

4. Continue onto **E Columbus Ave**About 2 mins

go 0.3 mi total 0.7 mi

These directions are for planning purposes only. You may find that construction projects, traffic, we eather, or other events may cause conditions to differ from the map results, and you should plan your route accordingly. You must obey all signs or notices regarding your route. Map data ©2013 Google