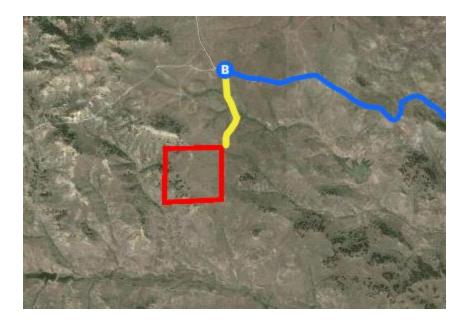

## Davis Road, Miles City, MT 59301, USA

Unfortunately Google Maps doesn't recognize some of the roads in the area. The yellow line represents continued directions from the Google Maps ending point to the outline of your property a distance of 0.33 of a mile. At the end of the Google earth directions turn left on the dirt road and continue 0.33 of a mile. NE corner of property on right.