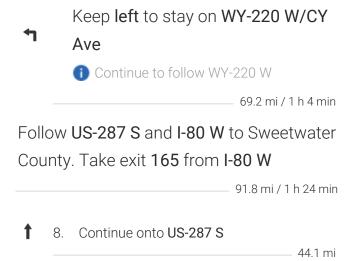

## Continue to WY-220 W/CY Ave

4.4 mi / 10 min

- F 9. Turn right onto I-80 Business/W Spruce St (signs for I-80 W/US-30 W/Wyoming 789 N/Rock Spring)
  - \_\_\_\_ 1.5 mi
- Turn right to merge onto I-80 W toward
  Rock Springs
  45.9 mi
- 11. Take exit 165 toward Red Desert

\_\_\_\_ 0.3 mi

Take Red Desert Rd to your destination

17.0 mi / 1 h 8 min