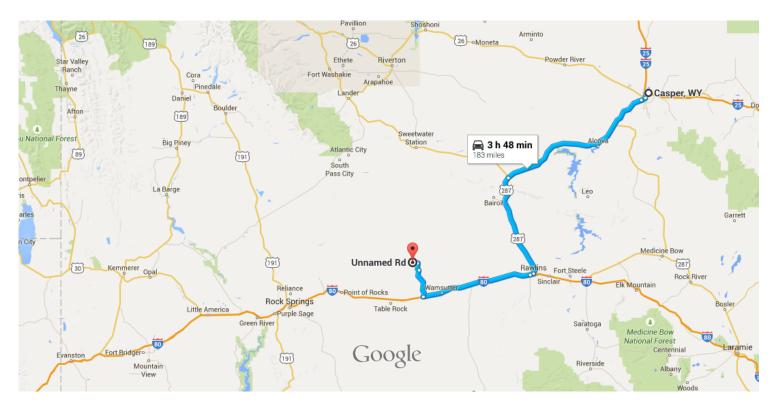

Google Casper, WY to Unnamed Rd, Wamsutter, WY 82336

Drive 183 miles, 3 h 48 min

Map data ©2015 Google 20 mi

**Continued Directions** 

At the end of the Google earth directions turn right onto the dirt road and continue for 2.67 miles. Turn directly east and continue off road for 0.25 of a mile to the western border of the property.