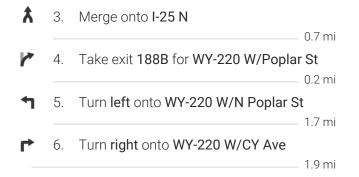

## Continue to WY-220 W/CY Ave

4.4 mi / 10 min

- F 9. Turn right onto I-80 Business/W Spruce St (signs for I-80 W/US-30 W/Wyoming 789 N/Rock Spring)
  - \_\_\_\_ 1.5 mi
- Turn right to merge onto I-80 W toward
  Rock Springs
  45.9 mi
- 11. Take exit 165 toward Red Desert