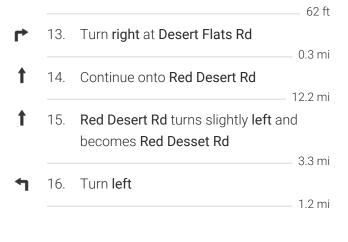

\_\_\_\_ 0.3 mi

Take Red Desert Rd to your destination

17.0 mi / 1 h 8 min

## ▶ 12. Turn right

Wamsutter, WY 82336

These directions are for planning purposes only. You may find that construction projects, traffic, weather, or other events may cause conditions to differ from the map results, and you should plan your route accordingly. You must obey all signs or notices regarding your route.