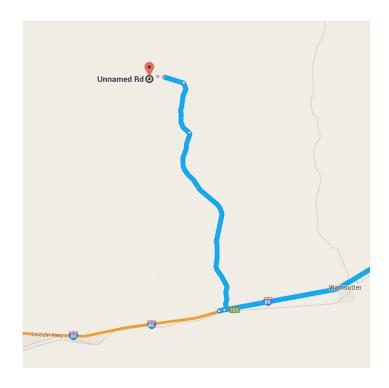

## ▶ 12. Turn right

Wamsutter, WY 82336

These directions are for planning purposes only. You may find that construction projects, traffic, weather, or other events may cause conditions to differ from the map results, and you should plan your route accordingly. You must obey all signs or notices regarding your route.

Map data ©2015 Google 20 mi

**Continued Directions** 

At the end of the Google earth directions turn right onto the dirt road and continue for 2.67 miles. Turn directly east and continue off road for 0.25 of a mile to the western border of the property.