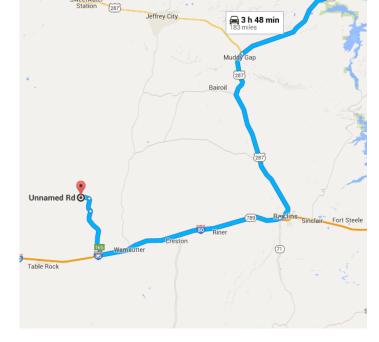

Google Casper, WY to Unnamed Rd, Wamsutter, WY 82336

Drive 183 miles, 3 h 48 min

## o Casper, WY

## Get on I-25 N

0.4 mi / 2 min

1. Head south on N Lincoln St toward E L St

0.4 mi

2. Turn right to merge onto I-25 N

305 ft

## Continue to WY-220 W/CY Ave

4.4 mi / 10 min

- F 9. Turn right onto I-80 Business/W Spruce St (signs for I-80 W/US-30 W/Wyoming 789 N/Rock Spring)
  - \_\_\_\_ 1.5 mi
- Turn right to merge onto I-80 W toward
  Rock Springs
  45.9 mi
- 11. Take exit 165 toward Red Desert

\_\_\_\_ 0.3 mi

Take Red Desert Rd to your destination

17.0 mi / 1 h 8 min

## ▶ 12. Turn right

Wamsutter, WY 82336

These directions are for planning purposes only. You may find that construction projects, traffic, weather, or other events may cause conditions to differ from the map results, and you should plan your route accordingly. You must obey all signs or notices regarding your route.