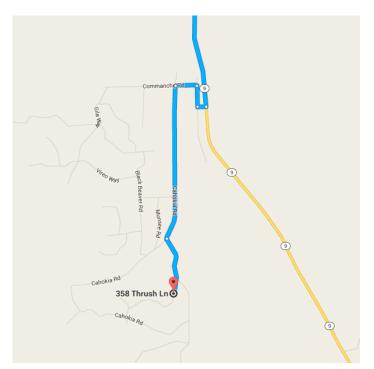

## Take Cahokia Rd to Thrush Ln

2.1 mi / 9 min

|          |     | Z.11111                                  | / 9111111         |
|----------|-----|------------------------------------------|-------------------|
| ₽        | 9.  | Turn right onto Comanche Trail           | 361 ft            |
| <b>†</b> | 10. | Comanche Trail turns right and bed       |                   |
|          |     |                                          | 0.2 mi            |
| 4        | 11. | Turn left to stay on Commanche Ro        |                   |
|          |     |                                          | 0.2 mi            |
| 4        | 12. | Turn left at the 1st cross street ont    | 0                 |
|          |     | Cahokia Rd                               |                   |
|          |     |                                          | 1.2 mi            |
| ኻ        | 13. | Slight <b>left</b> onto <b>Thrush Ln</b> |                   |
| -        |     | 1 Destination will be on the right       |                   |
|          |     |                                          | $0.5 \mathrm{mi}$ |