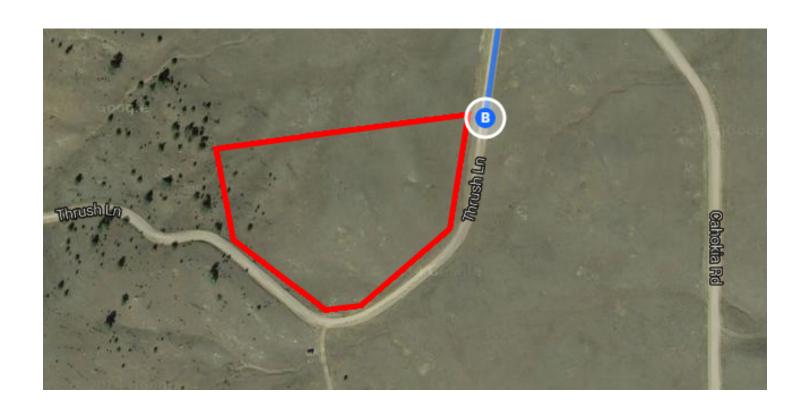

## Take Cahokia Rd to Thrush Ln

2.1 mi / 9 min

|          |     | Z.11111                                  | / 9111111         |
|----------|-----|------------------------------------------|-------------------|
| ₽        | 9.  | Turn right onto Comanche Trail           | 361 ft            |
| <b>†</b> | 10. | Comanche Trail turns right and bed       |                   |
|          |     |                                          | 0.2 mi            |
| 4        | 11. | Turn left to stay on Commanche Ro        |                   |
|          |     |                                          | 0.2 mi            |
| 4        | 12. | Turn left at the 1st cross street ont    | 0                 |
|          |     | Cahokia Rd                               |                   |
|          |     |                                          | 1.2 mi            |
| ኻ        | 13. | Slight <b>left</b> onto <b>Thrush Ln</b> |                   |
| -        |     | 1 Destination will be on the right       |                   |
|          |     |                                          | $0.5 \mathrm{mi}$ |