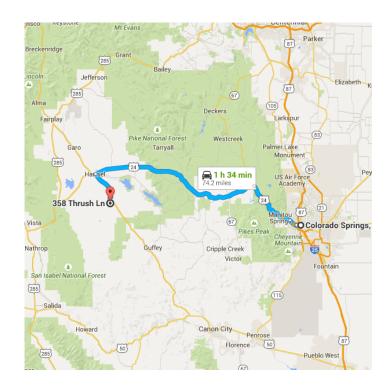

## Colorado Springs, CO to 358 Thrush Ln, Guffey, CO 80820

Drive 74.2 miles, 1 h 34 min