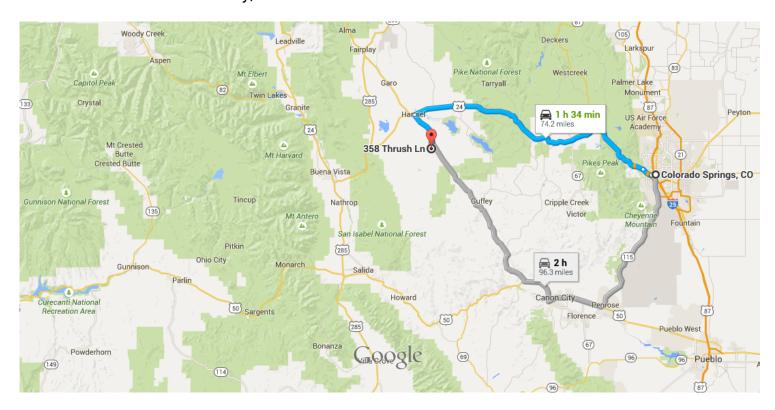

## Colorado Springs, CO to 358 Thrush Ln, Guffey, CO 80820

Drive 74.2 miles, 1 h 34 min