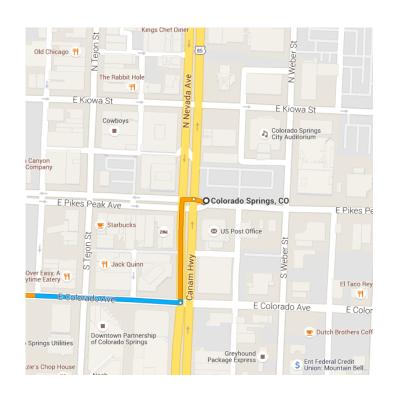

## o Colorado Springs, CO

Head northwest on E Pikes PeakAve toward US-85 N/US-87 N

59 ft / 3 s

Take **US-24** W to **Comanche Trail** in Park County

72.0 mi / 1 h 24 min

| 4        | 2. | Turn <b>left</b> at the 1st cross street onto <b>S Nevada Ave</b> |          |
|----------|----|-------------------------------------------------------------------|----------|
|          |    |                                                                   | _ 0.1 mi |
| <b>₽</b> | 3. | Turn right onto E Colorado Ave                                    |          |
|          |    |                                                                   | _ 1.1 mi |
| 4        | 4. | Turn left onto S Limit St                                         |          |
|          |    |                                                                   | _ 0.2 mi |
| <b>₽</b> | 5. | Turn right onto US-24 W                                           |          |
|          |    |                                                                   | _ 2.2 mi |
| 4        | 6. | Keep left to stay on US-24 W                                      |          |
|          |    |                                                                   | 13.9 mi  |
| 1        | 7. | Continue straight to stay on US-24 V                              | W        |
|          |    |                                                                   | 47.1 mi  |
| 4        | 8. | Turn left onto CO-9 S                                             |          |
|          |    |                                                                   | _ 7.4 mi |