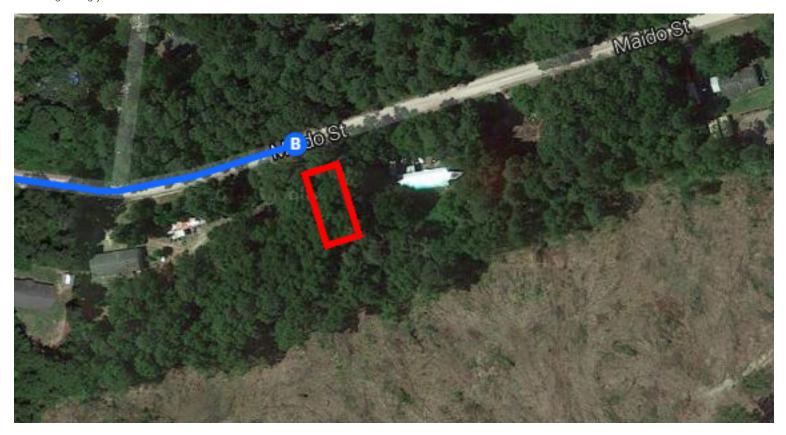

#### Turn left onto Maido St

4

1 Destination will be on the right

440 ft / 45 s

### o 25 Maido St

Crawfordville, FL 32327

These directions are for planning purposes only. You may find that construction projects, traffic, weather, or other events may cause conditions to differ from the map results, and you should plan your route accordingly. You must obey all signs or notices regarding your route.