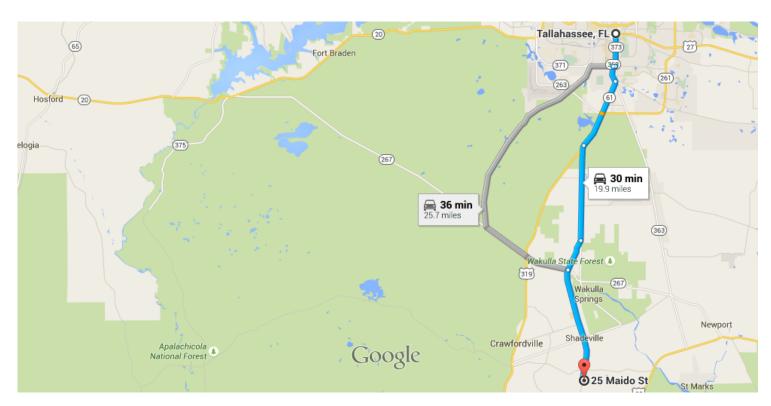

## Tallahassee, FL to 25 Maido St, Crawfordville, Drive 19.9 miles, 30 min FL 32327

# Take FL-61 S and Spring Creek Hwy to Maido St in Wakulla County

\_\_\_ 19.8 mi / 30 min

1.7 mi

|   |    | -                                                                |                                 |
|---|----|------------------------------------------------------------------|---------------------------------|
| 1 | 1. | Head south on S Monroe St toward<br>Apalachee Pkwy               | 00.6                            |
| 1 | 2. | Continue straight to stay on S Monro                             | 23 ft  oe St  1.8 mi            |
| Ļ | 3. | Turn right onto Orange Ave                                       | 0.1 mi                          |
| 4 | 4. | Turn <b>left</b> at the 1st cross street onto<br><b>Adams St</b> | S                               |
| 1 | 5. | Continue onto FL-61 S/Crawfordville                              | 0.9 mi<br>e <b>Rd</b><br>3.9 mi |
| ኻ | 6. | Slight left onto FL-61 S                                         | 5.2 mi                          |