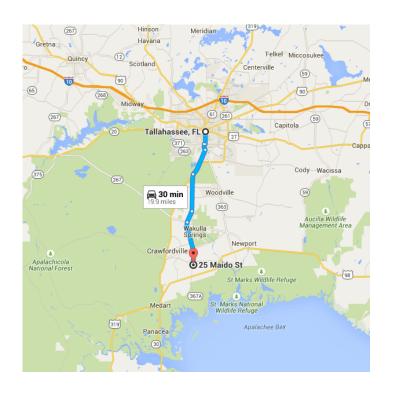

## Tallahassee, FL to 25 Maido St, Crawfordville, Drive 19.9 miles, 30 min FL 32327

### o 25 Maido St

Crawfordville, FL 32327

These directions are for planning purposes only. You may find that construction projects, traffic, weather, or other events may cause conditions to differ from the map results, and you should plan your route accordingly. You must obey all signs or notices regarding your route.