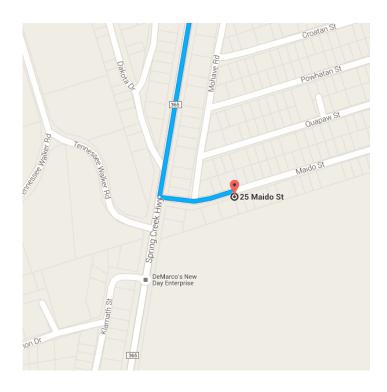

Turn right onto Bethel Church Rd/Old Shell

#### Turn left onto Maido St

4

1 Destination will be on the right

440 ft / 45 s

### o 25 Maido St

Crawfordville, FL 32327

These directions are for planning purposes only. You may find that construction projects, traffic, weather, or other events may cause conditions to differ from the map results, and you should plan your route accordingly. You must obey all signs or notices regarding your route.