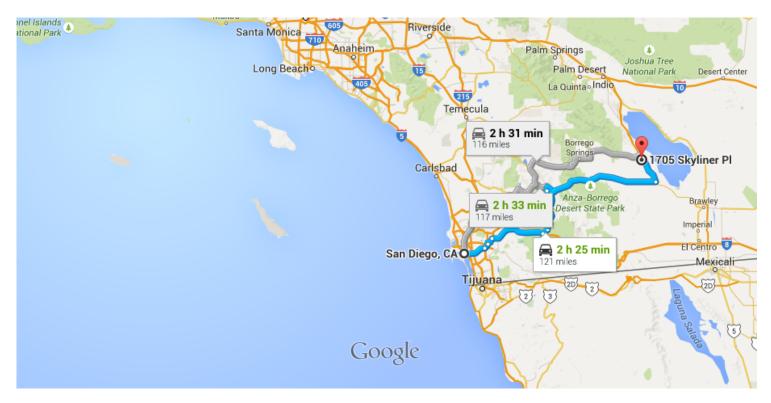

San Diego, CA to 1705 Skyliner Pl, Thermal, Drive 121 miles, 2 h 25 min CA 92274

0.7 mi

Take I-8 E, Hwy 79 N and CA-78 E to Air Park Dr in Salton City

119 mi / 2 h 15 min

• 1705 Skyliner Pl Thermal, CA 92274

These directions are for planning purposes only. You may find that construction projects, traffic, weather, or other events may cause conditions to differ from the map results, and you should plan your route accordingly. You must obey all signs or notices regarding your route.