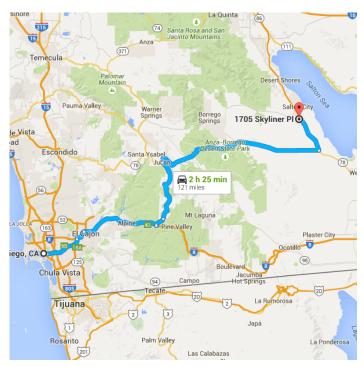

San Diego, CA to 1705 Skyliner Pl, Thermal, Drive 121 miles, 2 h 25 min CA 92274

0.7 mi

Take I-8 E, Hwy 79 N and CA-78 E to Air Park Dr in Salton City

119 mi / 2 h 15 min

• 1705 Skyliner Pl Thermal, CA 92274

These directions are for planning purposes only. You may find that construction projects, traffic, weather, or other events may cause conditions to differ from the map results, and you should plan your route accordingly. You must obey all signs or notices regarding your route.