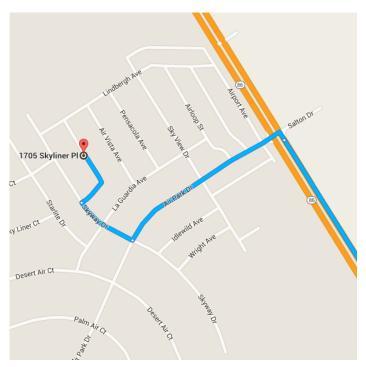

San Diego, CA to 1705 Skyliner Pl, Thermal, Drive 121 miles, 2 h 25 min CA 92274

0.7 mi

Take I-8 E, Hwy 79 N and CA-78 E to Air Park Dr in Salton City

119 mi / 2 h 15 min

• 1705 Skyliner Pl Thermal, CA 92274

These directions are for planning purposes only. You may find that construction projects, traffic, weather, or other events may cause conditions to differ from the map results, and you should plan your route accordingly. You must obey all signs or notices regarding your route.