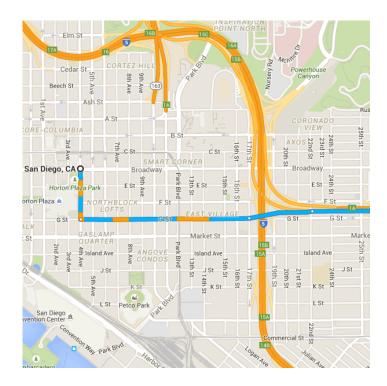

## o San Diego, CA

## Get on CA-94 E

– 1.2 mi / 5 min

- 1. Head south on 4th Ave toward Broadway

   0.2 mi
- **1** 2. Turn **left** onto **G St**
- 3. Use any lane to take the California 94
   E/ML King Jr. Freeway ramp

0.3 mi