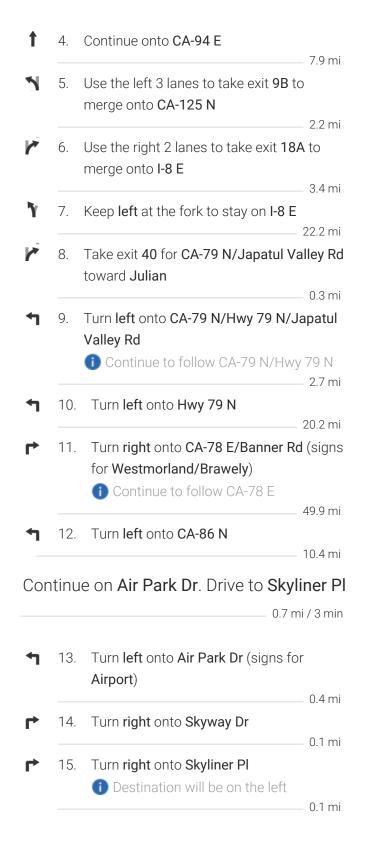

## Get on CA-94 E

– 1.2 mi / 5 min

- 1. Head south on 4th Ave toward Broadway

   0.2 mi
- **1** 2. Turn **left** onto **G St**
- 3. Use any lane to take the California 94
   E/ML King Jr. Freeway ramp

0.3 mi

0.7 mi

Take I-8 E, Hwy 79 N and CA-78 E to Air Park Dr in Salton City

119 mi / 2 h 15 min

• 1705 Skyliner Pl Thermal, CA 92274

These directions are for planning purposes only. You may find that construction projects, traffic, weather, or other events may cause conditions to differ from the map results, and you should plan your route accordingly. You must obey all signs or notices regarding your route.