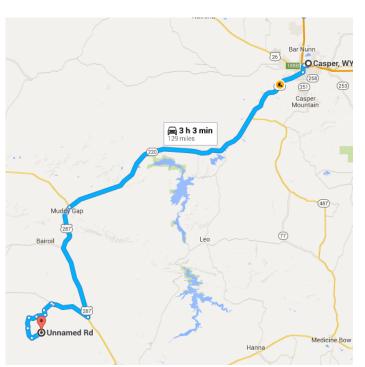

## Casper, WY

# Follow WY-220 W and US-287 S to Sweetwater County

| * | 3. | Merge onto I-25 N                                              |
|---|----|----------------------------------------------------------------|
| ۲ | 4. |                                                                |
| 4 | 5. | Turn left onto WY-220 W/N Poplar St                            |
| Ļ | 6. | Turn right onto WY-220 W/CY Ave  i Continue to follow WY-220 W |
| 1 | 7. | 71.0 mi Continue onto US-287 S                                 |
| r | 8. | Turn right onto Oil Rd to Mines                                |
| 1 | 9. |                                                                |

### Take Stratton Rd to your destination

|          | · • • • • • • • • • • • • • • • • • • • |                                       |          |
|----------|-----------------------------------------|---------------------------------------|----------|
|          |                                         | 1 h 6 min (16.2                       | mi)      |
| 4        | 10.                                     | Turn left                             |          |
|          |                                         |                                       | - 2.4 mi |
| 41       | 11.                                     | Turn left                             |          |
| •        |                                         |                                       | – 1.2 mi |
| _        | 10                                      | Turn right at the 1at areas atreat a  |          |
| Г        | ۱۷.                                     | Turn right at the 1st cross street or | 110      |
|          |                                         | Stratton Rd                           |          |
|          |                                         |                                       | – 2.2 mi |
| <b>L</b> | 13.                                     | Turn right to stay on Stratton Rd     |          |
|          |                                         |                                       | – 2.0 mi |
| 4        | 14.                                     | Turn left                             |          |
| •        |                                         |                                       | – 2.7 mi |
|          | 1 -                                     | Olimba Infa                           | 2.7 1111 |
| 1        | 15.                                     | Slight left                           |          |
|          |                                         |                                       | – 2.9 mi |
| 4        | 16.                                     | Turn left                             |          |
|          |                                         |                                       | - 2.7 mi |
|          |                                         |                                       |          |

### Unnamed Rd

Rawlins, WY 82301

These directions are for planning purposes only. You may find that construction projects, traffic, weather, or other events may cause conditions to differ from the map results, and you should plan your route accordingly. You must obey all signs or notices regarding your route.