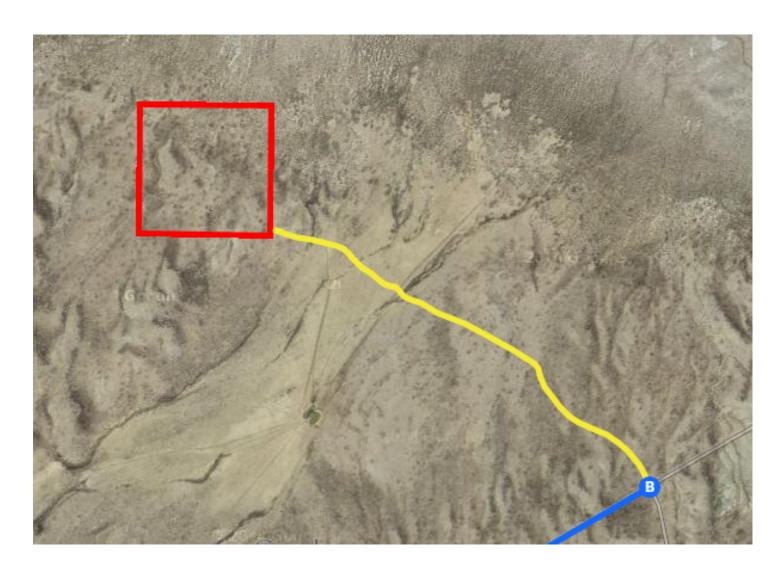

Continued Directions
At the end of the Google earth directions turn left along the dirt road and follow it for 0.87 of a mile to the SE corner of the property.