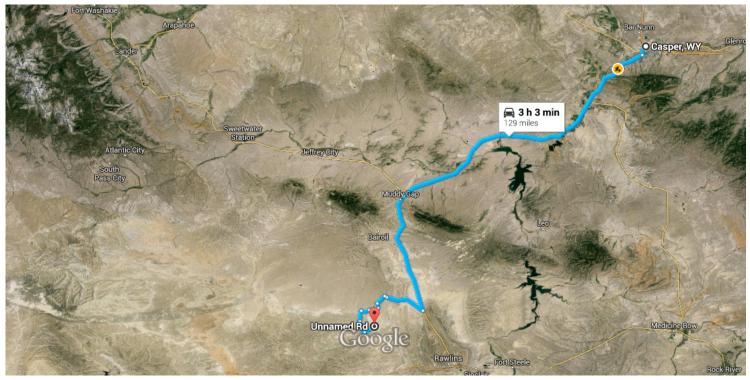

## Casper, WY

#### Get on I-25 N

1. Head south on N Lincoln St toward E L St

----- 0.4 mi

★ 2. Turn right to merge onto I-25 N

ELST

With Platte River

Riverview Park 

North Platte River

# Follow WY-220 W and US-287 S to Sweetwater County

| * | 3. | Merge onto I-25 N                                              |
|---|----|----------------------------------------------------------------|
| ۲ | 4. |                                                                |
| 4 | 5. | Turn left onto WY-220 W/N Poplar St                            |
| Ļ | 6. | Turn right onto WY-220 W/CY Ave  i Continue to follow WY-220 W |
| 1 | 7. | 71.0 mi Continue onto US-287 S                                 |
| r | 8. | Turn right onto Oil Rd to Mines                                |
| 1 | 9. |                                                                |

### Take Stratton Rd to your destination

|          | · • • • • • • • • • • • • • • • • • • • |                                       |          |
|----------|-----------------------------------------|---------------------------------------|----------|
|          |                                         | 1 h 6 min (16.2                       | mi)      |
| 4        | 10.                                     | Turn left                             |          |
|          |                                         |                                       | - 2.4 mi |
| 41       | 11.                                     | Turn left                             |          |
| •        |                                         |                                       | – 1.2 mi |
| _        | 10                                      | Turn right at the 1at areas atreat a  |          |
| Г        | ۱۷.                                     | Turn right at the 1st cross street or | 110      |
|          |                                         | Stratton Rd                           |          |
|          |                                         |                                       | – 2.2 mi |
| <b>L</b> | 13.                                     | Turn right to stay on Stratton Rd     |          |
|          |                                         |                                       | – 2.0 mi |
| 4        | 14.                                     | Turn left                             |          |
| •        |                                         |                                       | – 2.7 mi |
|          | 1 -                                     | Olimba Infa                           | 2.7 1111 |
| 1        | 15.                                     | Slight left                           |          |
|          |                                         |                                       | – 2.9 mi |
| 4        | 16.                                     | Turn left                             |          |
|          |                                         |                                       | - 2.7 mi |
|          |                                         |                                       |          |

### Unnamed Rd

Rawlins, WY 82301

These directions are for planning purposes only. You may find that construction projects, traffic, weather, or other events may cause conditions to differ from the map results, and you should plan your route accordingly. You must obey all signs or notices regarding your route.