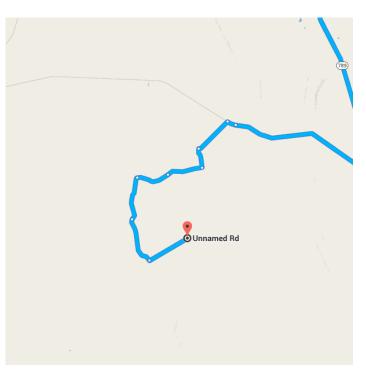

### Take Stratton Rd to your destination

|          | · • • • • • • • • • • • • • • • • • • • |                                       |          |
|----------|-----------------------------------------|---------------------------------------|----------|
|          |                                         | 1 h 6 min (16.2                       | mi)      |
| 4        | 10.                                     | Turn left                             |          |
|          |                                         |                                       | - 2.4 mi |
| 41       | 11.                                     | Turn left                             |          |
| •        |                                         |                                       | – 1.2 mi |
| _        | 10                                      | Turn right at the 1at areas atreat a  |          |
| Г        | ۱۷.                                     | Turn right at the 1st cross street or | 110      |
|          |                                         | Stratton Rd                           |          |
|          |                                         |                                       | – 2.2 mi |
| <b>L</b> | 13.                                     | Turn right to stay on Stratton Rd     |          |
|          |                                         |                                       | – 2.0 mi |
| 4        | 14.                                     | Turn left                             |          |
| •        |                                         |                                       | – 2.7 mi |
|          | 1 -                                     | Olimba Infa                           | 2.7 1111 |
| 1        | 15.                                     | Slight left                           |          |
|          |                                         |                                       | – 2.9 mi |
| 4        | 16.                                     | Turn left                             |          |
|          |                                         |                                       | - 2.7 mi |
|          |                                         |                                       |          |

### Unnamed Rd

Rawlins, WY 82301

These directions are for planning purposes only. You may find that construction projects, traffic, weather, or other events may cause conditions to differ from the map results, and you should plan your route accordingly. You must obey all signs or notices regarding your route.