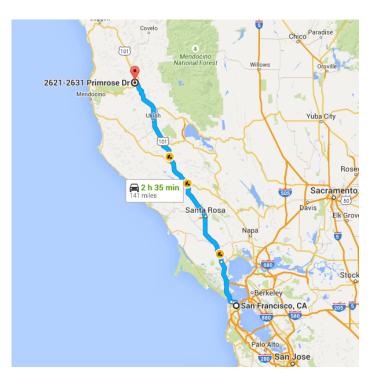

San Francisco, CA to 2621-2631 Primrose Drive 141 miles, 2 h 35 min Dr, Willits, CA 95490

Map data ©2015 Google 20 mi ∟

Follow US-101 to Sherwood Rd in Willits

– 2 h 14 min (134 mi)

**5.** Continue onto US-101/Doyle Dr

 1.1 mi

 **6.** Keep left to continue on US-101

 7. Keep left to continue on US-101 N

 109 mi