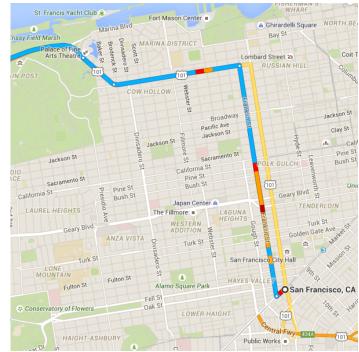

## Take Franklin St and Lombard St to US-101/Doyle Dr

—— 14 min (3.3 mi)

t 1. Head southwest on Market St 479 ft Turn right onto Franklin St 2. 1.9 mi 3. Use the left 2 lanes to turn left onto 4 Lombard St 1.0 mi Î Continue onto Richardson Ave 4. 0.3 mi