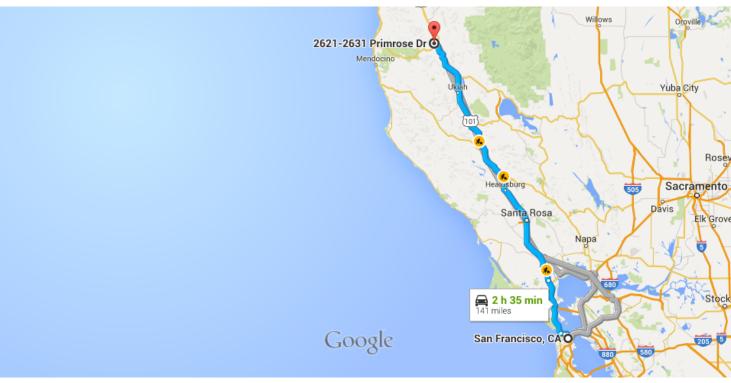

San Francisco, CA to 2621-2631 Primrose Drive 141 miles, 2 h 35 min Dr, Willits, CA 95490

Map data ©2015 Google 20 mi ∟