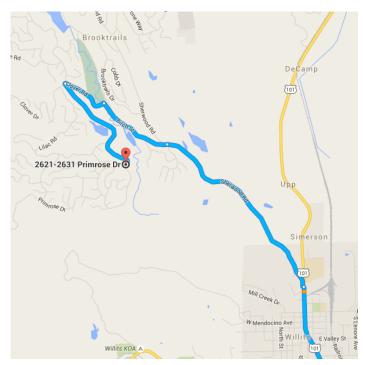

## Continue on Sherwood Rd. Drive to Primrose Dr

|   |                                                                                              | – 7 min (3.6 mi)     |  |
|---|----------------------------------------------------------------------------------------------|----------------------|--|
| 1 | 8. Turn left onto Sherwood Rd                                                                |                      |  |
| ኻ | 9. Slight left onto Birch St                                                                 | — 1.7 mi<br>— 0.6 mi |  |
| 4 | 10. Turn left onto Clover Rd                                                                 |                      |  |
| 4 | <ul><li>11. Turn left onto Primrose Dr</li><li>i) Destination will be on the right</li></ul> | 0.4 mi               |  |
|   |                                                                                              | 0.91111              |  |

## 2621-2631 Primrose Dr

Willits, CA 95490

These directions are for planning purposes only. You may find that construction projects, traffic, weather, or other events may cause conditions to differ from the map results, and you should plan your route accordingly. You must obey all signs or notices regarding your route.