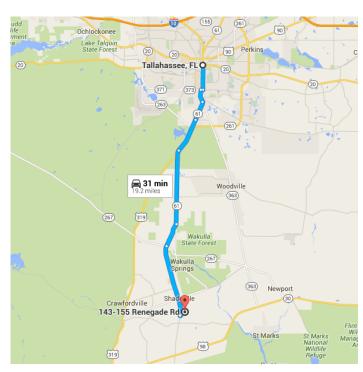

## Tallahassee, FL

## Take FL-61 S and Spring Creek Hwy to Feather Trail in Wakulla County

|          |                                          | 29 min (18.7 mi)                                   |  |  |
|----------|------------------------------------------|----------------------------------------------------|--|--|
| 1        | 1.                                       | Head south on S Monroe St toward<br>Apalachee Pkwy |  |  |
|          |                                          | 23 ft                                              |  |  |
| 1        | 2.                                       | Continue straight to stay on S Monroe St           |  |  |
|          |                                          | 0.1 mi                                             |  |  |
| 1        | 3.                                       | Continue straight to stay on S Monroe St           |  |  |
|          |                                          | 1.7 mi                                             |  |  |
| <b>F</b> | 4.                                       | Turn right onto Orange Ave                         |  |  |
|          |                                          | 0.1 mi                                             |  |  |
| 4        | Turn left at the 1st cross street onto S |                                                    |  |  |
|          |                                          | Adams St                                           |  |  |
|          |                                          | 0.9 mi                                             |  |  |

| 1        | 6.  | Continue onto FL-61 S/Crawfordville                      | Rd               |
|----------|-----|----------------------------------------------------------|------------------|
| <u>†</u> | 7.  | Continue straight to stay on FL-61<br>S/Crawfordville Rd |                  |
| ኻ        | 8.  | Slight left onto FL-61 S                                 | 2.5 mi<br>5.2 mi |
| Ļ        | 9.  | Turn right onto Bethel Church Rd/Old<br>Shell Point Rd   | I                |
| 1        | 10. | Continue onto Spring Creek Hwy                           | 1.7 mi           |
|          |     |                                                          | 5.1 mi           |

## Take Mohawk Trail to Renegade Rd

|    |     | 3 min (0.5                                       | mi)      |
|----|-----|--------------------------------------------------|----------|
| 4  | 11. | Turn left onto Feather Trail                     | ,        |
| 4  | 12. | Turn left onto Apachee Rd                        | – 190 ft |
| 1  | 13. | Apachee Rd turns right and becom<br>Mohawk Trail |          |
| 41 | 14. | Turn left onto Renegade Rd                       | – 0.3 mi |
|    |     |                                                  | - 377 ft |

## 143-155 Renegade Rd

Crawfordville, FL 32327

These directions are for planning purposes only. You may find that construction projects, traffic, weather, or other events may cause conditions to differ from the map results, and you should plan your route accordingly. You must obey all signs or notices regarding your route.