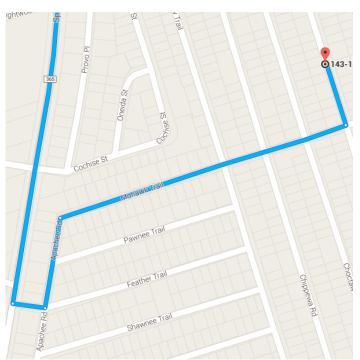

## Take Mohawk Trail to Renegade Rd

|    |     | 3 min (0.5                                       | mi)      |
|----|-----|--------------------------------------------------|----------|
| 4  | 11. | Turn left onto Feather Trail                     | ,        |
| 4  | 12. | Turn left onto Apachee Rd                        | – 190 ft |
| 1  | 13. | Apachee Rd turns right and becom<br>Mohawk Trail |          |
| 41 | 14. | Turn left onto Renegade Rd                       | – 0.3 mi |
|    |     |                                                  | - 377 ft |

## 143-155 Renegade Rd

Crawfordville, FL 32327

These directions are for planning purposes only. You may find that construction projects, traffic, weather, or other events may cause conditions to differ from the map results, and you should plan your route accordingly. You must obey all signs or notices regarding your route.