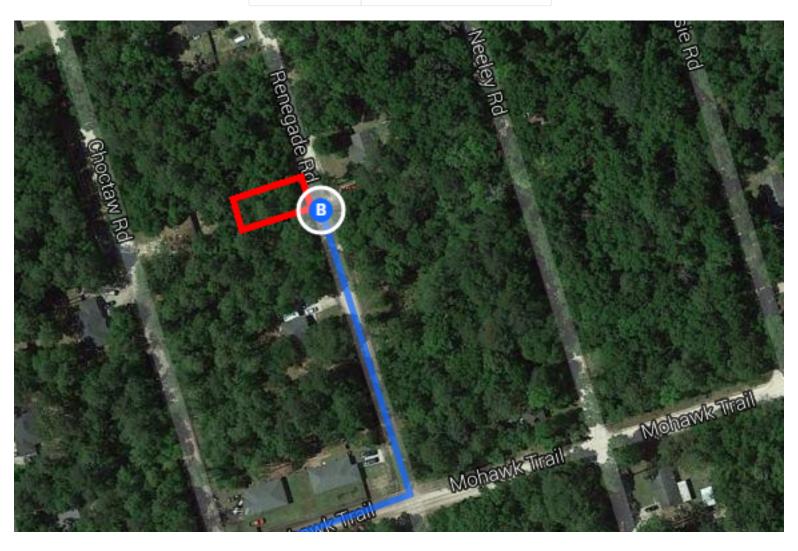

## Take Mohawk Trail to Renegade Rd

|    |     | 3 min (0.5                                       | mi)      |
|----|-----|--------------------------------------------------|----------|
| 4  | 11. | Turn left onto Feather Trail                     | ,        |
| 4  | 12. | Turn left onto Apachee Rd                        | – 190 ft |
| 1  | 13. | Apachee Rd turns right and becom<br>Mohawk Trail |          |
| 41 | 14. | Turn left onto Renegade Rd                       | – 0.3 mi |
|    |     |                                                  | - 377 ft |

## 143-155 Renegade Rd

Crawfordville, FL 32327

These directions are for planning purposes only. You may find that construction projects, traffic, weather, or other events may cause conditions to differ from the map results, and you should plan your route accordingly. You must obey all signs or notices regarding your route.