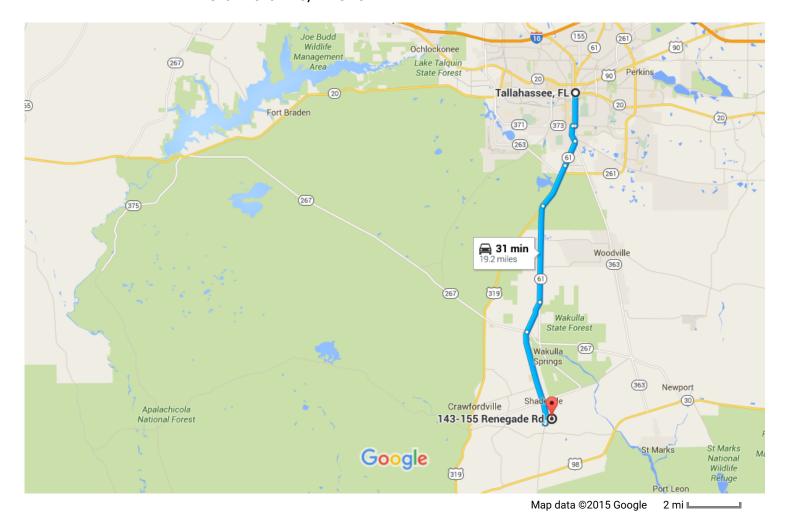

## Tallahassee, FL

## Take FL-61 S and Spring Creek Hwy to Feather Trail in Wakulla County

|          |                                          | 29 min (18.7 mi)                                   |  |  |
|----------|------------------------------------------|----------------------------------------------------|--|--|
| 1        | 1.                                       | Head south on S Monroe St toward<br>Apalachee Pkwy |  |  |
|          |                                          | 23 ft                                              |  |  |
| 1        | 2.                                       | Continue straight to stay on S Monroe St           |  |  |
|          |                                          | 0.1 mi                                             |  |  |
| 1        | 3.                                       | Continue straight to stay on S Monroe St           |  |  |
|          |                                          | 1.7 mi                                             |  |  |
| <b>F</b> | 4.                                       | Turn right onto Orange Ave                         |  |  |
|          |                                          | 0.1 mi                                             |  |  |
| 4        | Turn left at the 1st cross street onto S |                                                    |  |  |
|          |                                          | Adams St                                           |  |  |
|          |                                          | 0.9 mi                                             |  |  |

| 1        | 6.  | Continue onto FL-61 S/Crawfordville                      | Rd               |
|----------|-----|----------------------------------------------------------|------------------|
| <u>†</u> | 7.  | Continue straight to stay on FL-61<br>S/Crawfordville Rd |                  |
| ኻ        | 8.  | Slight left onto FL-61 S                                 | 2.5 mi<br>5.2 mi |
| Ļ        | 9.  | Turn right onto Bethel Church Rd/Old<br>Shell Point Rd   | I                |
| 1        | 10. | Continue onto Spring Creek Hwy                           | 1.7 mi           |
|          |     |                                                          | 5.1 mi           |

## Take Mohawk Trail to Renegade Rd

|    |     | 3 min (0.5                                       | mi)      |
|----|-----|--------------------------------------------------|----------|
| 4  | 11. | Turn left onto Feather Trail                     | ,        |
| 4  | 12. | Turn left onto Apachee Rd                        | – 190 ft |
| 1  | 13. | Apachee Rd turns right and becom<br>Mohawk Trail |          |
| 41 | 14. | Turn left onto Renegade Rd                       | – 0.3 mi |
|    |     |                                                  | - 377 ft |

## 143-155 Renegade Rd

Crawfordville, FL 32327

These directions are for planning purposes only. You may find that construction projects, traffic, weather, or other events may cause conditions to differ from the map results, and you should plan your route accordingly. You must obey all signs or notices regarding your route.