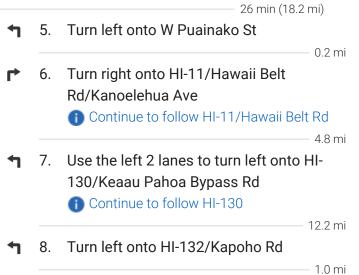

#### Take Kinoole St to W Puainako St

|   |    | 10 min (2.9 mi)                                  |          |
|---|----|--------------------------------------------------|----------|
| 1 | 1. | Head west on Iliahi St toward Wainaku St         |          |
| ٦ | 2. | Turn left onto Wainaku St                        | 0.1 mi   |
| 4 | 3. | Turn left onto Wailuku Dr                        | - 184 ft |
| 1 | 4. | Wailuku Dr turns right and becomes<br>Kinoole St |          |
|   |    |                                                  | - 2.5 mi |

# Follow HI-11/Hawaii Belt Rd and HI-130 to Nanawale Blvd