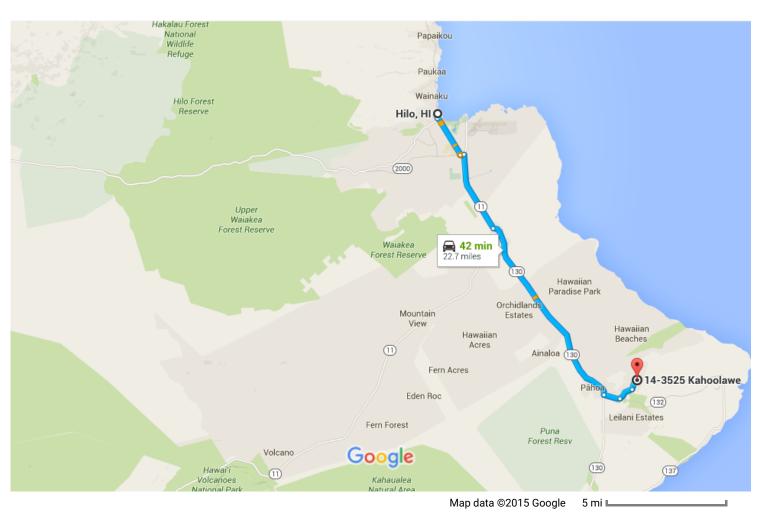

#### Google Maps Hilo, HI to 14-3525 Kahoolawe, Pāhoa, HI 96778

# Follow HI-11/Hawaii Belt Rd and HI-130 to Nanawale Blvd

### Follow Nanawale Blvd and Kehau Rd to Kahoolawe in Nanawale Estates

# Turn right onto KahoolaweDestination will be on the left

0.1 mi

### 14-3525 Kahoolawe

Pāhoa, HI 96778