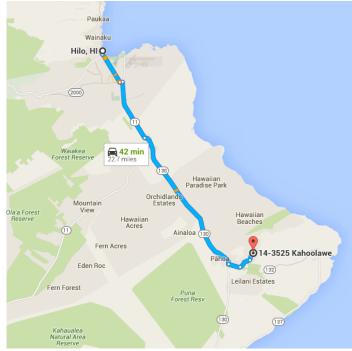

#### Google Maps Hilo, HI to 14-3525 Kahoolawe, Pāhoa, HI 96778

# Follow HI-11/Hawaii Belt Rd and HI-130 to Nanawale Blvd

### Follow Nanawale Blvd and Kehau Rd to Kahoolawe in Nanawale Estates

# Turn right onto KahoolaweDestination will be on the left

0.1 mi

### 14-3525 Kahoolawe

Pāhoa, HI 96778