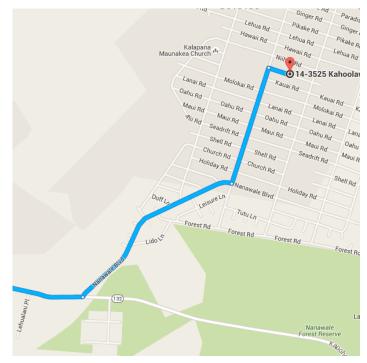

hoolawe, Pāhoa, HI 96778



### Hilo, HI

#### Take Kinoole St to W Puainako St

|   |    | 10 min (2.9 mi)                                  |          |
|---|----|--------------------------------------------------|----------|
| 1 | 1. | Head west on Iliahi St toward Wainaku St         |          |
| ٦ | 2. | Turn left onto Wainaku St                        | 0.1 mi   |
| 4 | 3. | Turn left onto Wailuku Dr                        | - 184 ft |
| 1 | 4. | Wailuku Dr turns right and becomes<br>Kinoole St |          |
|   |    |                                                  | - 2.5 mi |



# Follow HI-11/Hawaii Belt Rd and HI-130 to Nanawale Blvd





### Follow Nanawale Blvd and Kehau Rd to Kahoolawe in Nanawale Estates



# Turn right onto KahoolaweDestination will be on the left

0.1 mi



### 14-3525 Kahoolawe

Pāhoa, HI 96778