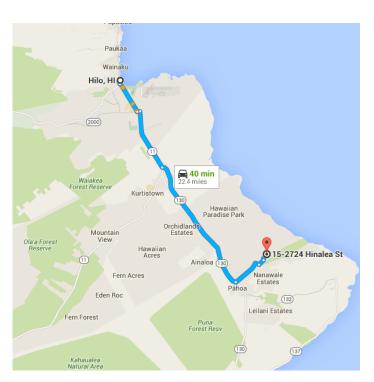

## Hilo, HI

# Take HI-130 to Kahakai Blvd in Hawaiian Beaches

22 min (15.9 mi)

5. Turn left onto W Puainako St

0.2 mi

6. Turn right onto HI-11/Hawaii Belt Rd/Kanoelehua Ave

1 Continue to follow HI-11/Hawaii Belt Rd

4.8 mi

 Use the left 2 lanes to turn left onto HI-130/Keaau Pahoa Bypass Rd

① Continue to follow HI-130

10.9 mi

## 15-2724 Hinalea St

Pāhoa, HI 96778