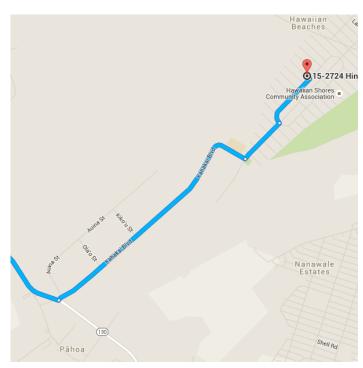

#### Continue on Kahakai Blvd. Drive to Hinalea St

- 7 min (3.6 mi)

1 8. Turn left onto Kahakai Blvd

— 2.5 mi

9. Turn left to stay on Kahakai Blvd

- 0.5 mi

10. Turn left onto Puni Mauka Loop N

- 0.6 mi

### 11. Turn left onto Hinalea St

Destination will be on the right

197 ft

## 15-2724 Hinalea St

Pāhoa, HI 96778