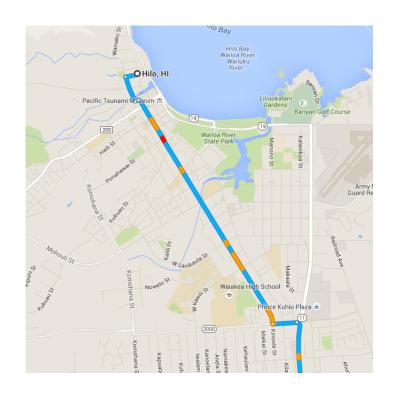

## Hilo, HI

#### Take Kinoole St to W Puainako St

10 min (2.9 mi)

1. Head west on Iliahi St toward Wainaku St

0.1 mi

2. Turn left onto Wainaku St

0.3 mi

3. Turn left onto Wailuku Dr

184 ft

4. Wailuku Dr turns right and becomes
Kinoole St

2.5 mi