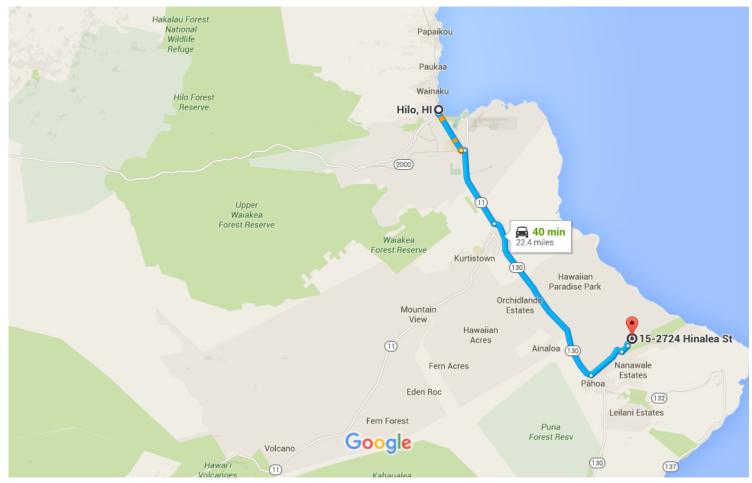

## Hilo, HI

# Take HI-130 to Kahakai Blvd in Hawaiian Beaches

22 min (15.9 mi)

5. Turn left onto W Puainako St

0.2 mi

6. Turn right onto HI-11/Hawaii Belt Rd/Kanoelehua Ave

1 Continue to follow HI-11/Hawaii Belt Rd

4.8 mi

 Use the left 2 lanes to turn left onto HI-130/Keaau Pahoa Bypass Rd

① Continue to follow HI-130

10.9 mi

#### Continue on Kahakai Blvd. Drive to Hinalea St

- 7 min (3.6 mi)

1 8. Turn left onto Kahakai Blvd

— 2.5 mi

9. Turn left to stay on Kahakai Blvd

- 0.5 mi

10. Turn left onto Puni Mauka Loop N

- 0.6 mi

### 11. Turn left onto Hinalea St

Destination will be on the right

197 ft

## 15-2724 Hinalea St

Pāhoa, HI 96778