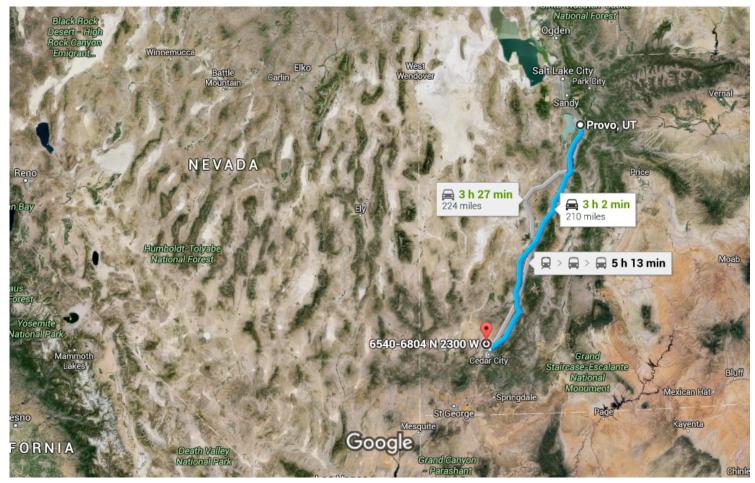

# Follow I-15 S to UT-130 N in Cedar City. Take exit 62 from I-15 S

2 h 40 min (201 mi)

7. Merge onto I-15 S

- 200 mi

8. Take exit 62 for UT-130 toward Cedar City/Enoch

0.3 mi

### Continue on UT-130 N. Drive to N 2300 W

10 min (6.6 mi)

₱ 9. Turn right onto UT-130 N

- 2.5 mi

↑ 10. Turn left onto E 4800 N/E Midvalley Rd

- 2.0 mi

↑ 11. Turn right onto N 2300 W

— 2.1 mi

## 6540-6804 N 2300 W

Cedar City, UT 84721