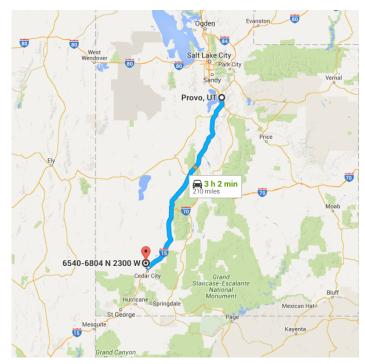

# Follow I-15 S to UT-130 N in Cedar City. Take exit 62 from I-15 S

2 h 40 min (201 mi)

7. Merge onto I-15 S

- 200 mi

8. Take exit 62 for UT-130 toward Cedar City/Enoch

0.3 mi