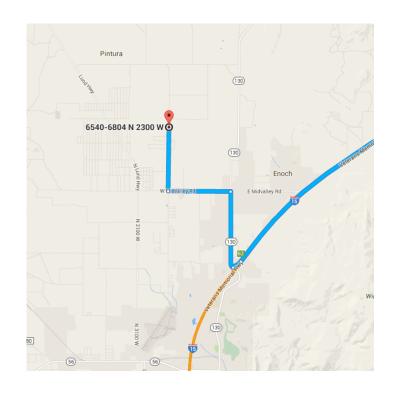

### Continue on UT-130 N. Drive to N 2300 W

10 min (6.6 mi)

₱ 9. Turn right onto UT-130 N

- 2.5 mi

↑ 10. Turn left onto E 4800 N/E Midvalley Rd

- 2.0 mi

↑ 11. Turn right onto N 2300 W

— 2.1 mi

## 6540-6804 N 2300 W

Cedar City, UT 84721