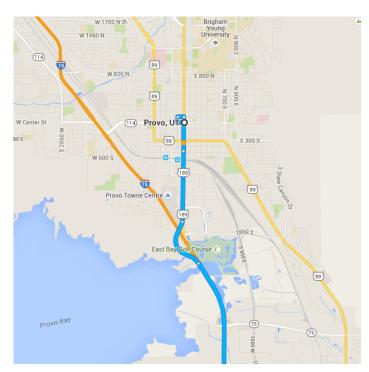

#### Get on I-15 S from N University Ave

|   |    | 7 min (2.8                                          | mi)                   |
|---|----|-----------------------------------------------------|-----------------------|
| 1 | 1. | Head west on E Center St toward N<br>University Ave | ,                     |
| Ļ | 2. | Turn right at the 2nd cross street on 100 W         | - 0.1 mi<br><b>to</b> |
| Ļ | 3. | Turn right onto W 100 N                             | - 476 ft              |
| ₽ | 4. | Turn right onto N University Ave                    | - 499 ft<br>- 0.5 mi  |
| 4 | 5. | Keep left to continue on S University               | Ave                   |
|   |    |                                                     | - 1.1 mi              |

6. Use the right 2 lanes to merge onto I-15 S via the ramp to Las Vegas

0.9 mi