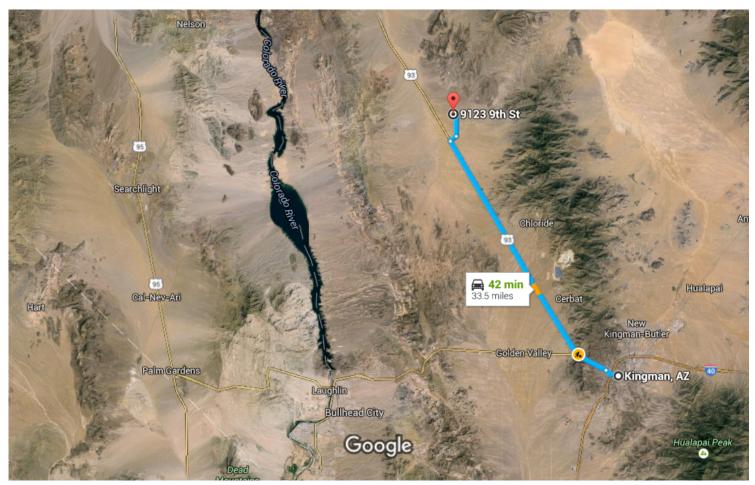

### Google Maps Kingman, AZ to 9123 9th St, Dolan Springs, Drive 33.5 miles, 42 min AZ 86441

Imagery ©2015 Landsat, Map data ©2015 Google 5 mi

Kingman, AZ