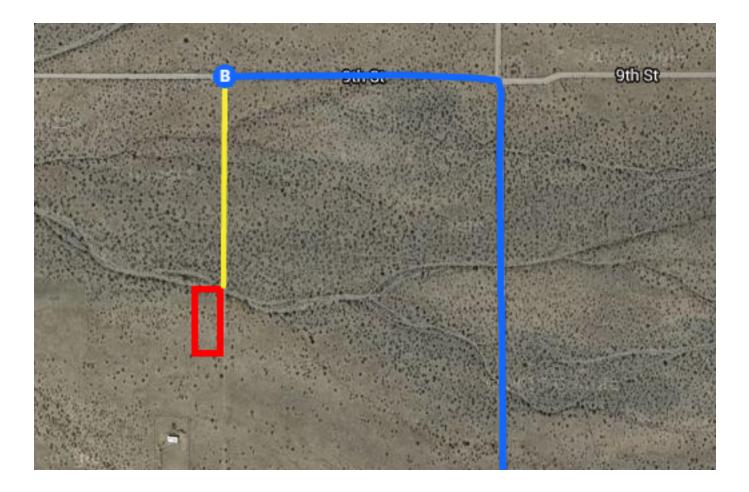

## **1** 8. Turn left onto 9th St (i) Destination will be on the right

0.2 mi

Continued Directions At the end of the Google earth directions turn right and follow the dirt road for 996 feet. NE corner of property on right.

9123 9th St Dolan Springs, AZ 86441