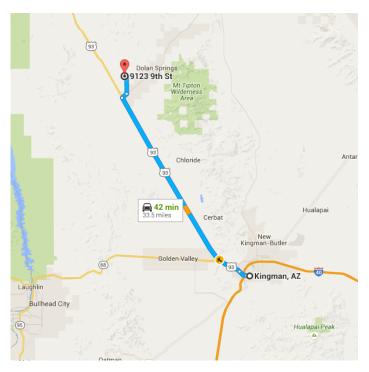

## Follow US-93 N to Pierce Ferry Rd in Dolan Springs

\_\_\_\_\_ 27 min (29.6 mi)

- Use any lane to turn slightly left onto W Beale St
  - 5. Continue onto US-93 N

t

28.5 mi

1.1 mi

# Take Bullhead Rd to 9th St 13 min (3.4 mi) Image: State of the state of the