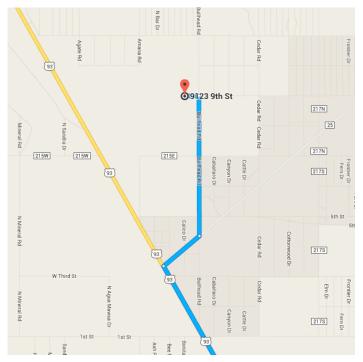

# Take Bullhead Rd to 9th St 13 min (3.4 mi) Image: State of the state of the

## **1** 8. Turn left onto 9th St (i) Destination will be on the right

0.2 mi

Continued Directions At the end of the Google earth directions turn right and follow the dirt road for 996 feet. NE corner of property on right.

9123 9th St Dolan Springs, AZ 86441