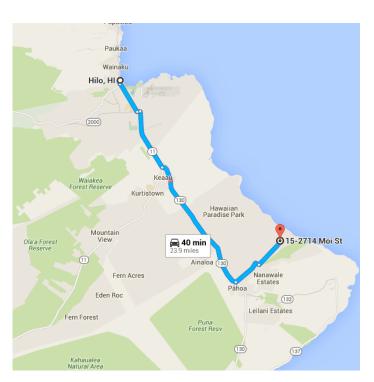

# Take HI-130 to Kahakai Blvd in Hawaiian Beaches

22 min (15.9 mi)

5. Turn left onto W Puainako St

0.2 mi

6. Turn right onto HI-11/Hawaii Belt Rd/Kanoelehua Ave

1 Continue to follow HI-11/Hawaii Belt Rd

4.8 mi

 Use the left 2 lanes to turn left onto HI-130/Keaau Pahoa Bypass Rd

① Continue to follow HI-130

10.9 mi

### Follow Kahakai Blvd to Moi St

9 min (5.0 mi)

1 8. Turn left onto Kahakai Blvd

- 2.5 mi

9. Turn left to stay on Kahakai Blvd

- 2.4 mi

10. Turn left onto Moano St

- 397 ft

### 15-2714 Moi St

Pāhoa, HI 96778