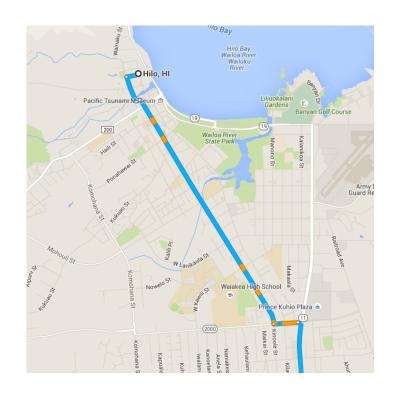

## Hilo, HI

### Take Kinoole St to W Puainako St

|   |    | ——————————————————————————————————————           |        |
|---|----|--------------------------------------------------|--------|
| 1 | 1. | Head west on Iliahi St toward Wainaku St         |        |
|   |    |                                                  | 0.1 mi |
| 4 | 2. | Turn left onto Wainaku St                        |        |
|   |    |                                                  | 0.3 mi |
| 4 | 3. | Turn left onto Wailuku Dr                        |        |
|   |    |                                                  | 184 ft |
| 1 | 4. | Wailuku Dr turns right and becomes<br>Kinoole St |        |
|   |    |                                                  | 2.5 mi |

# Take HI-130 to Kahakai Blvd in Hawaiian Beaches

22 min (15.9 mi)

5. Turn left onto W Puainako St

0.2 mi

6. Turn right onto HI-11/Hawaii Belt Rd/Kanoelehua Ave

1 Continue to follow HI-11/Hawaii Belt Rd

4.8 mi