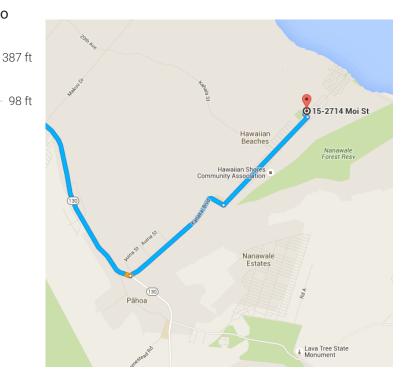

### Follow Kahakai Blvd to Moi St

9 min (5.0 mi)

1 8. Turn left onto Kahakai Blvd

- 2.5 mi

9. Turn left to stay on Kahakai Blvd

- 2.4 mi

10. Turn left onto Moano St

- 397 ft

- 11. Turn right at the 1st cross street onto Puni Makai Loop N
- 12. Turn left onto Moi St

### 15-2714 Moi St

Pāhoa, HI 96778