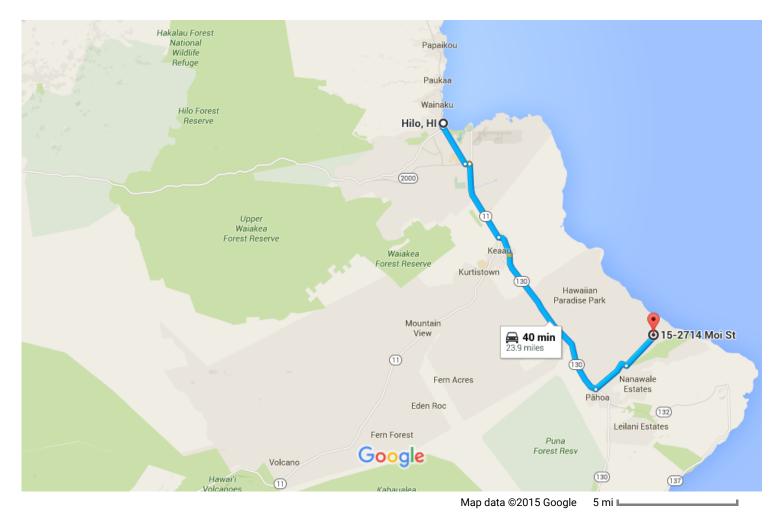

# Take HI-130 to Kahakai Blvd in Hawaiian Beaches

22 min (15.9 mi)

5. Turn left onto W Puainako St

0.2 mi

6. Turn right onto HI-11/Hawaii Belt Rd/Kanoelehua Ave

1 Continue to follow HI-11/Hawaii Belt Rd

4.8 mi

 Use the left 2 lanes to turn left onto HI-130/Keaau Pahoa Bypass Rd

① Continue to follow HI-130

10.9 mi

### Follow Kahakai Blvd to Moi St

9 min (5.0 mi)

1 8. Turn left onto Kahakai Blvd

- 2.5 mi

9. Turn left to stay on Kahakai Blvd

- 2.4 mi

10. Turn left onto Moano St

- 397 ft

- 11. Turn right at the 1st cross street onto Puni Makai Loop N
- 12. Turn left onto Moi St

### 15-2714 Moi St

Pāhoa, HI 96778