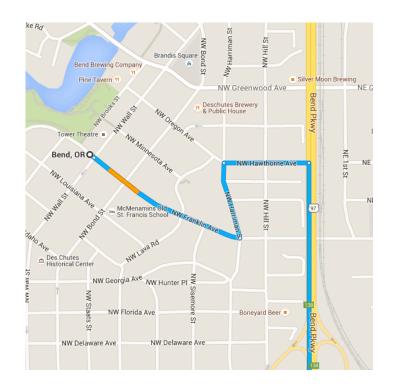

# Bend, OR

## Take NW Franklin Ave and NW Hawthorne Ave to US-97 S/Bend Pkwy

|   |    | 3 min (0.6                       | - 3 min (0.6 mi)     |  |
|---|----|----------------------------------|----------------------|--|
| 1 | 1. | Head southeast toward NW Wall St | ,                    |  |
| 1 | 2. | Continue onto NW Franklin Ave    | — 56 ft              |  |
| 4 | 3. | Turn left onto NW Harriman St    | - 0.3 mi<br>- 0.1 mi |  |
| Ļ | 4. | Turn right onto NW Hawthorne Ave | - 0.7 mi             |  |
|   |    |                                  | U.∠ IIII             |  |