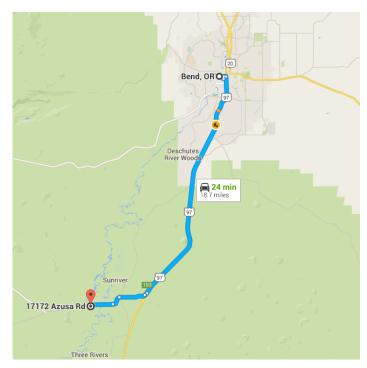

# Bend, OR

# Follow US-97 S to S Century Dr/Lava Cast Forest Rd/NF-9720. Take exit 153 from US-97 S

16 min (14.5 mi)

**P** 

5. Turn right onto US-97 S/Bend Pkwy

① Continue to follow US-97 S

– 14.3 mi

6. Take exit 153 for S Century Dr toward Sunriver

### 17172 Azusa Rd

Bend, OR 97707