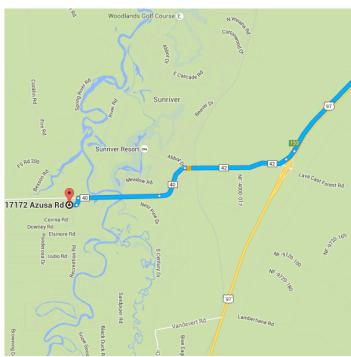

#### Follow S Century Dr and Spring River Rd to Azusa Rd in Three Rivers

6 min (3.6 mi)

7

7. Slight right onto S Century Dr/Lava Cast Forest Rd/NF-9720 (signs for Sunriver/Mt BAchelor)

Continue to follow S Century Dr

### 17172 Azusa Rd

Bend, OR 97707