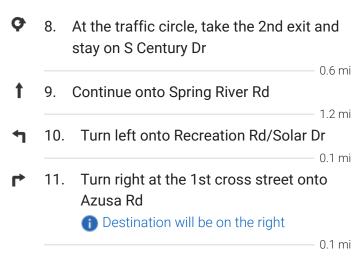

#### Follow S Century Dr and Spring River Rd to Azusa Rd in Three Rivers

6 min (3.6 mi)

7

7. Slight right onto S Century Dr/Lava Cast Forest Rd/NF-9720 (signs for Sunriver/Mt BAchelor)

Continue to follow S Century Dr