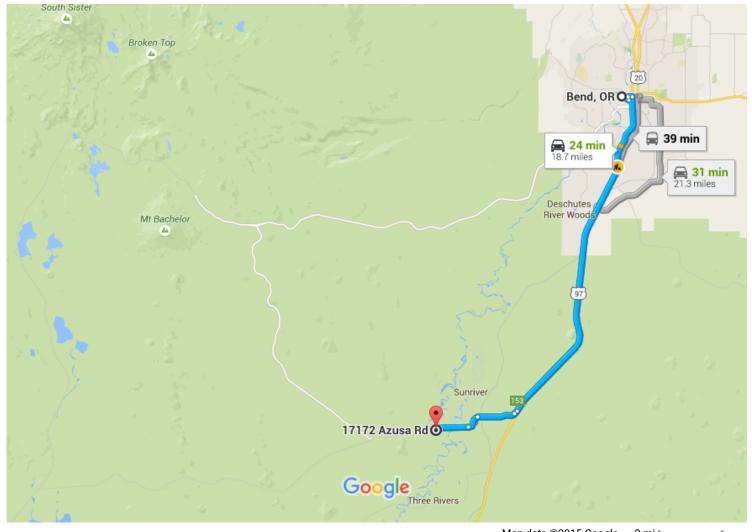

# Bend, OR

# Follow US-97 S to S Century Dr/Lava Cast Forest Rd/NF-9720. Take exit 153 from US-97 S

16 min (14.5 mi)

**P** 

5. Turn right onto US-97 S/Bend Pkwy

① Continue to follow US-97 S

– 14.3 mi

6. Take exit 153 for S Century Dr toward Sunriver

#### Follow S Century Dr and Spring River Rd to Azusa Rd in Three Rivers

6 min (3.6 mi)

7

7. Slight right onto S Century Dr/Lava Cast Forest Rd/NF-9720 (signs for Sunriver/Mt BAchelor)

Continue to follow S Century Dr

### 17172 Azusa Rd

Bend, OR 97707