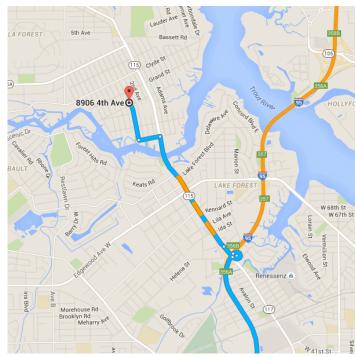

# Gainesville, FL

Head north on S Main St toward NE State Rd 24/E University Ave

9 s (118 ft)

### Follow NE State Rd 24, US-301 N and I-10 E to Norwood Ave in Jacksonville. Take exit 356B from I-95 N

1 h 22 min (73.9 mi)

 Turn right at the 1st cross street onto NE State Rd 24/E University Ave

 Turn left onto FL-24 E/NE State Rd 24/NE Waldo Rd

Continue to follow FL-24 E/NE State Rd 24

- Slight right onto US-301 N/N Main St
  Continue to follow US-301 N
- ★ 5. Turn left to merge onto I-10 E toward Jacksonville
- **6**. Use the left lane to stay on I-10 E
- 7. Keep left to continue on US-17 N
  0.5 mi
  8. Merge onto I-95 N
  0.9 mi
- 9. Keep left to stay on I-95 N
  3.5 mi

### 10. Take exit 356B for FL-115 N toward Lem Turner Rd

– 0.2 mi

#### Take Lem Turner Rd to 4th Ave

# 8906 4th Ave

Jacksonville, FL 32208

These directions are for planning purposes only. You may find that construction projects, traffic, weather, or other events may cause conditions to differ from the map results, and you should plan your route accordingly. You must obey all signs or notices regarding your route.