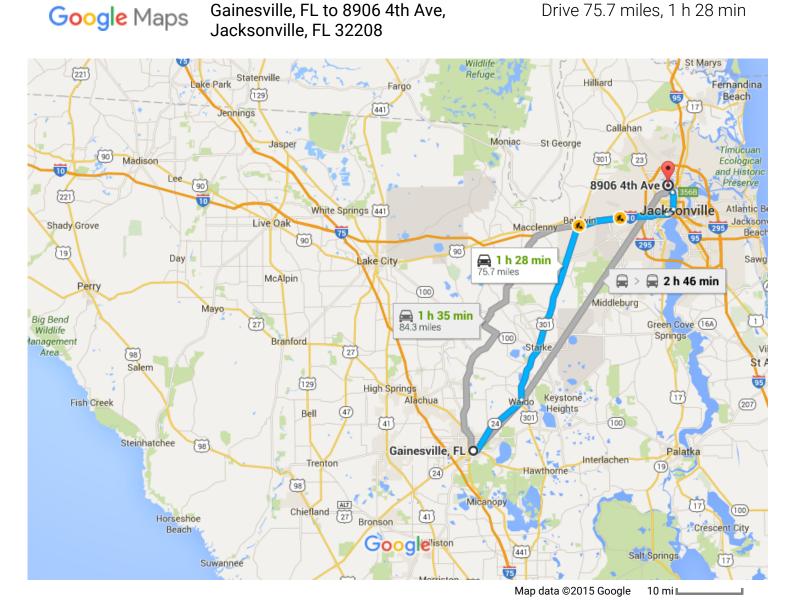

### Follow NE State Rd 24, US-301 N and I-10 E to Norwood Ave in Jacksonville. Take exit 356B from I-95 N

1 h 22 min (73.9 mi)

 Turn right at the 1st cross street onto NE State Rd 24/E University Ave

 Turn left onto FL-24 E/NE State Rd 24/NE Waldo Rd

Continue to follow FL-24 E/NE State Rd 24

- Slight right onto US-301 N/N Main St
  Continue to follow US-301 N
- ★ 5. Turn left to merge onto I-10 E toward Jacksonville
- **6**. Use the left lane to stay on I-10 E
- 7. Keep left to continue on US-17 N
  0.5 mi
  8. Merge onto I-95 N
  0.9 mi
- 9. Keep left to stay on I-95 N
  3.5 mi

### 10. Take exit 356B for FL-115 N toward Lem Turner Rd

– 0.2 mi

#### Take Lem Turner Rd to 4th Ave