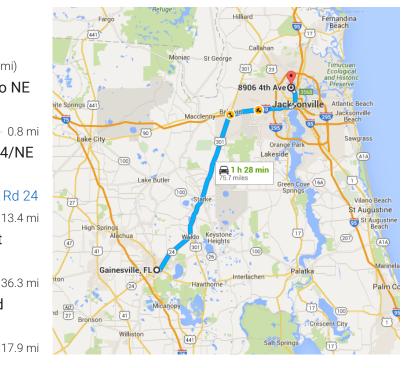

### Follow NE State Rd 24, US-301 N and I-10 E to Norwood Ave in Jacksonville. Take exit 356B from I-95 N

1 h 22 min (73.9 mi)

 Turn right at the 1st cross street onto NE State Rd 24/E University Ave

 Turn left onto FL-24 E/NE State Rd 24/NE Waldo Rd

Continue to follow FL-24 E/NE State Rd 24

- Slight right onto US-301 N/N Main St
  Continue to follow US-301 N
- ★ 5. Turn left to merge onto I-10 E toward Jacksonville
- **6**. Use the left lane to stay on I-10 E
- 7. Keep left to continue on US-17 N
  0.5 mi
  8. Merge onto I-95 N
  0.9 mi
- 9. Keep left to stay on I-95 N
  3.5 mi

### 10. Take exit 356B for FL-115 N toward Lem Turner Rd

– 0.2 mi

#### Take Lem Turner Rd to 4th Ave