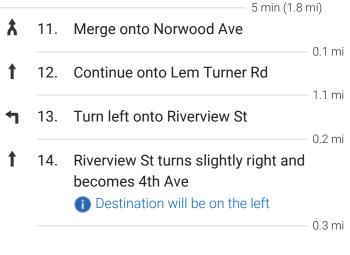

#### Take Lem Turner Rd to 4th Ave

# 8906 4th Ave

Jacksonville, FL 32208

These directions are for planning purposes only. You may find that construction projects, traffic, weather, or other events may cause conditions to differ from the map results, and you should plan your route accordingly. You must obey all signs or notices regarding your route.