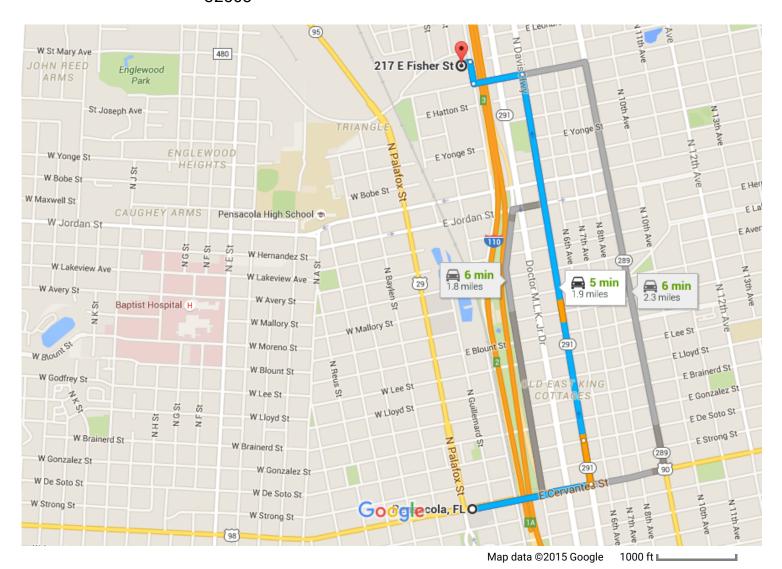

## Pensacola, FL to 217 E Fisher St, Pensacola, FL Drive 1.9 miles, 5 min 32503

## Pensacola, FL

| 1          | 1. | Head east on E Cervantes St toward N Hayne St               | 0.4    |
|------------|----|-------------------------------------------------------------|--------|
| 4          | 2. | Turn left onto N Davis St                                   | 0.4 mi |
| 1          | 3. | Continue straight to stay on N Davis St                     | 0.1 mi |
| <b>⁴</b> 1 | 4. | Turn left onto E Cross St                                   | 1.1 mi |
| <b>L</b>   | 5. | Turn right at the 2nd cross street onto N Hayne St          | 0.1 mi |
| 4          | 6. | Turn left onto E Fisher St  Destination will be on the left | 351 ft |
|            |    |                                                             | 151 ft |

## 217 E Fisher St

Pensacola, FL 32503

These directions are for planning purposes only. You may find that construction projects, traffic, weather, or other events may cause conditions to differ from the map results, and you should plan your route accordingly. You must obey all signs or notices regarding your route.