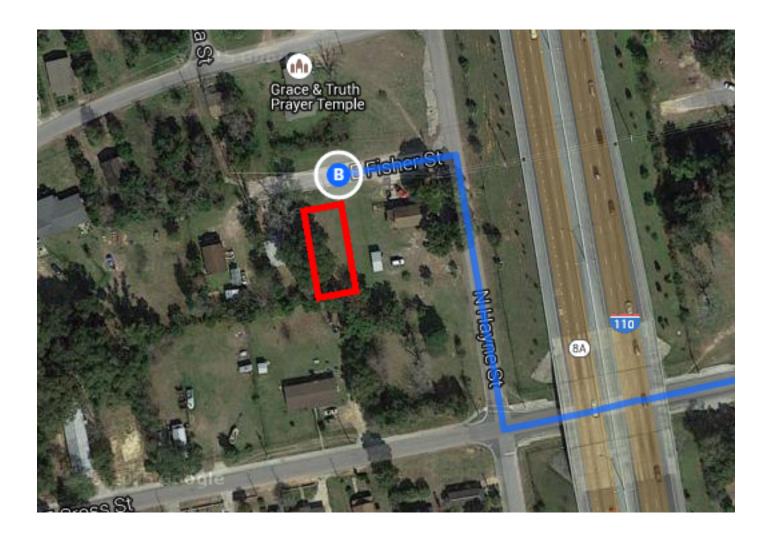

## 217 E Fisher St

Pensacola, FL 32503

These directions are for planning purposes only. You may find that construction projects, traffic, weather, or other events may cause conditions to differ from the map results, and you should plan your route accordingly. You must obey all signs or notices regarding your route.