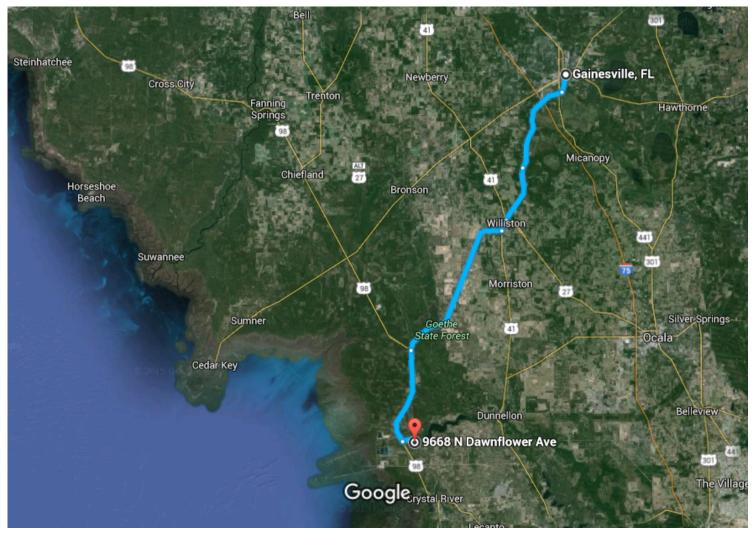

Imagery ©2015 Landsat, Data SIO, NOAA, U.S. Navy, NGA, GEBCO, Map data ©2015 Google 10 mi

## Gainesville, FL

## 9668 N Dawnflower Ave

Crystal River, FL 34428

These directions are for planning purposes only. You may find that construction projects, traffic, weather, or other events may cause conditions to differ from the map results, and you should plan your route accordingly. You must obey all signs or notices regarding your route.