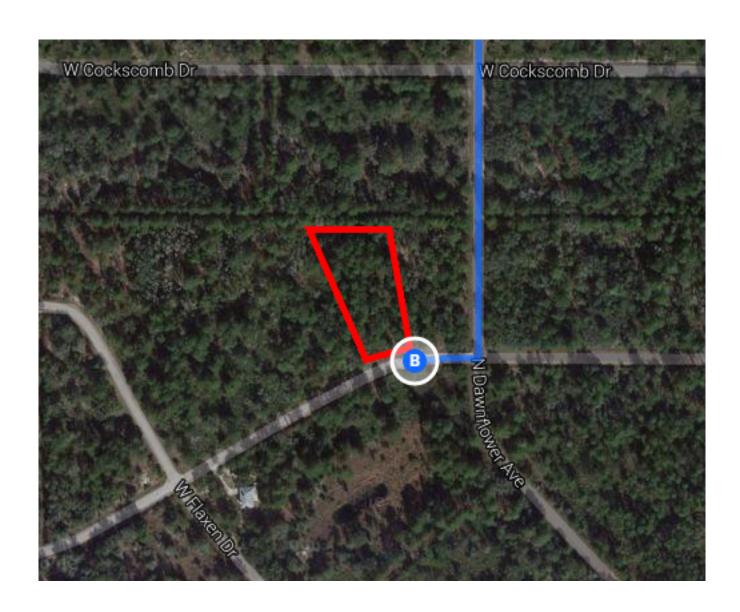

## Continue on W Cornflower Dr to your destination

|          |     | 5 min (1.8 mi)                                                                    |                      |
|----------|-----|-----------------------------------------------------------------------------------|----------------------|
| 4        | 10. | Turn left onto W Cornflower Dr                                                    | ,                    |
| Ļ        | 11. | Turn right onto N Dawnflower Ave                                                  | - 1.5 mi<br>- 0.3 mi |
| <b>L</b> | 12. | Turn right at the 2nd cross street at Acacia Dr  Destination will be on the right | 0.0                  |
|          |     |                                                                                   | 164 ft               |

## 9668 N Dawnflower Ave

Crystal River, FL 34428

These directions are for planning purposes only. You may find that construction projects, traffic, weather, or other events may cause conditions to differ from the map results, and you should plan your route accordingly. You must obey all signs or notices regarding your route.