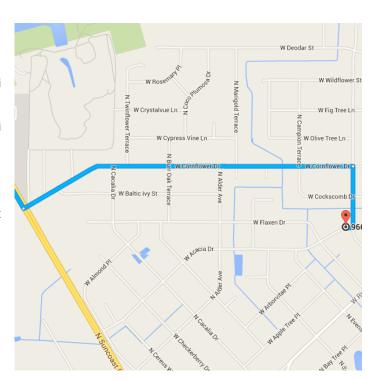

## Continue on W Cornflower Dr to your destination

|          |     | 5 min (1.8 mi)                                                                    |                      |
|----------|-----|-----------------------------------------------------------------------------------|----------------------|
| 4        | 10. | Turn left onto W Cornflower Dr                                                    | ,                    |
| Ļ        | 11. | Turn right onto N Dawnflower Ave                                                  | - 1.5 mi<br>- 0.3 mi |
| <b>L</b> | 12. | Turn right at the 2nd cross street at Acacia Dr  Destination will be on the right | 0.0                  |
|          |     |                                                                                   | 164 ft               |

## 9668 N Dawnflower Ave

Crystal River, FL 34428

These directions are for planning purposes only. You may find that construction projects, traffic, weather, or other events may cause conditions to differ from the map results, and you should plan your route accordingly. You must obey all signs or notices regarding your route.