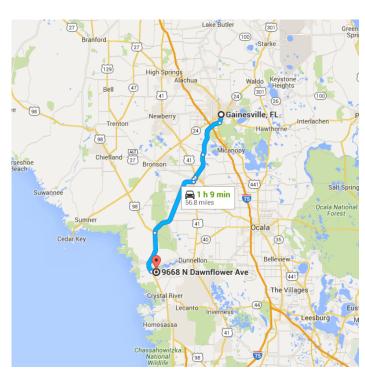

## Gainesville, FL

## 9668 N Dawnflower Ave

Crystal River, FL 34428

These directions are for planning purposes only. You may find that construction projects, traffic, weather, or other events may cause conditions to differ from the map results, and you should plan your route accordingly. You must obey all signs or notices regarding your route.