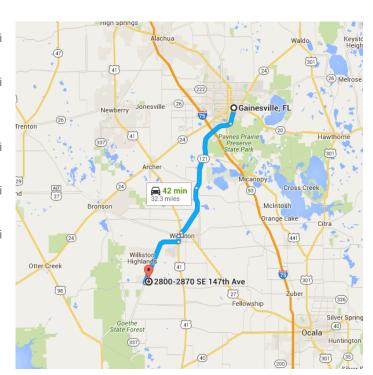

## Gainesville, FL

## Take SW Williston Rd and FL-121 S to SE 147th Ave in Williston Highlands

|          |    | 41 min (32.1 mi)                                        |           |  |
|----------|----|---------------------------------------------------------|-----------|--|
| 1        | 1. | Head south on S Main St toward SW 1<br>Ave/SW 1st Ave   |           |  |
|          |    |                                                         | — 0.5 mi  |  |
| <b>Q</b> | 2. | At the traffic circle, take the 3rd exists on S Main St | it and    |  |
|          |    |                                                         | — 1.9 mi  |  |
| Ļ        | 3. | Turn right onto SW Williston Rd                         | – 11 6 mi |  |
| 1        | 4. | Continue onto FL-121 S                                  | — 11.0 mi |  |
|          |    |                                                         | — 7.1 mi  |  |

| ን        | 5. | Slight left onto N Main St                                     | — 0 4 mi             |
|----------|----|----------------------------------------------------------------|----------------------|
| Ļ        | 6. | Turn right onto W Noble Ave                                    | 0                    |
| 4        | 7. | Turn left onto US-41 S/NW 7th St  1 Continue to follow US-41 S | — 0.5 mi             |
| <b>L</b> | 8. | Turn right onto FL-121 S                                       | — 0.8 mi<br>— 8 7 mi |
| 4        | 9. | Turn left onto SE 30th St                                      | — 8.7 mi<br>— 0.5 mi |

## Turn left onto SE 147th Ave

1 Destination will be on the left

58 s (0.2 mi)