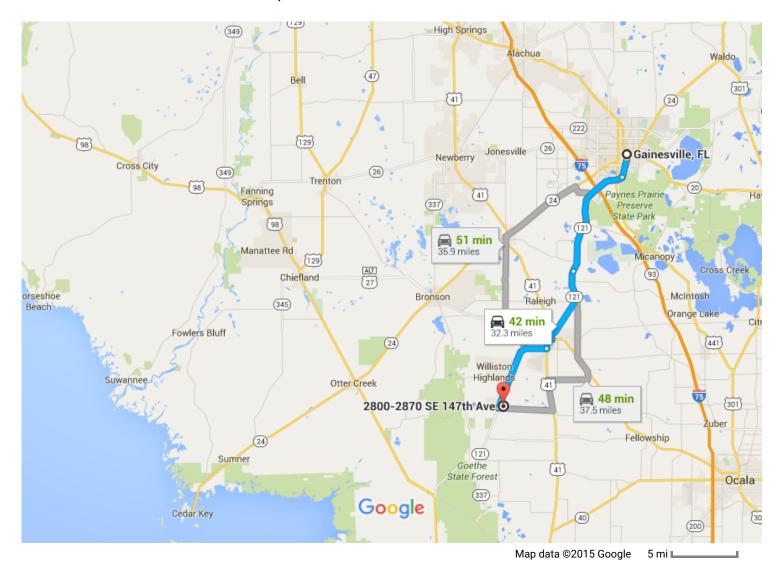

## Gainesville, FL

## Take SW Williston Rd and FL-121 S to SE 147th Ave in Williston Highlands

|          |    | 41 min (32.1 mi)                                        |           |  |
|----------|----|---------------------------------------------------------|-----------|--|
| 1        | 1. | Head south on S Main St toward SW 1<br>Ave/SW 1st Ave   |           |  |
|          |    |                                                         | — 0.5 mi  |  |
| <b>Q</b> | 2. | At the traffic circle, take the 3rd exists on S Main St | it and    |  |
|          |    |                                                         | — 1.9 mi  |  |
| Ļ        | 3. | Turn right onto SW Williston Rd                         | – 11 6 mi |  |
| 1        | 4. | Continue onto FL-121 S                                  | — 11.0 mi |  |
|          |    |                                                         | — 7.1 mi  |  |

| ን        | 5. | Slight left onto N Main St                                     | — 0 4 mi             |
|----------|----|----------------------------------------------------------------|----------------------|
| Ļ        | 6. | Turn right onto W Noble Ave                                    | 0                    |
| 4        | 7. | Turn left onto US-41 S/NW 7th St  1 Continue to follow US-41 S | — 0.5 mi             |
| <b>L</b> | 8. | Turn right onto FL-121 S                                       | — 0.8 mi<br>— 8 7 mi |
| 4        | 9. | Turn left onto SE 30th St                                      | — 8.7 mi<br>— 0.5 mi |

## Turn left onto SE 147th Ave

1 Destination will be on the left

58 s (0.2 mi)