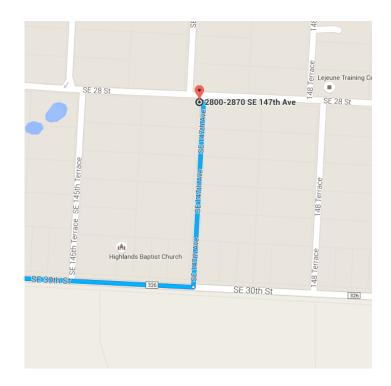

| ን        | 5. | Slight left onto N Main St                                     | — 0 4 mi             |
|----------|----|----------------------------------------------------------------|----------------------|
| Ļ        | 6. | Turn right onto W Noble Ave                                    | 0                    |
| 4        | 7. | Turn left onto US-41 S/NW 7th St  1 Continue to follow US-41 S | — 0.5 mi             |
| <b>L</b> | 8. | Turn right onto FL-121 S                                       | — 0.8 mi<br>— 8 7 mi |
| 4        | 9. | Turn left onto SE 30th St                                      | — 8.7 mi<br>— 0.5 mi |

## Turn left onto SE 147th Ave

1 Destination will be on the left

58 s (0.2 mi)

## 2800-2870 SE 147th Ave

Morriston, FL 32668

These directions are for planning purposes only. You may find that construction projects, traffic, weather, or other events may cause conditions to differ from the map results, and you should plan your route accordingly. You must obey all signs or notices regarding your route.