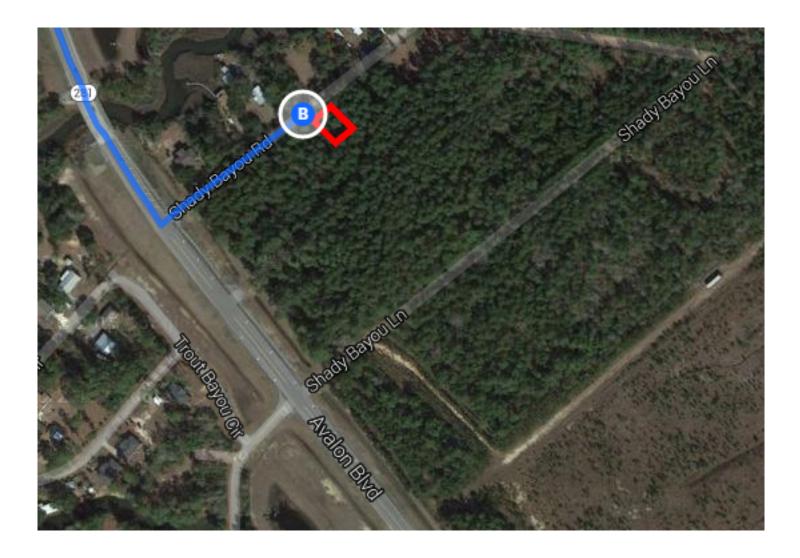

| T | Ι. | Head North on S Monroe St toward E Pensacola St                                 | 0.0      |
|---|----|---------------------------------------------------------------------------------|----------|
| * | 2. | Slight right to merge onto I-10 W toward Pensacola                              | - 3.9 mi |
| ۴ | 3. | Take exit 22 for FL-281 N toward Milton/Gulf Breeze                             | - 177 mi |
| 4 | 4. | Turn left onto FL-281 S                                                         |          |
| 4 | 5. | Turn left onto Shady Bayou Rd/Shady Bayou Ln ① Destination will be on the right | - 1.5 mi |
|   |    | -                                                                               | – 453 ft |