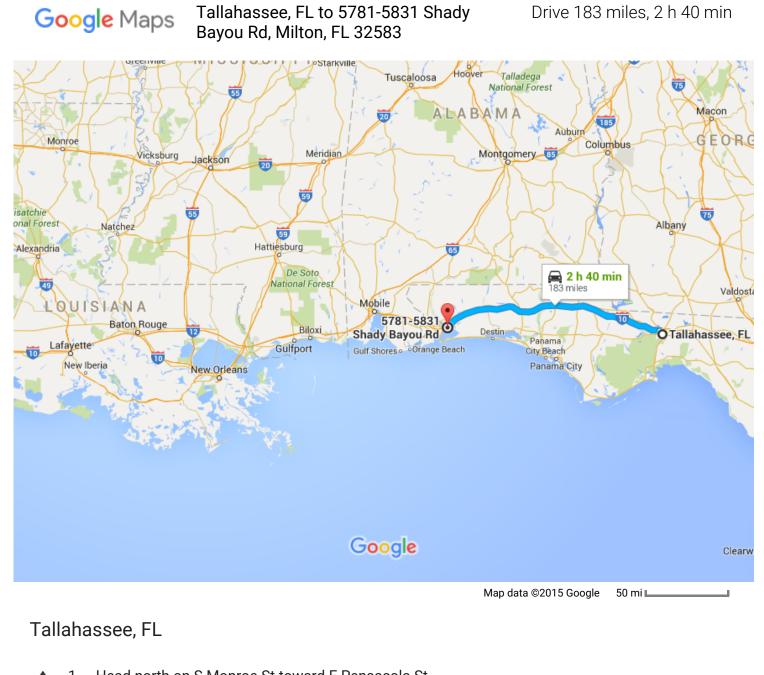

| T | Ι. | Head North on S Monroe St toward E Pensacola St                                 | 0.0      |
|---|----|---------------------------------------------------------------------------------|----------|
| * | 2. | Slight right to merge onto I-10 W toward Pensacola                              | - 3.9 mi |
| ۴ | 3. | Take exit 22 for FL-281 N toward Milton/Gulf Breeze                             | - 177 mi |
| 4 | 4. | Turn left onto FL-281 S                                                         |          |
| 4 | 5. | Turn left onto Shady Bayou Rd/Shady Bayou Ln ① Destination will be on the right | - 1.5 mi |
|   |    | -                                                                               | – 453 ft |