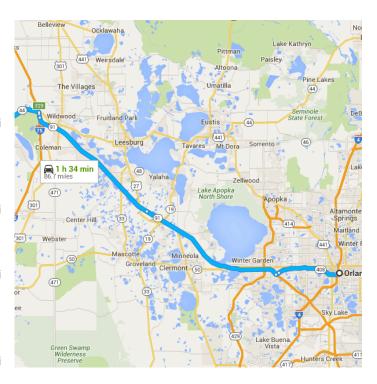

# Follow FL-408 W and Florida's Turnpike to FL-44 W in Sumter County. Take exit 329 from I-75 N

45 min (52.8 mi)

**\$** 5. Merge onto FL-408 W

▲ Toll road

---- 8.9 mi

6. Use the right 2 lanes to take the Florida's Turnpike N exit toward Ocala

A Toll road

- 0.6 mi

★ 7. Merge onto Florida's Turnpike

🛕 Toll road

- 21.7 mi

§ 8. Keep left at the fork to stay on Florida's Turnpike

A Partial toll road

- 20.9 mi

A 9. Merge onto I-75 N

0.5 mi

10. Use the right 2 lanes to take exit 329 for FL-44 toward Inverness/Wildwood

— 0.3 mi