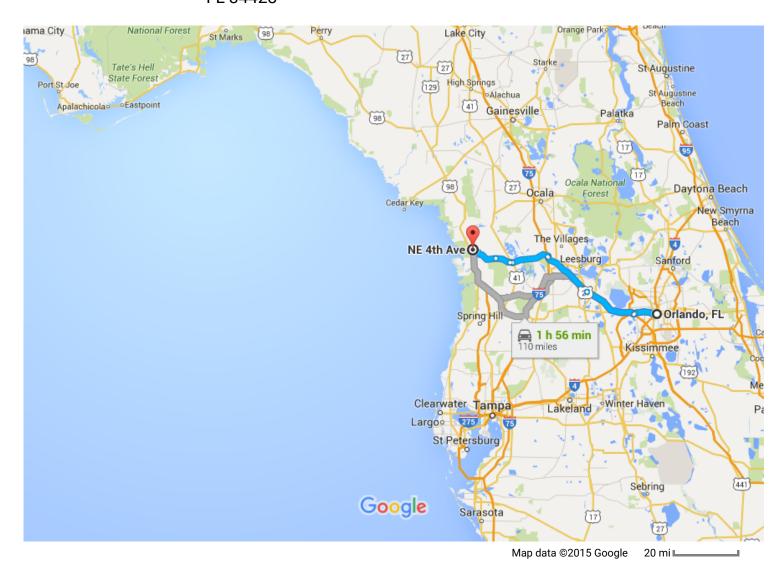

## Orlando, FL

#### Get on FL-408 W

|          |    | 2 min (0.6                             | 2 min (0.6 mi) |  |
|----------|----|----------------------------------------|----------------|--|
| 1        | 1. | Head east on W South St toward S       |                |  |
|          |    | Orange Ave                             | - 108 ft       |  |
| <b>L</b> | 2. | Turn right onto S Orange Ave           | 0.1 mi         |  |
| r        | 3. | Turn right onto N Lucerne Cir W        | _              |  |
| *        | 4. | Use the right 2 lanes to take the Toll | ramp           |  |
|          |    |                                        | 0.4 mi         |  |

# Follow FL-408 W and Florida's Turnpike to FL-44 W in Sumter County. Take exit 329 from I-75 N

45 min (52.8 mi)

**\$** 5. Merge onto FL-408 W

▲ Toll road

---- 8.9 mi

6. Use the right 2 lanes to take the Florida's Turnpike N exit toward Ocala

A Toll road

- 0.6 mi

★ 7. Merge onto Florida's Turnpike

🛕 Toll road

- 21.7 mi

§ 8. Keep left at the fork to stay on Florida's Turnpike

A Partial toll road

- 20.9 mi

A 9. Merge onto I-75 N

0.5 mi

10. Use the right 2 lanes to take exit 329 for FL-44 toward Inverness/Wildwood

— 0.3 mi

### Follow FL-44 W to NE 4th Ave in Crystal River

46 min (33.3 mi)

| 4 | 11. | Use the left 2 lanes to turn left onto FL-44 W (signs for Crystal River/Inverness) |                  |  |
|---|-----|------------------------------------------------------------------------------------|------------------|--|
| Ļ | 12. | Turn right onto US-41 N/US Hwy 41  i Continue to follow US-41 N                    |                  |  |
| 1 | 13. | Continue onto FL-44 W/Hwy 44 W/V<br>Main St<br>i Continue to follow FL-44 W/Hwy 44 | N                |  |
| Ļ | 14. | Keep right to continue on FL-44 W                                                  |                  |  |
| ~ | 15. | Slight right onto W Crystal St                                                     | 9.8 mi           |  |
| Ļ | 16. | Turn right onto NE 5th Ave                                                         | 0.9 mi           |  |
| 4 | 17. | Turn left onto NE 13th Terrace                                                     | 0.4 mi<br>0.1 mi |  |
| Ļ | 18. | Turn right onto NE 4th Ave  i Destination will be on the left                      | O. I MI          |  |

### NE 4th Ave

Crystal River, FL 34428

43 ft