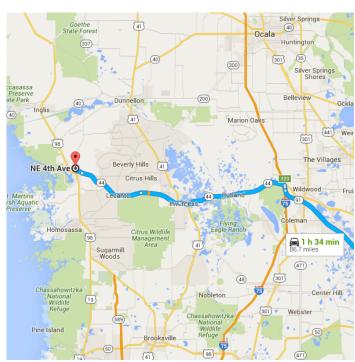

### Follow FL-44 W to NE 4th Ave in Crystal River

46 min (33.3 mi)

| 4 | 11. | Use the left 2 lanes to turn left onto FL-44 W (signs for Crystal River/Inverness) |                  |  |
|---|-----|------------------------------------------------------------------------------------|------------------|--|
| Ļ | 12. | Turn right onto US-41 N/US Hwy 41  i Continue to follow US-41 N                    |                  |  |
| 1 | 13. | Continue onto FL-44 W/Hwy 44 W/V<br>Main St<br>i Continue to follow FL-44 W/Hwy 44 | N                |  |
| Ļ | 14. | Keep right to continue on FL-44 W                                                  |                  |  |
| ~ | 15. | Slight right onto W Crystal St                                                     | 9.8 mi           |  |
| Ļ | 16. | Turn right onto NE 5th Ave                                                         | 0.9 mi           |  |
| 4 | 17. | Turn left onto NE 13th Terrace                                                     | 0.4 mi<br>0.1 mi |  |
| Ļ | 18. | Turn right onto NE 4th Ave  i Destination will be on the left                      | O. I MI          |  |

### NE 4th Ave

Crystal River, FL 34428

43 ft