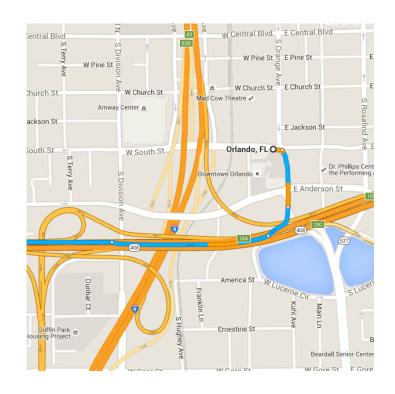

## Orlando, FL

#### Get on FL-408 W

|          |    | 2 min (0.6                             | 2 min (0.6 mi) |  |
|----------|----|----------------------------------------|----------------|--|
| 1        | 1. | Head east on W South St toward S       |                |  |
|          |    | Orange Ave                             | - 108 ft       |  |
| <b>L</b> | 2. | Turn right onto S Orange Ave           | 0.1 mi         |  |
| r        | 3. | Turn right onto N Lucerne Cir W        | _              |  |
| *        | 4. | Use the right 2 lanes to take the Toll | ramp           |  |
|          |    |                                        | 0.4 mi         |  |