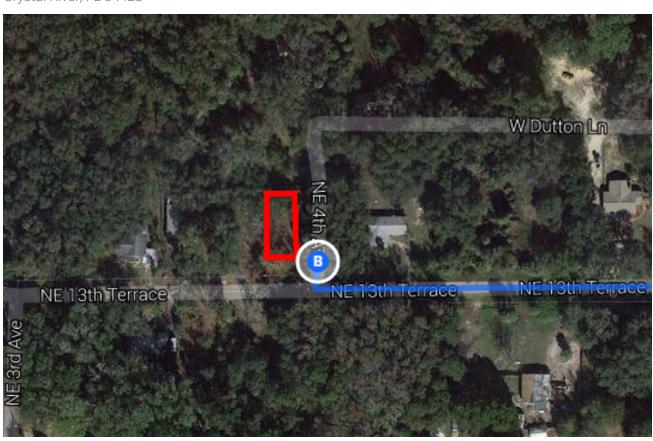

### Follow FL-44 W to NE 4th Ave in Crystal River

46 min (33.3 mi)

| 4 | 11. | Use the left 2 lanes to turn left onto FL-44 W (signs for Crystal River/Inverness) |                  |  |
|---|-----|------------------------------------------------------------------------------------|------------------|--|
| Ļ | 12. | Turn right onto US-41 N/US Hwy 41  i Continue to follow US-41 N                    |                  |  |
| 1 | 13. | Continue onto FL-44 W/Hwy 44 W/V<br>Main St<br>i Continue to follow FL-44 W/Hwy 44 | N                |  |
| Ļ | 14. | Keep right to continue on FL-44 W                                                  |                  |  |
| ~ | 15. | Slight right onto W Crystal St                                                     | 9.8 mi           |  |
| Ļ | 16. | Turn right onto NE 5th Ave                                                         | 0.9 mi           |  |
| 4 | 17. | Turn left onto NE 13th Terrace                                                     | 0.4 mi<br>0.1 mi |  |
| Ļ | 18. | Turn right onto NE 4th Ave  i Destination will be on the left                      | O. I MI          |  |

### NE 4th Ave

Crystal River, FL 34428

43 ft