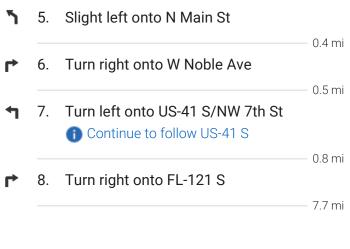

## Take SW Williston Rd and FL-121 S to SE 21st Pl in Williston Highlands

40 min (30.7 mi) t 1. Head south on S Main St toward SW 1 Ave/SW 1st Ave 0.5 mi Ģ At the traffic circle, take the 3rd exit and 2. stay on S Main St 1.9 mi Turn right onto SW Williston Rd 3. 11.6 mi Continue onto FL-121 S T 4. 7.1 mi