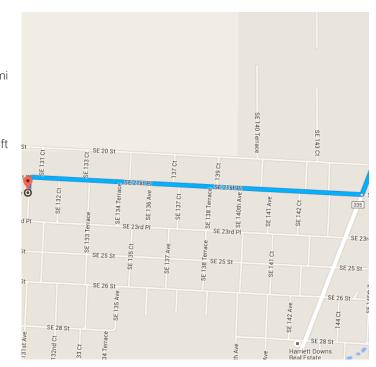

## Follow SE 21st PI to SE 131st Ave

5 min (1.6 mi)
 P. Turn right onto SE 21st PI
 1.5 mi
 10. Turn left onto SE 131st Ave

 Destination will be on the right
 367 ft

## 2268-2270 SE 131st Ave

Morriston, FL 32668

These directions are for planning purposes only. You may find that construction projects, traffic, weather, or other events may cause conditions to differ from the map results, and you should plan your route accordingly. You must obey all signs or notices regarding your route.