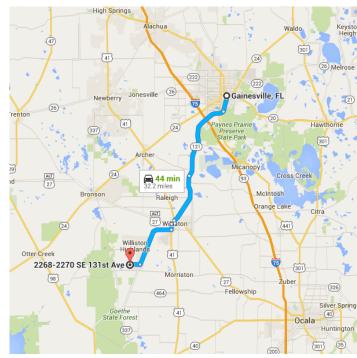

## Google Maps

Gainesville, FL to 2268-2270 SE 131st Ave, Morriston, FL 32668

Map data ©2015 Google 5 mi

Gainesville, FL