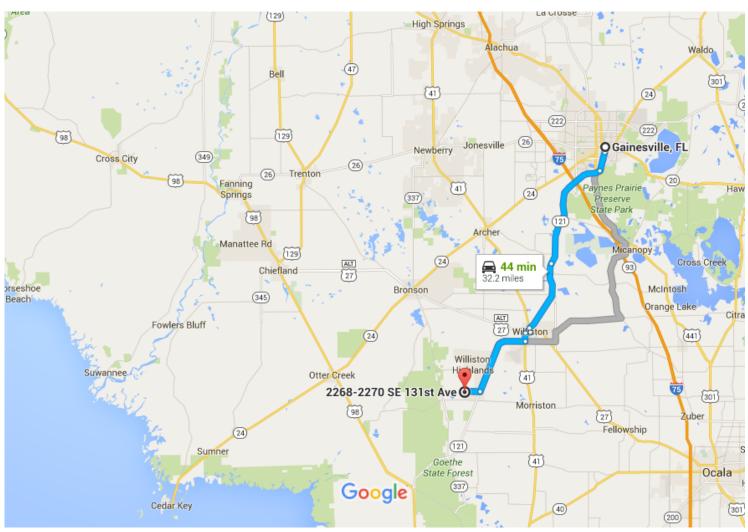

## Google Maps

Gainesville, FL to 2268-2270 SE 131st Ave, Morriston, FL 32668

Map data ©2015 Google 5 mi

Gainesville, FL

## Take SW Williston Rd and FL-121 S to SE 21st Pl in Williston Highlands

40 min (30.7 mi) t 1. Head south on S Main St toward SW 1 Ave/SW 1st Ave 0.5 mi Ģ At the traffic circle, take the 3rd exit and 2. stay on S Main St 1.9 mi Turn right onto SW Williston Rd 3. 11.6 mi Continue onto FL-121 S T 4. 7.1 mi

## Follow SE 21st PI to SE 131st Ave

5 min (1.6 mi)
 P. Turn right onto SE 21st PI
 1.5 mi
 10. Turn left onto SE 131st Ave

 Destination will be on the right
 367 ft