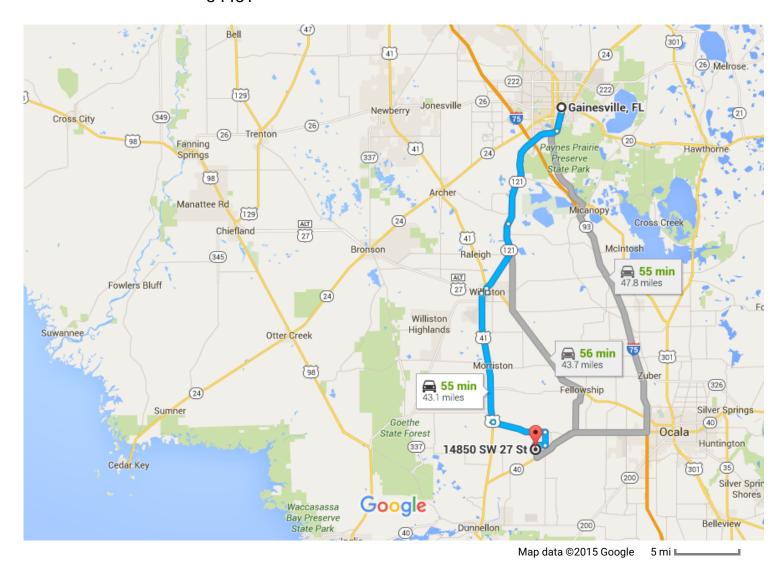

# Gainesville, FL to 14850 SW 27 St, Ocala, FL 34481

Drive 43.1 miles, 55 min

### Gainesville, FL

# Drive from SW Williston Rd, FL-121 S, US-41 S and W Hwy 328 to Marion County

|   |    | 52 min (4                                                  | 11 6 mi)                |
|---|----|------------------------------------------------------------|-------------------------|
| 1 | 1. | Head south on S Main St toward Ave/SW 1st Ave              | SW 1                    |
| Ф | 2. | At the traffic circle, take the 3rd e<br>stay on S Main St |                         |
| Γ | 3. | Turn right onto SW Williston Rd                            | —— 1.9 mi<br>—— 11.6 mi |
| 1 | 4. | Continue onto FL-121 S                                     | — 7.1 mi                |

| ኻ  | 5. | Slight left onto N Main St                                  | — 0.4 mi              | (47)                                                                               |
|----|----|-------------------------------------------------------------|-----------------------|------------------------------------------------------------------------------------|
| Γ* | 6. | Turn right onto W Noble Ave                                 | — 0.4 mi              | Newberry Jonesville 28 O Gainesville, FL 21                                        |
| 4  | 7. | Turn left onto US-41 S/NW 7th St  Ontinue to follow US-41 S |                       | Paynes Prairie 20 Hawthorne Preserve State Park 201                                |
| 4  | 8. | Turn left onto W Hwy 328                                    | — 12.9 mi<br>— 5.3 mi | Bronson  Raleigh  A3.1 miles  Orange Lake  Citra  20  A41  A41  A41  A41  A41  A41 |
| Ļ  | 9. | Turn right onto SW 140th Ave                                | — 1.3 mi              | Williston Highlands  Morriston  27  Auber                                          |