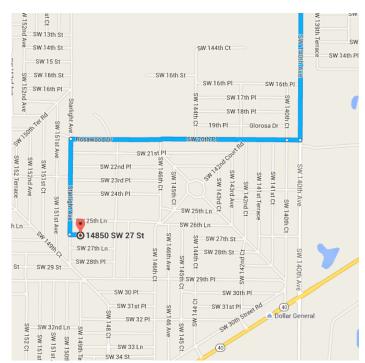

# Follow SW 20th Pl and SW 150th Ct/Starlight Ave to SW 27 St

| ,,,,, |     | 2, 30                                                     |                        |
|-------|-----|-----------------------------------------------------------|------------------------|
| Ļ     | 10. | 4 min (1.5<br>Turn right toward SW 20th PI                | mi)                    |
| t     | 11. | Continue onto SW 20th PI                                  | - 318 ft               |
| 4     | 12. | Turn left onto SW 150th Ct/Starligh                       | 1.0 mi<br><b>t Ave</b> |
| 4     | 13. | Turn left onto SW 27 St  Destination will be on the right | - 0.4 mi               |
|       |     |                                                           | 256 ft                 |

#### 14850 SW 27 St

Ocala, FL 34481

These directions are for planning purposes only. You may find that construction projects, traffic, weather, or other events may cause conditions to differ from the map results, and you should plan your route accordingly. You must obey all signs or notices regarding your route.