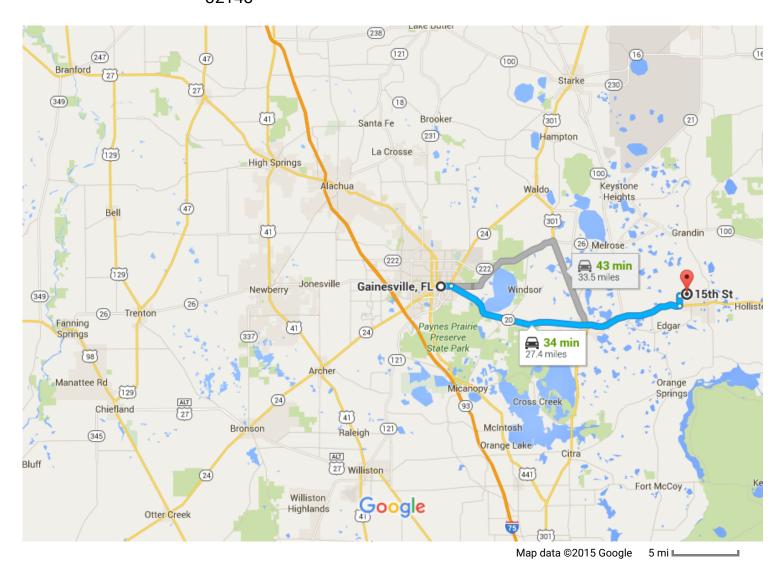

## Gainesville, FL

| 1          | 1. | Head north on S Main St toward NE State Rd 24/E University Ave                                                 | 110 €   |
|------------|----|----------------------------------------------------------------------------------------------------------------|---------|
| <b>L</b> → | 2. | Turn right at the 1st cross street onto NE State Rd 24/E University Ave  1 Continue to follow E University Ave | 118 ft  |
| ~          | 3. | Use the right 2 lanes to turn slightly right onto FL-20 E/SE Hawthorne Rd  1 Continue to follow FL-20 E        | 1.1 mi  |
| 4          | 4. | Turn left onto Lakeview Trail                                                                                  | 24.5 mi |
| Γ*         | 5. | Turn right onto 3rd Ave/Main Rd  i Continue to follow 3rd Ave                                                  | 1.0 mi  |
|            |    |                                                                                                                | 0.7 mi  |

0.2 mi

## 15th St

Interlachen, FL 32148

These directions are for planning purposes only. You may find that construction projects, traffic, weather, or other events may cause conditions to differ from the map results, and you should plan your route accordingly. You must obey all signs or notices regarding your route.