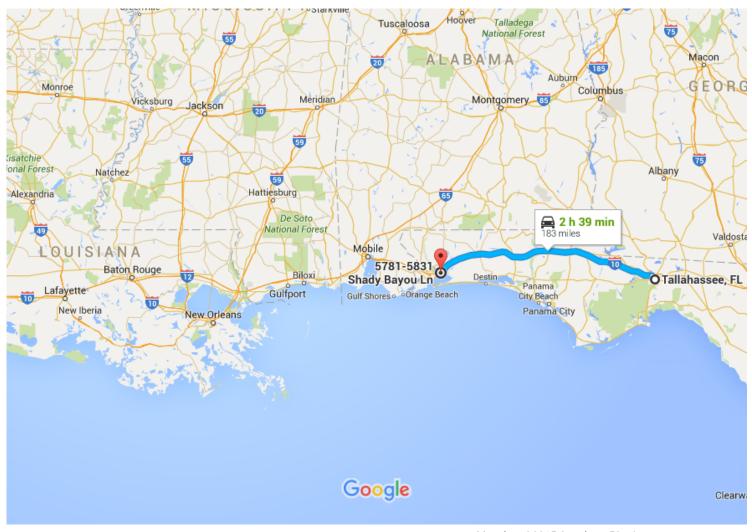

## Tallahassee, FL

| 1 | 1. | Head north on S Monroe St toward E Pensacola St                                  | 2.0      |
|---|----|----------------------------------------------------------------------------------|----------|
| * | 2. | Slight right to merge onto I-10 W toward Pensacola                               | - 3.9 mi |
| ř | 3. | Take exit 22 for FL-281 N toward Milton/Gulf Breeze                              | - 177 mi |
| 4 | 4. | Turn left onto FL-281 S                                                          | - 0.3 mi |
| 4 | 5. | Turn left onto Shady Bayou Rd/Shady Bayou Ln  ① Destination will be on the right | - 1.5 mi |
|   |    |                                                                                  | – 138 ft |

## 5781-5831 Shady Bayou Ln

Milton, FL 32583

These directions are for planning purposes only. You may find that construction projects, traffic, weather, or other events may cause conditions to differ from the map results, and you should plan your route accordingly. You must obey all signs or notices regarding your route.