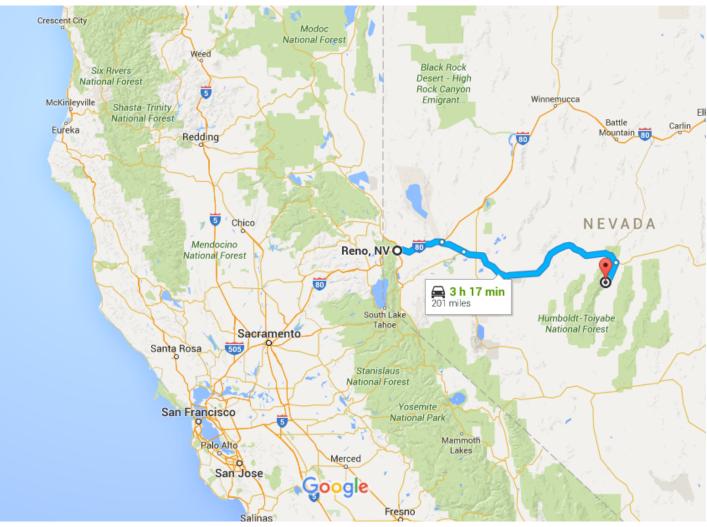

## Google Maps

Reno, NV to National Forest Development Drive 201 miles, 3 h 17 min Road 012, Austin, NV 89310

Map data ©2015 Google 50 mi 🛚

Reno, NV

#### Gerlach Empire Mounta 80 Unionville Vernon (95) rnle Stillwate NVO National Fores Development Road 012 Bay A 3 h 17 min 201 miles Carson City h Lake reringto Schurz Minder Gabbs 395 Humboldt-Toiyab National Forest Carvers Round Mountain Manhattan thorne (95) Luning Bridgeport Bodie