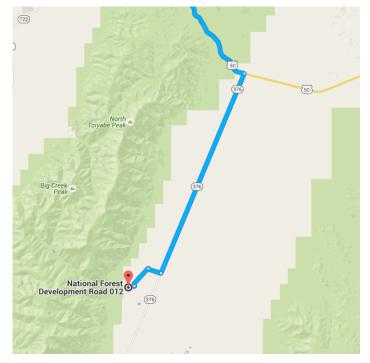

# Continue on NV-376 S. Drive to Kingston Canyon Rd/NF-012

 1.5 mi
13. Turn right onto Kingston Canyon Rd/NF-012
13. Destination will be on the right

12. Turn left onto Toiyabe Rd

```
0.4 mi
```

## National Forest Development Road 012

Austin, NV 89310

4