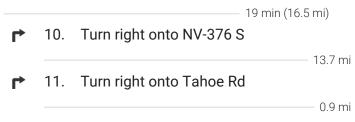

### Take US-50 E to NV-376 S in Lander County

|   |    | 2 h 56 min (184 mi)                           |
|---|----|-----------------------------------------------|
| X | 5. | Merge onto I-80 E                             |
|   |    | 34.5 mi                                       |
|   |    |                                               |
| r | 6. | Take exit 48 toward US-95 Alt/US-50 Alt/E     |
|   |    | Fernley                                       |
|   |    | 0 E mi                                        |
|   | _  | 0.5 mi                                        |
|   | 7. | Turn right onto I-80BUS W/US-95 ALT           |
|   |    | (signs for Fernley/Fallon/NAS Fallon)         |
|   |    |                                               |
| - |    | 0.8 mi                                        |
| Ģ | 8. | At the traffic circle, take the 3rd exit onto |
|   |    | US-50 ALT E/E Main St                         |
|   |    | Continue to follow US-50 ALT E                |
|   |    | U COntinue to follow 03 30 AET E              |
|   |    |                                               |
| 1 | 9. | Continue onto US-50 E                         |
| - |    |                                               |
|   |    | 131 mi                                        |

# Continue on NV-376 S. Drive to Kingston Canyon Rd/NF-012

 1.5 mi
13. Turn right onto Kingston Canyon Rd/NF-012
13. Destination will be on the right

12. Turn left onto Toiyabe Rd

```
0.4 mi
```