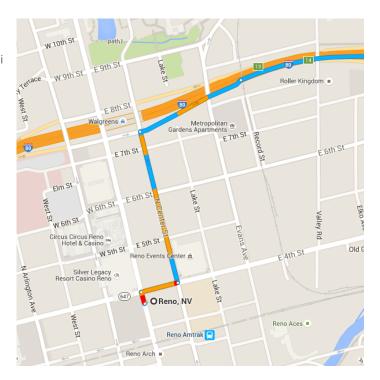

### Get on I-80 E from N Center St

3 min (0.6 mi) t 1. Head north on Old U.S. 395 N/N Virginia St toward E 4th St 128 ft 2. Turn right at the 1st cross street onto E 4th St 394 ft 3. Turn left at the 1st cross street onto N Center St 0.3 mi

# Use the right 2 lanes to turn right to merge onto I-80 E

— 0.2 mi