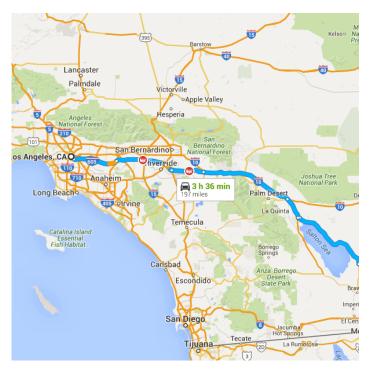

# Drive from CA-60 E and I-10 E to Riverside County

2 h 10 min (140 mi)

★ 4. Merge onto US-101 S

0.7 mi

5. Keep right at the fork to stay on US-101 S, follow signs for California 60 E/Interstate5 S

- 1.4 mi

6. Use the right 2 lanes to merge onto CA-60 E toward Pomona

— 24.9 mi

Keep left at the fork to stay on CA-60 E, follow signs for Pomona/Riverside

27.9 mi

8. Merge onto CA-60 E/I-215 S

4.4 mi

9. Keep left at the fork to continue on CA-60 E

18.2 mi

10. Merge onto I-10 E

Parts of this road may be closed at certain times or days

50.6 mi

11. Keep right to continue on CA-86 S, follow signs for Brawley/El Centro/865 Expy

12.1 mi