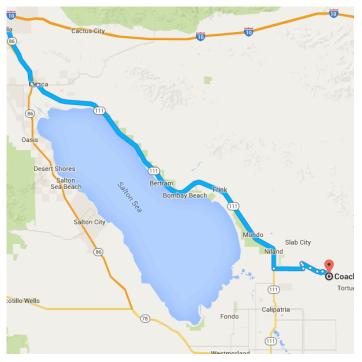

#### Take CA-111 S to Coachella Canal Rd in Imperial County

1 h 19 min (55.9 mi) Slight left toward CA-195 (signs for 66th Ave E) 0.2 mi Turn left onto CA-195 0.8 mi 14. Turn right onto CA-111 S 45.7 mi Turn left onto McDonald Rd 4.0 mi Turn left onto Weist Rd 16. 0.5 mi Slight left to stay on Weist Rd 0.3 mi Turn right onto Noffsinger Rd 135 ft

## Turn right to stay on Noffsinger Rd 1.3 mi

Continue onto Nider Rd

1.1 mi

Turn left onto Stanley Rd 21.

0.9 mi

22. Turn right onto Coachella Canal Rd

Destination will be on the left

1.1 mi

## Coachella Canal Rd

Calipatria, CA 92233

These directions are for planning purposes only. You may find that construction projects, traffic, weather, or other events may cause conditions to differ from the map results, and you should plan your route accordingly. You must obey all signs or notices regarding your route.