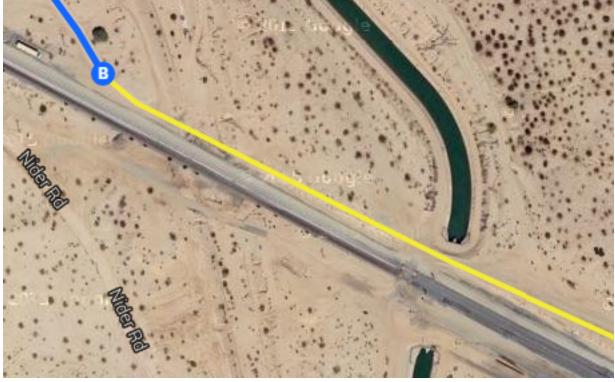

## Turn right to stay on Noffsinger Rd 1.3 mi

Continue onto Nider Rd

1.1 mi

Turn left onto Stanley Rd 21.

0.9 mi

22. Turn right onto Coachella Canal Rd

Destination will be on the left

1.1 mi

## Coachella Canal Rd

Calipatria, CA 92233

These directions are for planning purposes only. You may find that construction projects, traffic, weather, or other events may cause conditions to differ from the map results, and you should plan your route accordingly. You must obey all signs or notices regarding your route.