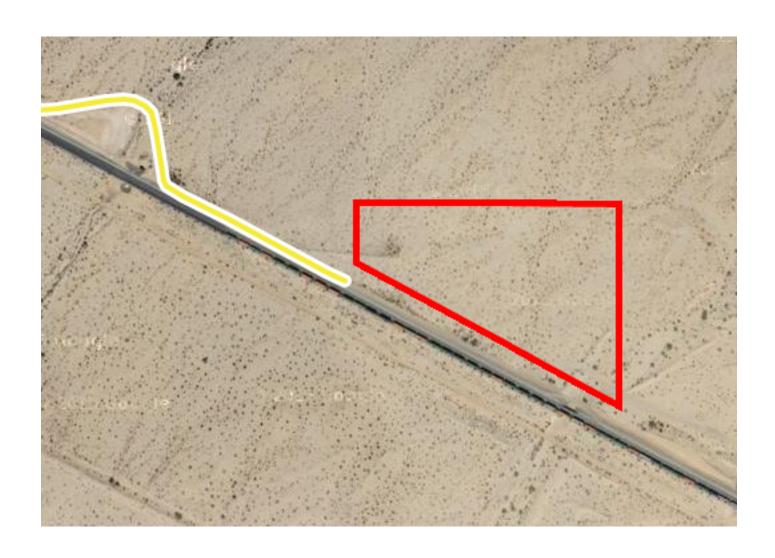

## Coachella Canal Rd

Calipatria, CA 92233

These directions are for planning purposes only. You may find that construction projects, traffic, weather, or other events may cause conditions to differ from the map results, and you should plan your route accordingly. You must obey all signs or notices regarding your route.

#### **Continued Directions**

At the end of the Google earth directions follow the dirt road that runs parallel to the rail road tracks SE for 172 miles. SW corner of property on left.