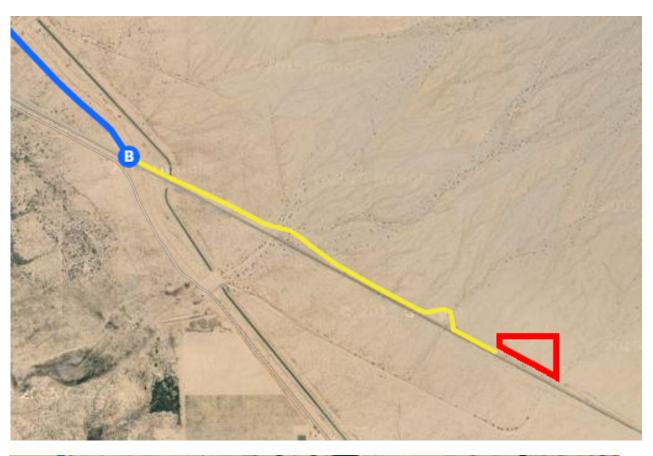

## Turn right to stay on Noffsinger Rd 1.3 mi

Continue onto Nider Rd

1.1 mi

Turn left onto Stanley Rd 21.

0.9 mi

22. Turn right onto Coachella Canal Rd

Destination will be on the left

1.1 mi

## Coachella Canal Rd

Calipatria, CA 92233

These directions are for planning purposes only. You may find that construction projects, traffic, weather, or other events may cause conditions to differ from the map results, and you should plan your route accordingly. You must obey all signs or notices regarding your route.

#### **Continued Directions**

At the end of the Google earth directions follow the dirt road that runs parallel to the rail road tracks SE for 172 miles. SW corner of property on left.