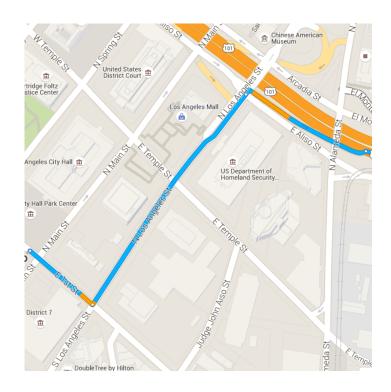

#### Get on US-101 S

2 min (0.5 mi)

1 Head southeast on W 1st St toward S Main St

463 ft

Turn left at the 2nd cross street onto N Los Angeles St

0.3 mi

\* Turn right to merge onto US-101 S toward Interstate 10 Fwy E/Interstate 5 Fwy S

0.1 mi

# Drive from CA-60 E and I-10 E to Riverside County

2 h 10 min (140 mi)

★ 4. Merge onto US-101 S

0.7 mi

5. Keep right at the fork to stay on US-101 S, follow signs for California 60 E/Interstate5 S

- 1.4 mi