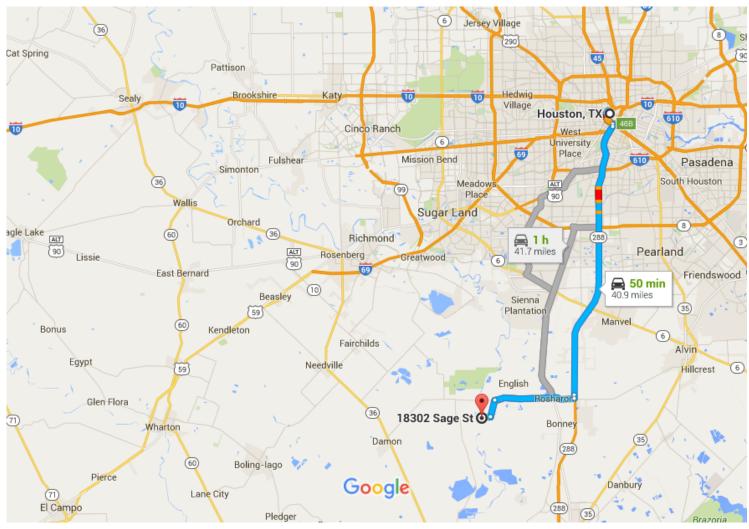

Google Maps Houston, TX to 18302 Sage St, Rosharon, TX Drive 40.9 miles, 50 min 77583

Map data ©2015 Google 5 mi

#### Village Village Houston, TXO Cinco Banch Iniversity Place Mission Bend Pasadena Housto Mead Sugar Land Richmond Pearland Seabrook **50 min** 40.9 miles Friendswood League City Sienna Plantation 35 Mar irchild Alvin Hillcrest Santa Fe English Hitchcoc (36) 18302 Sage St Damo Danbur