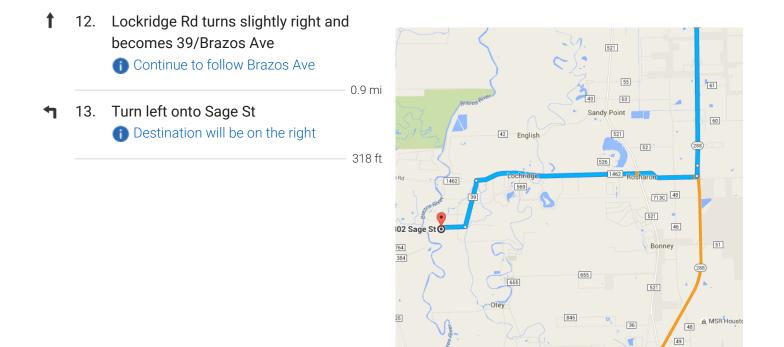

#### Continue on FM 1462 W. Drive to Sage St

| L, | 10. | 15 min (10.6 mi)<br>Turn right onto FM 1462 W (signs for<br>Rosharon) | ~   |
|----|-----|-----------------------------------------------------------------------|-----|
| 4  | 11. | Turn left onto Lockridge Rd                                           | 111 |