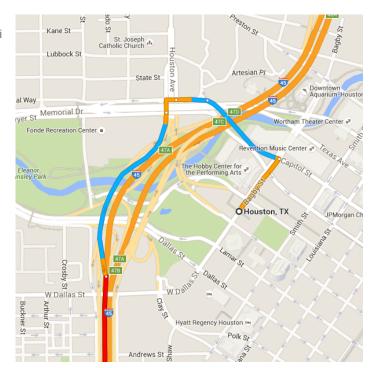

## Houston, TX

#### Get on I-45 from Capitol St

|   |    | 4 min (0.9 mi)                                                         |  |
|---|----|------------------------------------------------------------------------|--|
| 1 | 1. | Head northeast on Bagby St toward<br>Walker St                         |  |
| 4 | 2. | 0.1 mi                                                                 |  |
| 1 | 3. | 0.2 mi<br>Capitol St turns slightly left and becomes<br>N Memorial Way |  |
| 4 | 4. | 364 ft<br>Turn left onto Houston Ave (signs for I-45<br>S)             |  |

## 5. Use the right lane to take the I-45 S ramp

- 0.4 mi