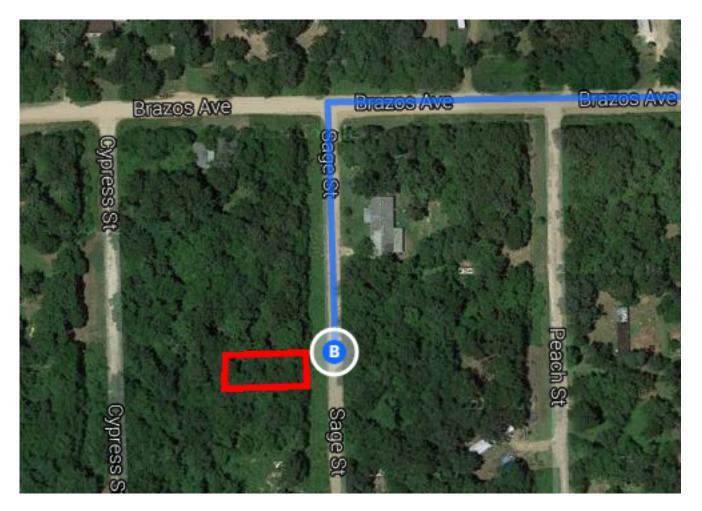

ke
  - Jackson/Freeport/Victoria
- **1** 8. Continue onto TX-288 S
- 9. Take the Farm to Market Rd 1462 exit toward Rosharon

- 0.4 mi

0.3 mi

27.6 mi

#### Village Village Houston, TXO Cinco Banch Iniversity Place Mission Bend Pasadena Housto Mead Sugar Land Richmond Pearland Seabrook **50 min** 40.9 miles Friendswood League City Sienna Plantation 35 Mar irchild Alvin Hillcrest Santa Fe English Hitchcoc (36) 18302 Sage St Damo Danbur

#### Continue on FM 1462 W. Drive to Sage St

| L, | 10. | 15 min (10.6 mi)<br>Turn right onto FM 1462 W (signs for<br>Rosharon) | ~   |
|----|-----|-----------------------------------------------------------------------|-----|
| 4  | 11. | Turn left onto Lockridge Rd                                           | 111 |



# 18302 Sage St

Rosharon, TX 77583