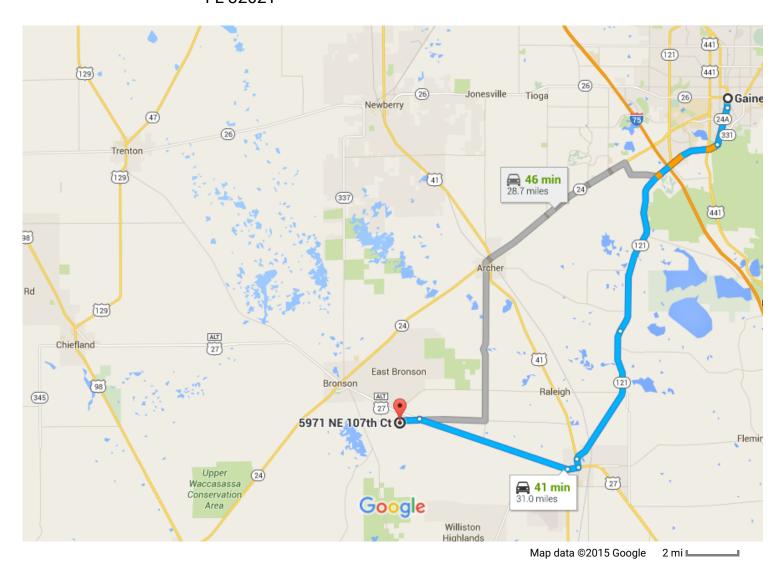

# Gainesville, FL to 5971 NE 107th Ct, Bronson, Drive 31.0 miles, 41 min FL 32621