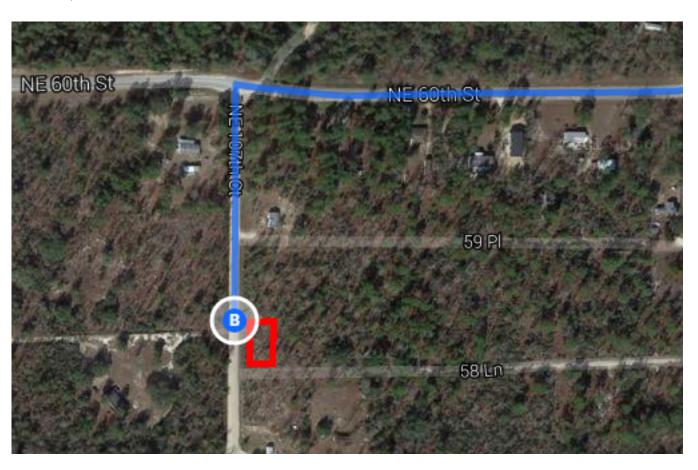

### 9. Turn left onto NE 107th Ct

Destination will be on the left

— 0.1 mi

### 5971 NE 107th Ct

Bronson, FL 32621