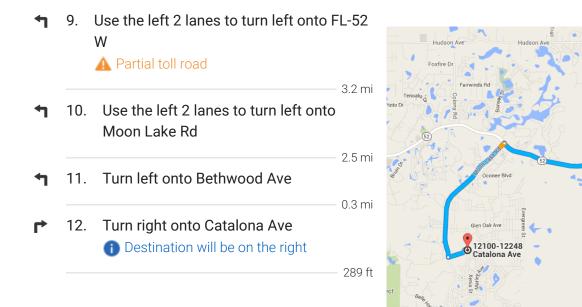

### Follow FL-52 W and Moon Lake Rd to Catalona Ave

- 10 min (6.1 mi)

### 12100-12248 Catalona Ave

New Port Richey, FL 34654