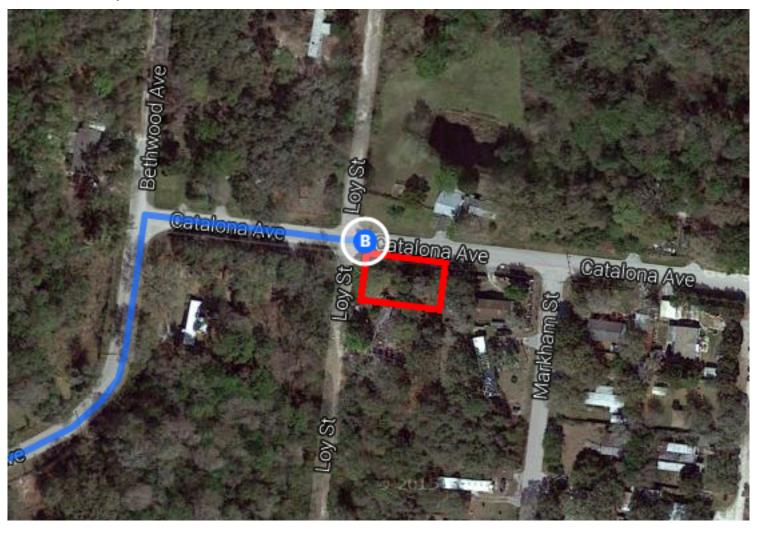

orida Ave

1. Head west on E Zack St toward N Marion
St

322 ft

2. Turn right onto N Florida Ave

0.5 mi

3. Turn left onto E Kay St

479 ft

4. Use the right 2 lanes to take the ramp onto I-275 S

0.2 mi



## Take FL-589 Toll N to FL-52 W in Pasco County. Take exit 27 from FL-589 Toll N

32 min (33.1 mi)

\$ 5. Merge onto I-275 S

4.0 mi

- 6. Use the right 2 lanes to take exit 39 to merge onto FL-589 Toll N/FL-60 W toward Tampa Airport/Clearwater
  - 1 Continue to follow FL-589 Toll N
  - A Partial toll road

7. Keep left at the fork to stay on FL-589 Toll

N Toll road

14.7 mi

8. Take exit 27 for FL-52 toward San Antonio/Dade City

▲ Toll road

0.3 mi

### Follow FL-52 W and Moon Lake Rd to Catalona Ave

- 10 min (6.1 mi)





### 12100-12248 Catalona Ave

New Port Richey, FL 34654