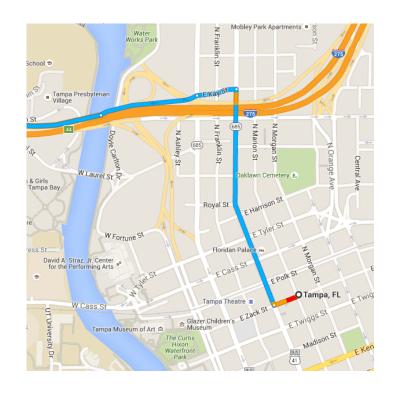

### Tampa, FL

#### Get on I-275 S from N Florida Ave

1. Head west on E Zack St toward N Marion
St

322 ft

2. Turn right onto N Florida Ave

0.5 mi

3. Turn left onto E Kay St

479 ft

4. Use the right 2 lanes to take the ramp onto I-275 S

0.2 mi