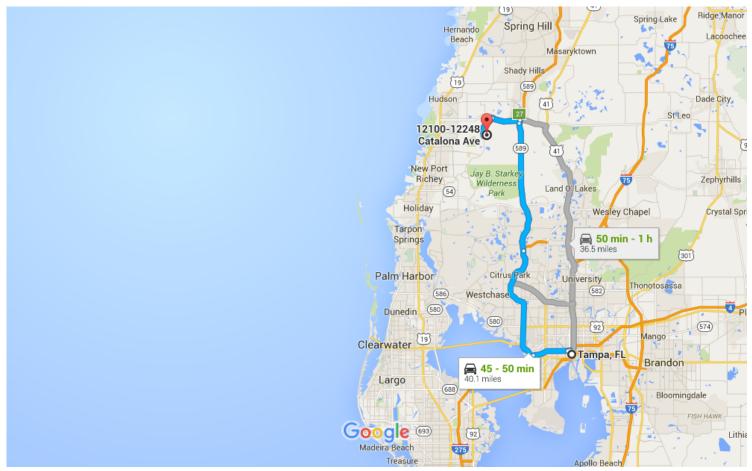

# Tampa, FL to 12100-12248 Catalona Ave, Drive 40.1 miles, 45 - 50 min New Port Richey, FL 34654

## Take FL-589 Toll N to FL-52 W in Pasco County. Take exit 27 from FL-589 Toll N

32 min (33.1 mi)

\$ 5. Merge onto I-275 S

4.0 mi

- 6. Use the right 2 lanes to take exit 39 to merge onto FL-589 Toll N/FL-60 W toward Tampa Airport/Clearwater
  - 1 Continue to follow FL-589 Toll N
  - A Partial toll road

7. Keep left at the fork to stay on FL-589 Toll

N Toll road

14.7 mi

8. Take exit 27 for FL-52 toward San Antonio/Dade City

▲ Toll road

0.3 mi

### Follow FL-52 W and Moon Lake Rd to Catalona Ave

- 10 min (6.1 mi)