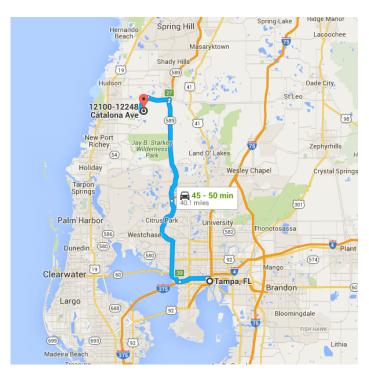

# Tampa, FL to 12100-12248 Catalona Ave, Drive 40.1 miles, 45 - 50 min New Port Richey, FL 34654

### 12100-12248 Catalona Ave

New Port Richey, FL 34654