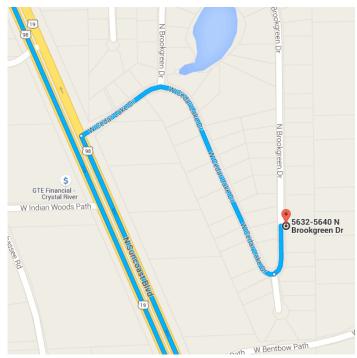

## Continue on W Cedar Lake Dr. Drive to N Brookgreen Dr

1 min (0.4 mi)

11. Turn right onto W Cedar Lake Dr

- 0.4 mi

12. W Cedar Lake Dr turns left and becomes N Brookgreen Dr

Destination will be on the right

## 5632-5640 N Brookgreen Dr

Crystal River, FL 34428

These directions are for planning purposes only. You may find that construction projects, traffic, weather, or other events may cause conditions to differ from the map results, and you should plan your route accordingly. You must obey all signs or notices regarding your route.