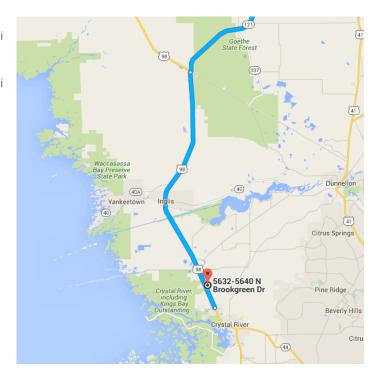

# Follow US-19 S/US-98 S to W Cedar Lake Dr in Citrus County

- 20 min (20.2 mi)

9. Turn left onto US-19 S/US-98 S
 10. Make a U-turn

## Continue on W Cedar Lake Dr. Drive to N Brookgreen Dr

1 min (0.4 mi)

11. Turn right onto W Cedar Lake Dr

- 0.4 mi

12. W Cedar Lake Dr turns left and becomes N Brookgreen Dr

Destination will be on the right

## 5632-5640 N Brookgreen Dr

Crystal River, FL 34428

These directions are for planning purposes only. You may find that construction projects, traffic, weather, or other events may cause conditions to differ from the map results, and you should plan your route accordingly. You must obey all signs or notices regarding your route.