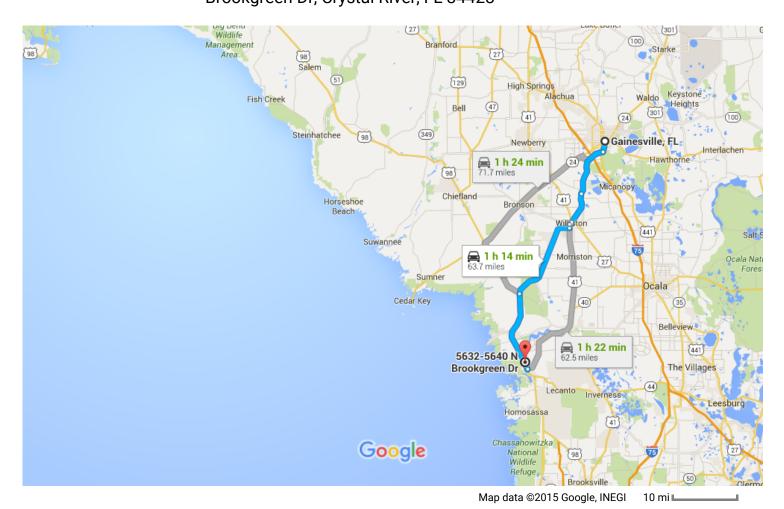

## Gainesville, FL

1

## 5632-5640 N Brookgreen Dr

Crystal River, FL 34428

These directions are for planning purposes only. You may find that construction projects, traffic, weather, or other events may cause conditions to differ from the map results, and you should plan your route accordingly. You must obey all signs or notices regarding your route.