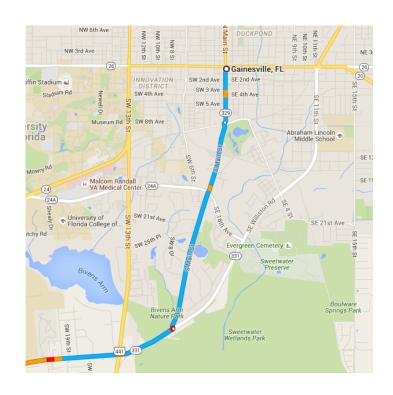

#### Follow S Main St to SW Williston Rd

5 min (2.4 mi)

1. Head south on S Main St toward SW 1

Ave/SW 1st Ave

• 2. At the traffic circle, take the 3rd exit and stay on S Main St

- 1.9 mi

### Follow SW Williston Rd to FL-121 S in Williston

|          |    | ** *********************************** | <b>,</b>  |
|----------|----|----------------------------------------|-----------|
|          |    | 27 min (20.6 mi)                       |           |
| <b>L</b> | 3. | Turn right onto SW Williston Rd        |           |
|          |    |                                        | – 11.6 mi |
| 1        | 4. | Continue onto FL-121 S                 |           |
|          |    |                                        | — 7.1 mi  |
| ኻ        | 5. | Slight left onto N Main St             |           |
|          |    |                                        | — 0.4 mi  |
| F        | 6. | Turn right onto W Noble Ave            |           |
|          |    |                                        | — 0.5 mi  |
| 4        | 7. | Turn left onto US-41 S/NW 7th St       |           |
| -        |    | 1 Continue to follow US-41 S           |           |
|          |    |                                        |           |