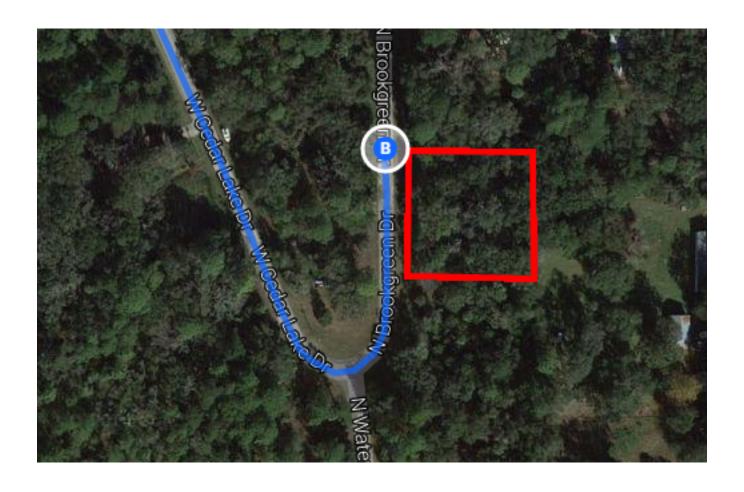

## Continue on W Cedar Lake Dr. Drive to N Brookgreen Dr

1 min (0.4 mi)

11. Turn right onto W Cedar Lake Dr

- 0.4 mi

12. W Cedar Lake Dr turns left and becomes N Brookgreen Dr

Destination will be on the right

## 5632-5640 N Brookgreen Dr

Crystal River, FL 34428

These directions are for planning purposes only. You may find that construction projects, traffic, weather, or other events may cause conditions to differ from the map results, and you should plan your route accordingly. You must obey all signs or notices regarding your route.