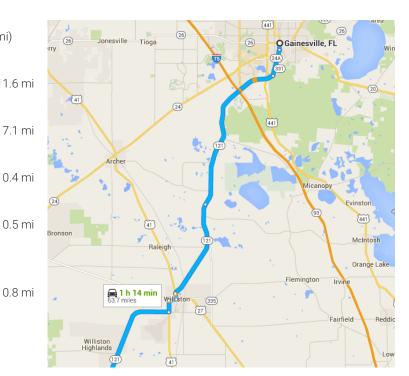

### Follow SW Williston Rd to FL-121 S in Williston

|          |    | ** *********************************** | <b>,</b>  |
|----------|----|----------------------------------------|-----------|
|          |    | 27 min (20.6 mi)                       |           |
| <b>L</b> | 3. | Turn right onto SW Williston Rd        |           |
|          |    |                                        | – 11.6 mi |
| 1        | 4. | Continue onto FL-121 S                 |           |
|          |    |                                        | — 7.1 mi  |
| ኻ        | 5. | Slight left onto N Main St             |           |
|          |    |                                        | — 0.4 mi  |
| F        | 6. | Turn right onto W Noble Ave            |           |
|          |    |                                        | — 0.5 mi  |
| 4        | 7. | Turn left onto US-41 S/NW 7th St       |           |
| -        |    | 1 Continue to follow US-41 S           |           |
|          |    |                                        |           |

▶ 8. Turn right onto FL-121 S

- 20 min (20.2 mi)