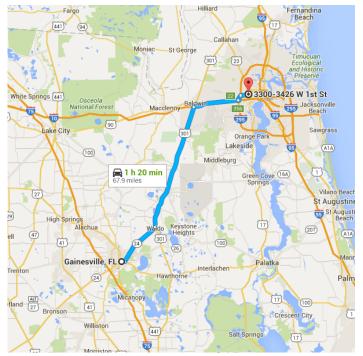

Gainesville, FL to 3300-3426 W 1st St,

Drive 67.9 miles, 1 h 20 min

## Follow NE State Rd 24, US-301 N and I-10 E to Commonwealth Ave in Jacksonville. Take exit 22 from I-295 N

1 h 14 min (65.4 mi)

 Turn right at the 1st cross street onto NE State Rd 24/E University Ave

36.3 mi

 5. Turn left to merge onto I-10 E toward Jacksonville

12.8 mi

 6. Take exit 356 for I-295 toward International Airport/Savannah/St Augustine

– 0.2 mi

7. Keep left at the fork, follow signs for Interstate 295 N/Int'l Airport/Savannah and merge onto I-295 N

— 0.2 mi

- 9. Use the right 2 lanes to turn right onto Commonwealth Ave

① Destination will be on the right

## 3300-3426 W 1st St

Jacksonville, FL 32254