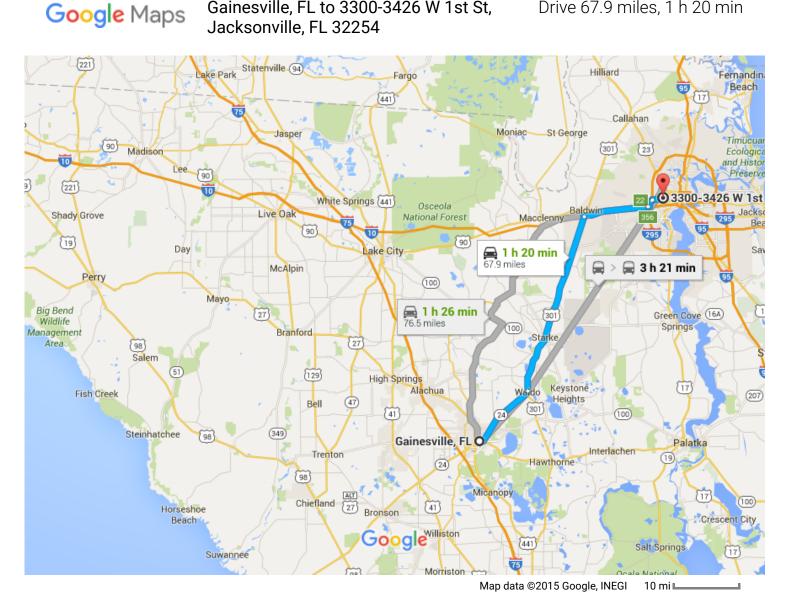

Gainesville, FL to 3300-3426 W 1st St,

Drive 67.9 miles, 1 h 20 min

## Follow NE State Rd 24, US-301 N and I-10 E to Commonwealth Ave in Jacksonville. Take exit 22 from I-295 N

1 h 14 min (65.4 mi)

 Turn right at the 1st cross street onto NE State Rd 24/E University Ave

– 0.8 mi

 Turn left onto FL-24 E/NE State Rd 24/NE Waldo Rd
Continue to follow EL 24 E/NE State Rd 24

① Continue to follow FL-24 E/NE State Rd 24

– 13.4 mi

Slight right onto US-301 N/N Main St
Continue to follow US-301 N

36.3 mi

 5. Turn left to merge onto I-10 E toward Jacksonville

12.8 mi

 6. Take exit 356 for I-295 toward International Airport/Savannah/St Augustine

– 0.2 mi

7. Keep left at the fork, follow signs for Interstate 295 N/Int'l Airport/Savannah and merge onto I-295 N

— 0.2 mi

- 9. Use the right 2 lanes to turn right onto Commonwealth Ave

① Destination will be on the right