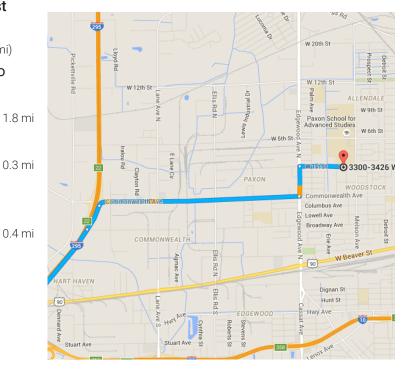

Gainesville, FL to 3300-3426 W 1st St,

Drive 67.9 miles, 1 h 20 min

## Follow NE State Rd 24, US-301 N and I-10 E to Commonwealth Ave in Jacksonville. Take exit 22 from I-295 N

1 h 14 min (65.4 mi)

 Turn right at the 1st cross street onto NE State Rd 24/E University Ave

— 0.2 mi

- 9. Use the right 2 lanes to turn right onto Commonwealth Ave

① Destination will be on the right

## 3300-3426 W 1st St

Jacksonville, FL 32254