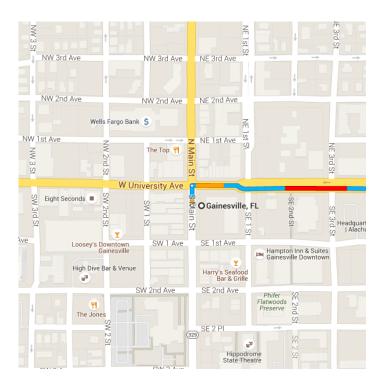

## Gainesville, FL

Head north on S Main St toward NE t 1. State Rd 24/E University Ave

9 s (118 ft)

## Follow NE State Rd 24, US-301 N and I-10 E to Commonwealth Ave in Jacksonville. Take exit 22 from I-295 N

1 h 14 min (65.4 mi)

 Turn right at the 1st cross street onto NE State Rd 24/E University Ave

– 0.8 mi

 Turn left onto FL-24 E/NE State Rd 24/NE Waldo Rd
Continue to follow EL 24 E/NE State Rd 24

① Continue to follow FL-24 E/NE State Rd 24

– 13.4 mi

Slight right onto US-301 N/N Main St
Continue to follow US-301 N