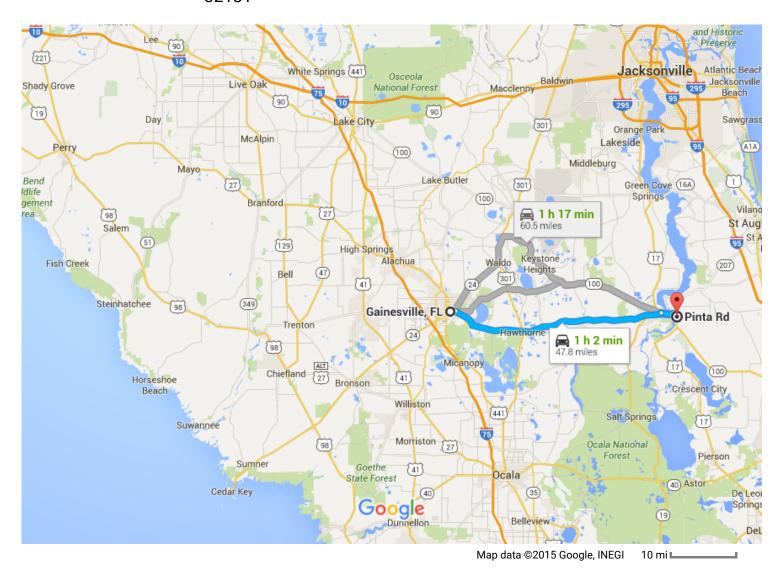

## Gainesville, FL to Pinta Rd, East Palatka, FL Drive 47.8 miles, 1 h 2 min 32131

## Gainesville, FL

| 1          | 1. | Head north on S Main St toward NE State Rd 24/E University Ave                                              | 110 &   |
|------------|----|-------------------------------------------------------------------------------------------------------------|---------|
| <b>L</b>   | 2. | Turn right at the 1st cross street onto NE State Rd 24/E University Ave  Ontinue to follow E University Ave | 118 ft  |
| ~          | 3. | Use the right 2 lanes to turn slightly right onto FL-20 E/SE Hawthorne Rd  1 Continue to follow FL-20 E     | 1.1 mi  |
| <b>L</b> → | 4. | Turn right onto US-17 S/Reid St  i Continue to follow US-17 S                                               | 42.8 mi |
| 4          | 5. | Turn left onto Kane Rd                                                                                      | 3.6 mi  |
|            |    |                                                                                                             | 0.3 mi  |

Pinta Rd

East Palatka, FL 32131