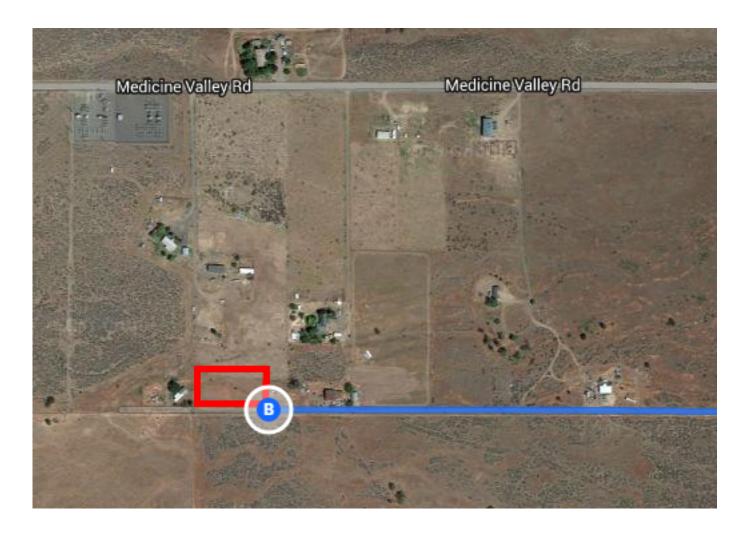

## Take Lateral A Rd, W Wapato Rd, Bench Rd/Brownstown Rd and Branch Rd to your destination in White Swan

34 min (25.2 mi) 1 10. Continue onto US-97 S 1.7 mi Turn right onto Lateral A Rd 4.7 mi Turn right onto W Wapato Rd 12. 6.1 mi Turn left onto Bench Rd/Brownstown Rd 3.0 mi Turn right onto Branch Rd 14. 7.0 mi Turn left onto Wesley Rd 1.0 mi Turn right onto Medicine Valley Rd 1.0 mi Turn left onto Hawk Rd 0.2 mi Turn right 18. Destination will be on the right

## 1510 Medicine Valley Rd

White Swan, WA 98952