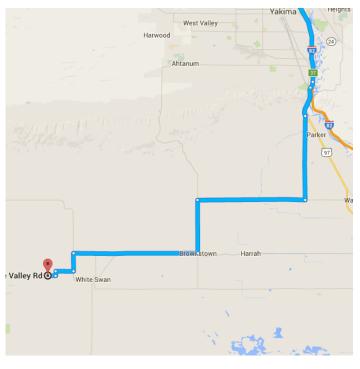

## Take Lateral A Rd, W Wapato Rd, Bench Rd/Brownstown Rd and Branch Rd to your destination in White Swan

34 min (25.2 mi) 1 10. Continue onto US-97 S 1.7 mi Turn right onto Lateral A Rd 4.7 mi Turn right onto W Wapato Rd 12. 6.1 mi Turn left onto Bench Rd/Brownstown Rd 3.0 mi Turn right onto Branch Rd 14. 7.0 mi Turn left onto Wesley Rd 1.0 mi Turn right onto Medicine Valley Rd 1.0 mi Turn left onto Hawk Rd 0.2 mi Turn right 18. Destination will be on the right