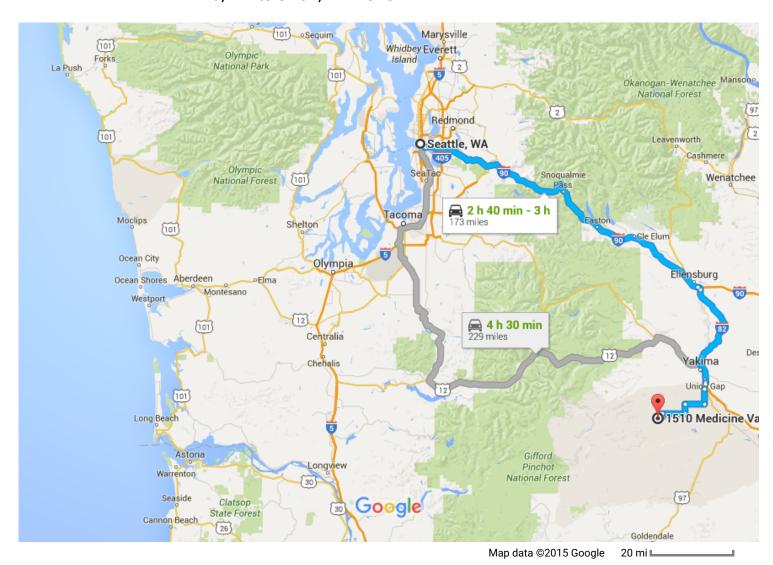

## Seattle, WA

## Follow I-90 E and I-82 E to US-97 S in Yakima County. Take exit 37 from I-82 E/US-97 S

2 h 15 min (147 mi)

1. Head southwest on Madison St toward
4th Ave

197 ft

2. Turn right at the 1st cross street onto 4th
Ave

305 ft

3. Turn right at the 1st cross street onto
Spring St

| *  | 4. | Turn right onto the ramp to Portland                                                                | - 0 9 mi                                    |
|----|----|-----------------------------------------------------------------------------------------------------|---------------------------------------------|
| 'n | 5. | Keep left at the fork, follow signs for<br>Interstate 90 E/Bellevue/Spokane ar<br>merge onto I-90 E | nd                                          |
| 'n | 6. | Keep left at the fork to stay on I-90 E                                                             | - 1.4 mi<br>:<br>:<br>:<br>:<br>:<br>:<br>: |
| 4  | 7. | Use the right 2 lanes to take exit 110<br>82 E/US-97 S toward Yakima                                |                                             |
| 1  | 8. | Continue onto I-82 E/US-97 S                                                                        |                                             |
| ۳  | 9. | Take exit 37 for US-97 S toward<br>Goldendale/Bend Ore                                              | 36.8 mi                                     |
|    |    |                                                                                                     | - 0.4 mi                                    |