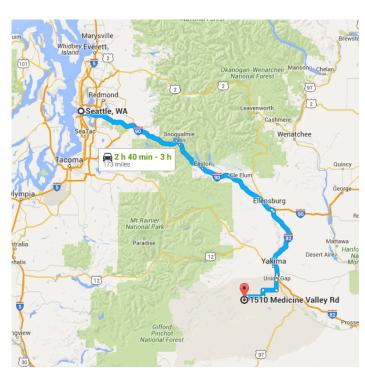

## Seattle, WA

## Follow I-90 E and I-82 E to US-97 S in Yakima County. Take exit 37 from I-82 E/US-97 S

2 h 15 min (147 mi)

1. Head southwest on Madison St toward
4th Ave

197 ft

2. Turn right at the 1st cross street onto 4th
Ave

305 ft

3. Turn right at the 1st cross street onto
Spring St

| *  | 4. | Turn right onto the ramp to Portland                                                                | - 0 9 mi                                    |
|----|----|-----------------------------------------------------------------------------------------------------|---------------------------------------------|
| 'n | 5. | Keep left at the fork, follow signs for<br>Interstate 90 E/Bellevue/Spokane ar<br>merge onto I-90 E | nd                                          |
| 'n | 6. | Keep left at the fork to stay on I-90 E                                                             | - 1.4 mi<br>:<br>:<br>:<br>:<br>:<br>:<br>: |
| 4  | 7. | Use the right 2 lanes to take exit 110<br>82 E/US-97 S toward Yakima                                |                                             |
| 1  | 8. | Continue onto I-82 E/US-97 S                                                                        |                                             |
| ۳  | 9. | Take exit 37 for US-97 S toward<br>Goldendale/Bend Ore                                              | 36.8 mi                                     |
|    |    |                                                                                                     | - 0.4 mi                                    |