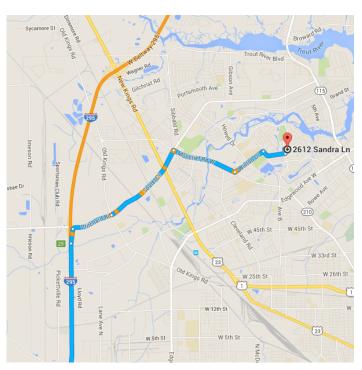

## Continue on Pritchard Rd. Take Soutel Dr and Moncrief Rd W to Sandra Ln

- 10 min (4.7 mi)

9. Turn right onto Pritchard Rd

— 0.7 mi

10. Continue onto Soutel Dr.

----- 1.6 mi

↑ 11. Turn right onto Moncrief Rd W

- 1.2 mi

12. Turn left onto Winton Dr

0.6 mi

→ 13. Turn right onto Van Gundy Rd

0.4 mi

14. Turn left at the 2nd cross street onto Restlawn Dr

433 ft

₱ 15. Turn right onto Sandra Ln

Destination will be on the right

282 ft

## 2612 Sandra Ln

Jacksonville, FL 32208