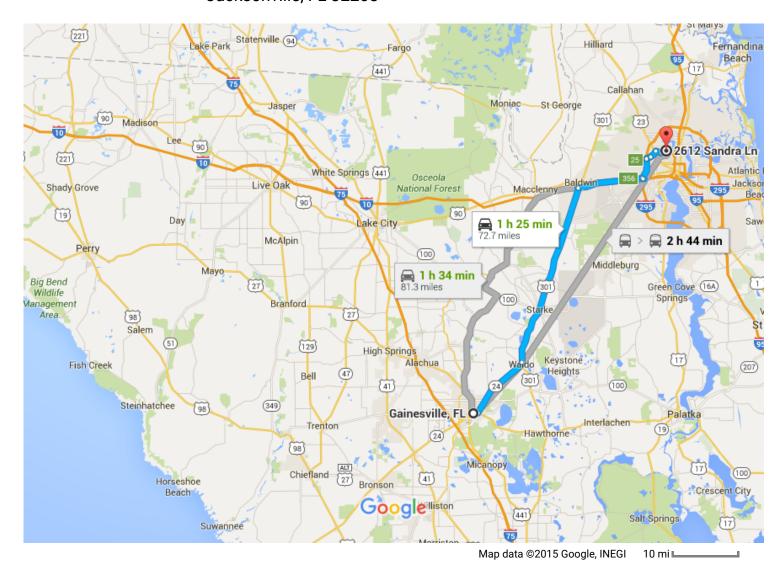

## Gainesville, FL

1. Head north on S Main St toward NE State Rd 24/E University Ave

9 s (118 ft)

## Follow NE State Rd 24, US-301 N and I-10 E to Pritchard Rd in Jacksonville. Take exit 25 from I-295 N

- 1 h 16 min (67.9 mi)

Turn right at the 1st cross street onto NE State Rd 24/E University Ave

– 0.8 mi

- 3. Turn left onto FL-24 E/NE State Rd 24/NE Waldo Rd
  - 1 Continue to follow FL-24 E/NE State Rd 24

13.4 mi

- 4. Slight right onto US-301 N/N Main St
  - Continue to follow US-301 N

36.3 mi

5. Turn left to merge onto I-10 E toward Jacksonville

- 12.8 mi

6. Take exit 356 for I-295 toward International Airport/Savannah/St Augustine

0.2 mi

7. Keep left at the fork, follow signs for Interstate 295 N/Int'l Airport/Savannah and merge onto I-295 N

## Continue on Pritchard Rd. Take Soutel Dr and Moncrief Rd W to Sandra Ln

- 10 min (4.7 mi)

9. Turn right onto Pritchard Rd

— 0.7 mi

10. Continue onto Soutel Dr.

----- 1.6 mi

↑ 11. Turn right onto Moncrief Rd W

- 1.2 mi

12. Turn left onto Winton Dr

0.6 mi

→ 13. Turn right onto Van Gundy Rd

0.4 mi

14. Turn left at the 2nd cross street onto Restlawn Dr

433 ft

₱ 15. Turn right onto Sandra Ln

Destination will be on the right

282 ft

## 2612 Sandra Ln

Jacksonville, FL 32208