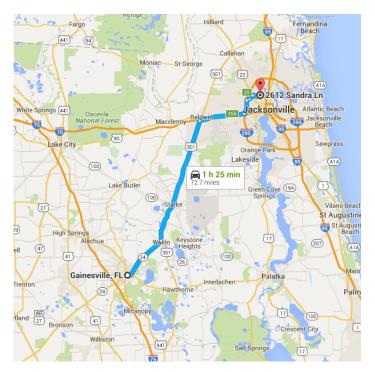

## Follow NE State Rd 24, US-301 N and I-10 E to Pritchard Rd in Jacksonville. Take exit 25 from I-295 N

- 1 h 16 min (67.9 mi)

Turn right at the 1st cross street onto NE State Rd 24/E University Ave

– 0.8 mi

- 3. Turn left onto FL-24 E/NE State Rd 24/NE Waldo Rd
  - 1 Continue to follow FL-24 E/NE State Rd 24

13.4 mi

- 4. Slight right onto US-301 N/N Main St
  - Continue to follow US-301 N

36.3 mi

5. Turn left to merge onto I-10 E toward Jacksonville

- 12.8 mi

6. Take exit 356 for I-295 toward International Airport/Savannah/St Augustine

0.2 mi

7. Keep left at the fork, follow signs for Interstate 295 N/Int'l Airport/Savannah and merge onto I-295 N