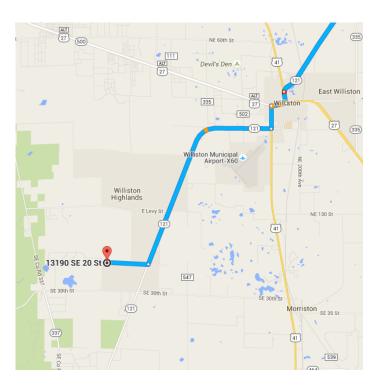

### Continue on FL-121 S. Drive to SE 20 St

P 12 min (9.1 mi)
▶ 8. Turn right onto FL-121 S
▶ 7.6 mi
▶ 7.6 mi
P Destination will be on the left
1.5 mi

**13190 SE 20 St** Morriston, FL 32668