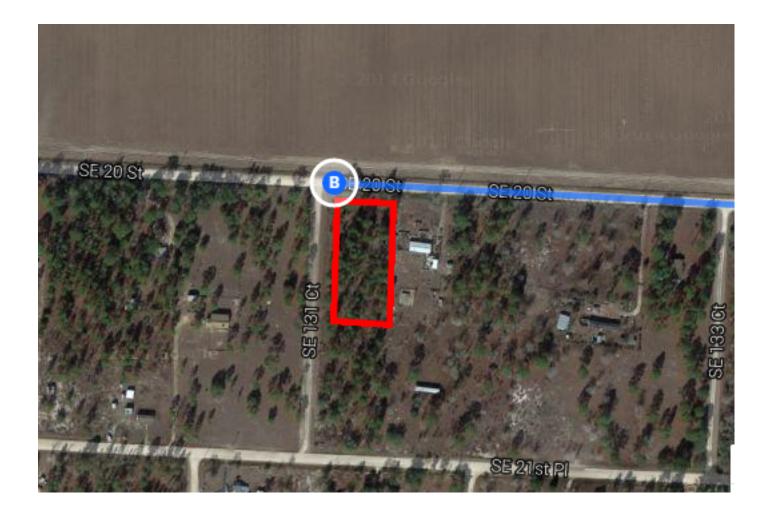

### Continue on FL-121 S. Drive to SE 20 St

P 12 min (9.1 mi)
▶ 8. Turn right onto FL-121 S
▶ 7.6 mi
▶ 7.6 mi
P Destination will be on the left
1.5 mi

**13190 SE 20 St** Morriston, FL 32668