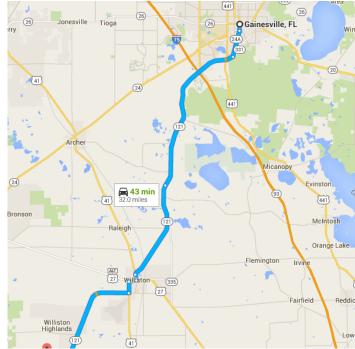

### Follow SW Williston Rd to FL-121 S in Williston

|            |    | 27 min (20.6 mi)                                                  |                      |
|------------|----|-------------------------------------------------------------------|----------------------|
| <b>Г</b> ≯ | 3. | Turn right onto SW Williston Rd                                   |                      |
| t          | 4. | Continue onto FL-121 S                                            | – 11.6 mi            |
| ٦          | 5. | Slight left onto N Main St                                        | — 7.1 mi<br>— 0.4 mi |
| Ļ          | 6. | Turn right onto W Noble Ave                                       | — 0.5 mi             |
| ٦          | 7. | Turn left onto US-41 S/NW 7th St<br>() Continue to follow US-41 S | 0.0111               |
|            |    | -                                                                 | — 0.8 mi             |