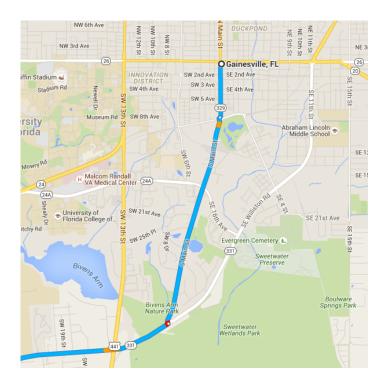

### Follow S Main St to SW Williston Rd

— 5 min (2.4 mi)

 Head south on S Main St toward SW 1 Ave/SW 1st Ave

— 0.5 mi

 At the traffic circle, take the 3rd exit and stay on S Main St

1.9 mi