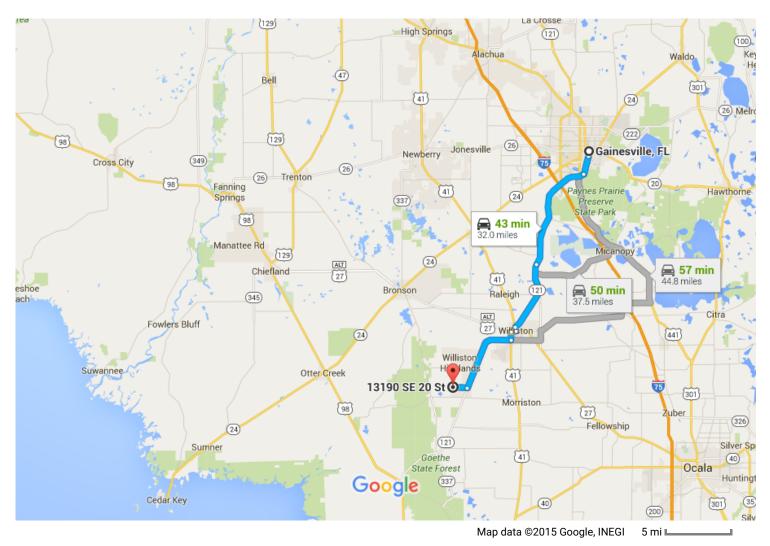

# Google Maps Gainesville, FL to 13190 SE 20 St, Morriston, Drive 32.0 miles, 43 min FL 32668