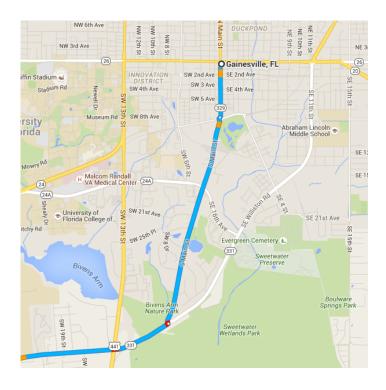

#### Follow S Main St to SW Williston Rd

— 5 min (2.4 mi)

 Head south on S Main St toward SW 1 Ave/SW 1st Ave

— 0.5 mi

 At the traffic circle, take the 3rd exit and stay on S Main St

1.9 mi

#### Follow SW Williston Rd to FL-121 S in Williston

|            |    | 27 min (20.                                                    | – 27 min (20.6 mi)   |  |
|------------|----|----------------------------------------------------------------|----------------------|--|
| <b>Г</b> ≯ | 3. | Turn right onto SW Williston Rd                                |                      |  |
| t          | 4. | Continue onto FL-121 S                                         | – 11.6 mi            |  |
| ኻ          | 5. | Slight left onto N Main St                                     | — 7.1 mi<br>— 0.4 mi |  |
| L,         | 6. | Turn right onto W Noble Ave                                    | — 0.5 mi             |  |
| ٦          | 7. | Turn left onto US-41 S/NW 7th St<br>Continue to follow US-41 S | 0.0111               |  |
|            |    |                                                                | 0.8 mi               |  |