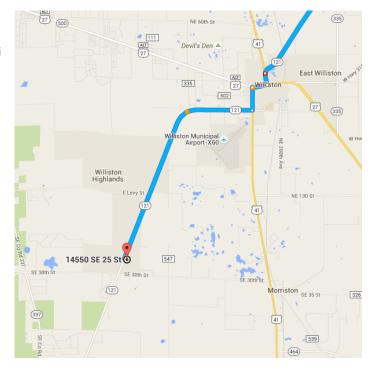

## Follow FL-121 S to SE 25 St in Williston Highlands

– 10 min (8.2 mi)

▶ 8. Turn right onto FL-121 S

### **1** 9. Turn left onto SE 25 St

1 Destination will be on the right

– 0.1 mi

## 14550 SE 25 St

Morriston, FL 32668

These directions are for planning purposes only. You may find that construction projects, traffic, weather, or other events may cause conditions to differ from the map results, and you should plan your route accordingly. You must obey all signs or notices regarding your route.