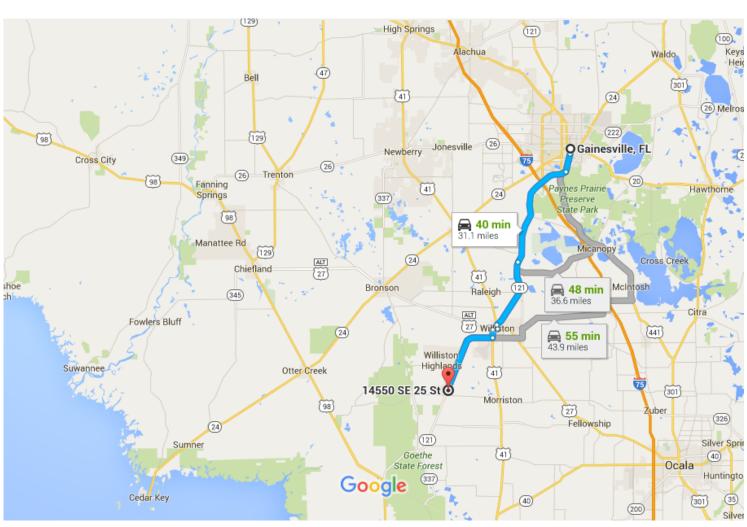

# Google Maps Gainesville, FL to 14550 SE 25 St, Morriston, Drive 31.1 miles, 40 min FL 32668

Map data ©2015 Google, INEGI 5 mi