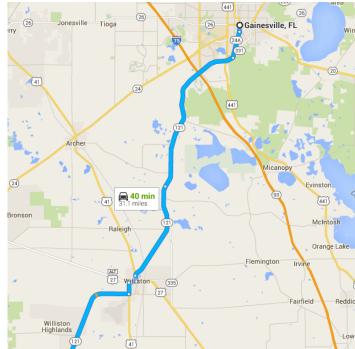

#### Follow SW Williston Rd to FL-121 S in Williston

|            |    | 27 min (20.                                                    | – 27 min (20.6 mi)   |  |
|------------|----|----------------------------------------------------------------|----------------------|--|
| <b>Г</b> ≯ | 3. | Turn right onto SW Williston Rd                                |                      |  |
| t          | 4. | Continue onto FL-121 S                                         | – 11.6 mi            |  |
| ኻ          | 5. | Slight left onto N Main St                                     | — 7.1 mi<br>— 0.4 mi |  |
| L,         | 6. | Turn right onto W Noble Ave                                    | — 0.5 mi             |  |
| ٦          | 7. | Turn left onto US-41 S/NW 7th St<br>Continue to follow US-41 S | 0.0111               |  |
|            |    |                                                                | 0.8 mi               |  |

## Follow FL-121 S to SE 25 St in Williston Highlands

– 10 min (8.2 mi)

▶ 8. Turn right onto FL-121 S