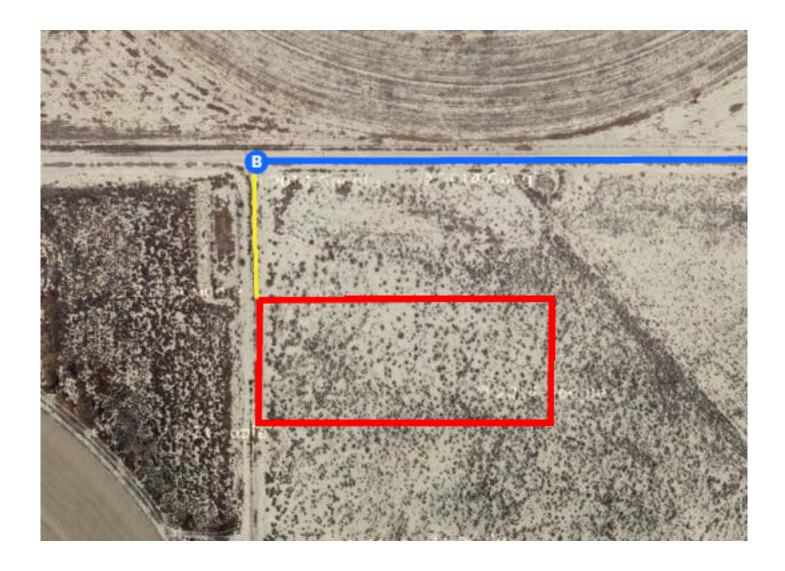

Continued Directions
At the end of the Google earth directions turn left and continue along the dirt road for 337 feet. NW corner of property on left.