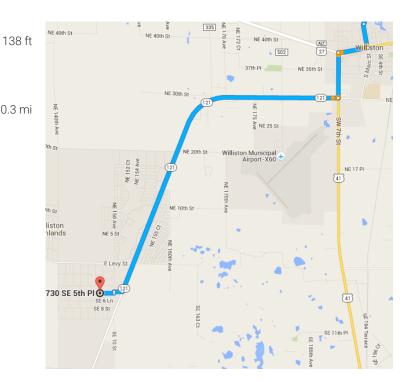

# Follow FL-121 S to SE 5th PI in Williston Highlands

8 min (6.5 mi)

8. Turn right onto FL-121 S

6.1 mi

9. Turn right onto SE 5th St

0.2 mi

10. Turn left onto SE 150 Ave

Turn right onto SE 5th PI 11.

Destination will be on the right

0.3 mi

### 14730 SE 5th PI

Williston, FL 32696

4