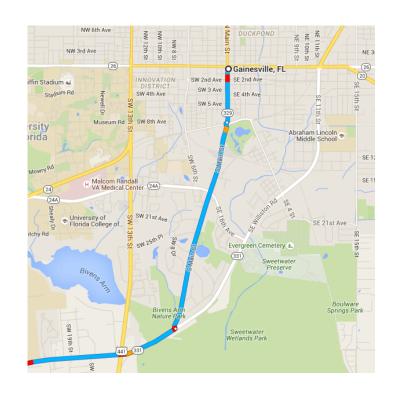

#### Follow S Main St to SW Williston Rd

5 min (2.4 mi)

1. Head south on S Main St toward SW 1 Ave/SW 1st Ave

- 0.5 mi

• 2. At the traffic circle, take the 3rd exit and stay on S Main St

- 1.9 mi

#### Follow SW Williston Rd to FL-121 S in Williston

| Ollow OW Williston Na to 1 L 121 O III Williston |    |                                                                |           |
|--------------------------------------------------|----|----------------------------------------------------------------|-----------|
| Ļ                                                | 3. | Turn right onto SW Williston Rd                                | ·         |
| 1                                                | 4. | Continue onto FL-121 S                                         | – 11.6 mi |
| 5                                                | 5. | Slight left onto N Main St                                     | — 7.1 mi  |
| Γ*                                               | 6. | Turn right onto W Noble Ave                                    | — 0.4 mi  |
| 4                                                | 7. | Turn left onto US-41 S/NW 7th St  i Continue to follow US-41 S | — 0.5 mi  |
|                                                  |    |                                                                | — 0.8 mi  |