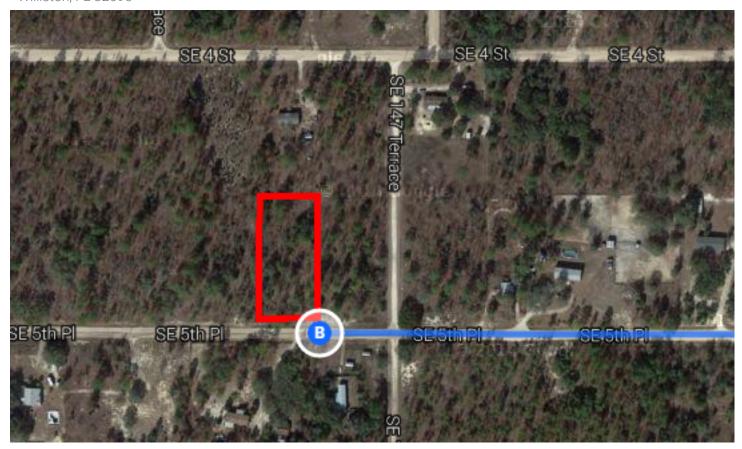

# Follow FL-121 S to SE 5th PI in Williston Highlands

8 min (6.5 mi)

8. Turn right onto FL-121 S

6.1 mi

9. Turn right onto SE 5th St

0.2 mi

10. Turn left onto SE 150 Ave

Turn right onto SE 5th PI 11.

Destination will be on the right

0.3 mi

### 14730 SE 5th PI

Williston, FL 32696

4