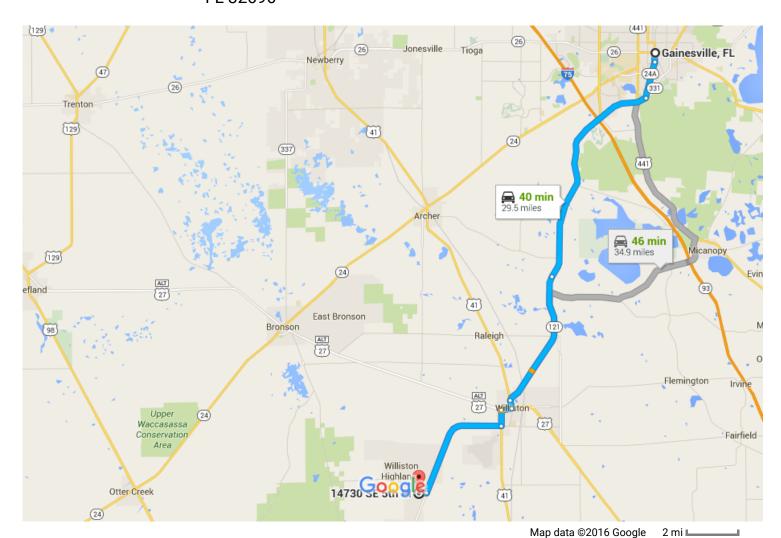

#### Follow SW Williston Rd to FL-121 S in Williston

| Ollow OW Williston Na to 1 L 121 O III Williston |    |                                                                |           |
|--------------------------------------------------|----|----------------------------------------------------------------|-----------|
| Ļ                                                | 3. | Turn right onto SW Williston Rd                                | ·         |
| 1                                                | 4. | Continue onto FL-121 S                                         | – 11.6 mi |
| 5                                                | 5. | Slight left onto N Main St                                     | — 7.1 mi  |
| Γ*                                               | 6. | Turn right onto W Noble Ave                                    | — 0.4 mi  |
| 4                                                | 7. | Turn left onto US-41 S/NW 7th St  i Continue to follow US-41 S | — 0.5 mi  |
|                                                  |    |                                                                | — 0.8 mi  |

# Follow FL-121 S to SE 5th PI in Williston Highlands

8 min (6.5 mi)

8. Turn right onto FL-121 S

6.1 mi

9. Turn right onto SE 5th St

0.2 mi

10. Turn left onto SE 150 Ave

Turn right onto SE 5th PI 11.