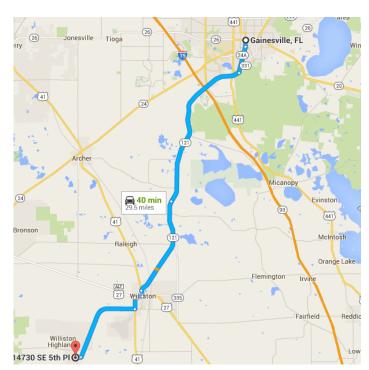

#### Follow SW Williston Rd to FL-121 S in Williston

| Ollow OW Williston Na to 1 L 121 O III Williston |    |                                                                |           |
|--------------------------------------------------|----|----------------------------------------------------------------|-----------|
| Ļ                                                | 3. | Turn right onto SW Williston Rd                                | ·         |
| 1                                                | 4. | Continue onto FL-121 S                                         | – 11.6 mi |
| 5                                                | 5. | Slight left onto N Main St                                     | — 7.1 mi  |
| Γ*                                               | 6. | Turn right onto W Noble Ave                                    | — 0.4 mi  |
| 4                                                | 7. | Turn left onto US-41 S/NW 7th St  i Continue to follow US-41 S | — 0.5 mi  |
|                                                  |    |                                                                | — 0.8 mi  |

# Follow FL-121 S to SE 5th PI in Williston Highlands

8 min (6.5 mi)

8. Turn right onto FL-121 S

6.1 mi

9. Turn right onto SE 5th St

0.2 mi

10. Turn left onto SE 150 Ave

Turn right onto SE 5th PI 11.