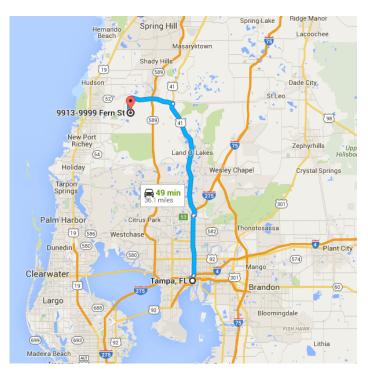

o N Florida Ave

0.4 mi

3. Turn right onto E Scott St

1. Turn left onto the Interstate 275 N ramp
to Ocala/Interstate 4 E/Orlando



5. Keep right at the fork, follow signs for Interstate 4 E and merge onto I-275 N

0.3 mi



# Follow I-275 N and US-41 N to FL-52 W in Land O' Lakes

- 36 min (26.4 mi)

A 6. Merge onto I-275 N

0.2 mi

7. Keep left to stay on I-275 N

8.5 mi

 Use the right lane to take exit 53 for Bearss Ave

0.2 mi

9. Use the 2nd from the right lane to turn right onto FL-678 E/E Bearss Ave

0.2 mi

10. Use the left 2 lanes to turn left at the 1st cross street onto US-41 N/N Nebraska Ave

Continue to follow US-41 N

17.3 m

#### Continue on FL-52 W. Take Lake Dr to Fern St

14 min (8.8 mi)

11. Turn left onto FL-52 W

- 6.1 mi

12. Turn left onto Key Lime Dr

– 0.7 mi





### 9913-9999 Fern St

New Port Richey, FL 34654