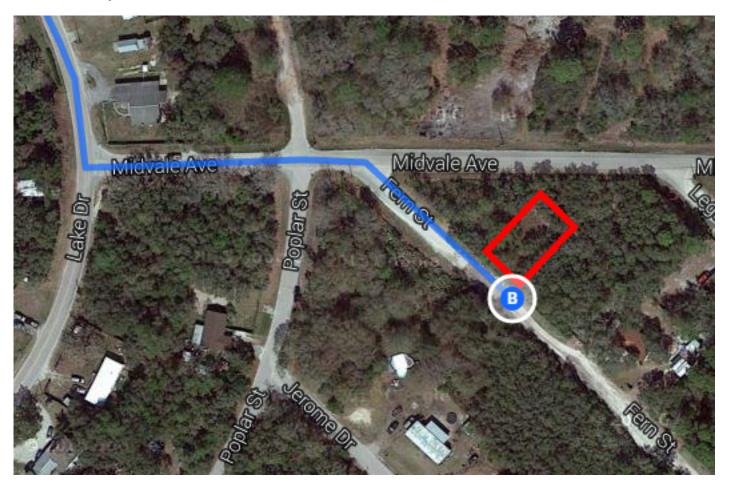

#### Continue on FL-52 W. Take Lake Dr to Fern St

14 min (8.8 mi)

11. Turn left onto FL-52 W

- 6.1 mi

12. Turn left onto Key Lime Dr

– 0.7 mi

### 9913-9999 Fern St

New Port Richey, FL 34654