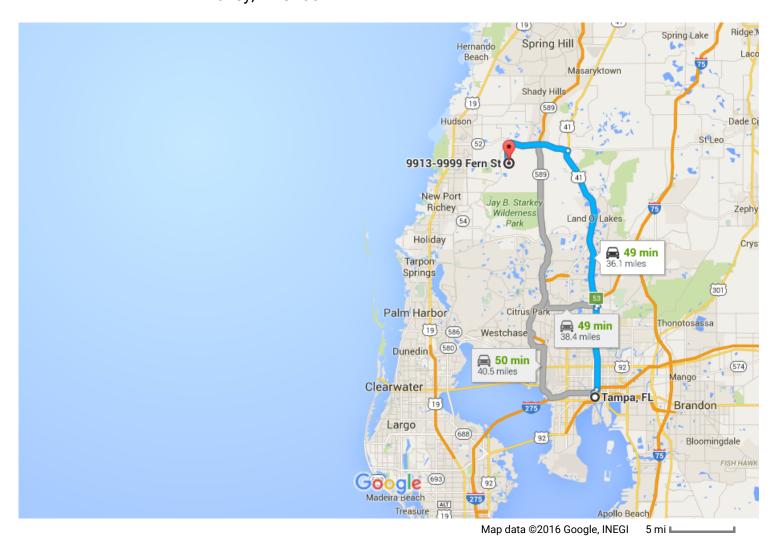

## Tampa, FL

### Get on I-275 N from N Florida Ave

1. Head west on E Zack St toward N Marion
St

322 ft

2. Turn right onto N Florida Ave

0.4 mi

3. Turn right onto E Scott St

1. Turn left onto the Interstate 275 N ramp
to Ocala/Interstate 4 E/Orlando



5. Keep right at the fork, follow signs for Interstate 4 E and merge onto I-275 N

0.3 mi



# Follow I-275 N and US-41 N to FL-52 W in Land O' Lakes

- 36 min (26.4 mi)

A 6. Merge onto I-275 N

0.2 mi

7. Keep left to stay on I-275 N

8.5 mi

 Use the right lane to take exit 53 for Bearss Ave

0.2 mi

9. Use the 2nd from the right lane to turn right onto FL-678 E/E Bearss Ave

0.2 mi

10. Use the left 2 lanes to turn left at the 1st cross street onto US-41 N/N Nebraska Ave

Continue to follow US-41 N

17.3 m

#### Continue on FL-52