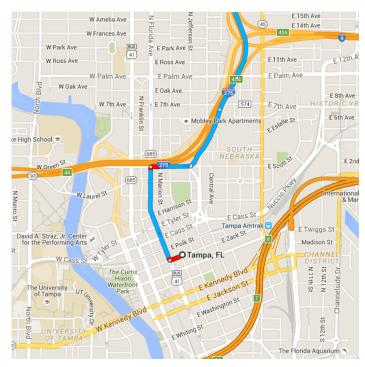

## Tampa, FL

### Get on I-275 N from N Florida Ave

1. Head west on E Zack St toward N Marion
St

322 ft

2. Turn right onto N Florida Ave

0.4 mi

3. Turn right onto E Scott St

1. Turn left onto the Interstate 275 N ramp
to Ocala/Interstate 4 E/Orlando

5. Keep right at the fork, follow signs for Interstate 4 E and merge onto I-275 N

0.3 mi

# Follow I-275 N and US-41 N to FL-52 W in Land O' Lakes

- 36 min (26.4 mi)

A 6. Merge onto I-275 N

0.2 mi

7. Keep left to stay on I-275 N

8.5 mi

 Use the right lane to take exit 53 for Bearss Ave

0.2 mi