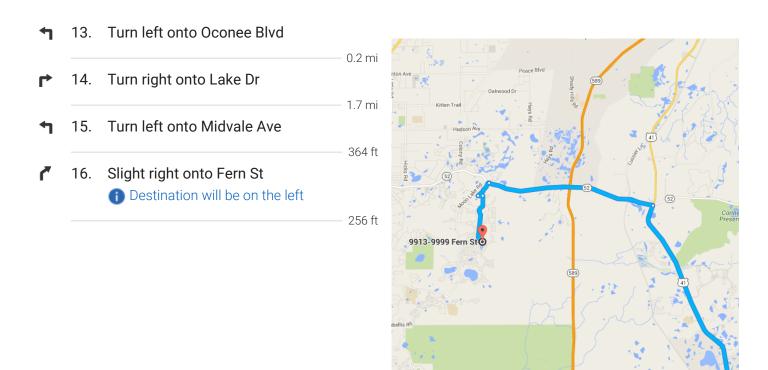

#### Continue on FL-52 W. Take Lake Dr to Fern St

14 min (8.8 mi)

11. Turn left onto FL-52 W

- 6.1 mi

12. Turn left onto Key Lime Dr

– 0.7 mi

### 9913-9999 Fern St

New Port Richey, FL 34654