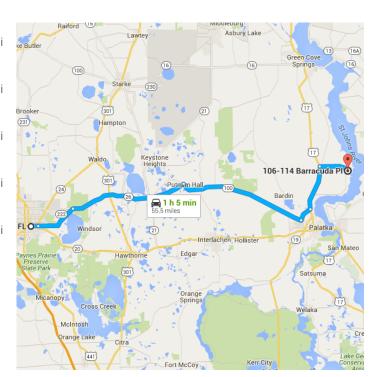

## Take FL-26 E and FL-100 E to Bowfin Dr in Putnam County

1 h 5 min (55.1 mi)

1. Head north on S Main St toward NE State
Rd 24/E University Ave

118 ft

2. Turn right at the 1st cross street onto NE
State Rd 24/E University Ave

i Continue to follow E University Ave

1.1 mi

- 1 3. Continue straight onto FL-26 E/E University Ave
  - (i) Continue to follow FL-26 E

| <b>L</b> | 4. | Turn right onto FL-26             |           |
|----------|----|-----------------------------------|-----------|
| Ļ        | 5. | Turn right onto FL-100 E          | - 16.9 mi |
| 4        | 6. | Turn left onto CR 216             | - 18.3 mi |
| 4        | 7. | Turn left onto US-17 N            | — 2.2 mi  |
| <b>L</b> | 8. | Turn right onto Palmetto Bluff Rd | — 6.4 mi  |
|          |    |                                   | — 4.3 mi  |