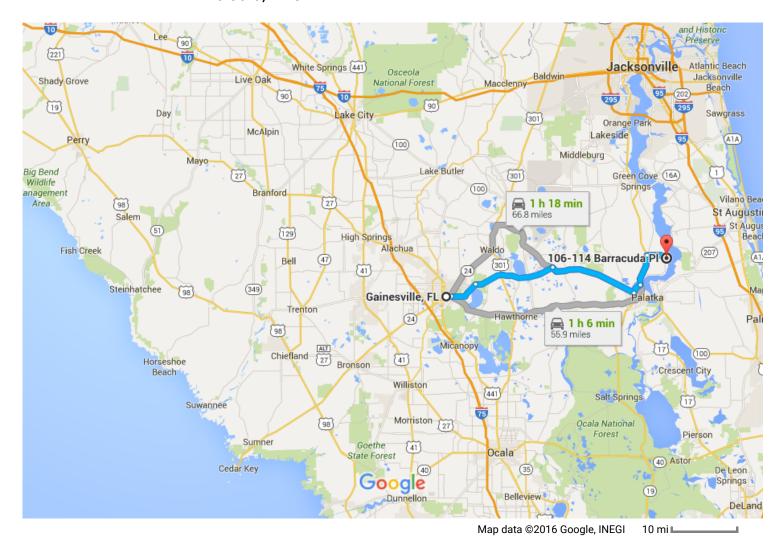

## Gainesville, FL

## Take FL-26 E and FL-100 E to Bowfin Dr in Putnam County

1 h 5 min (55.1 mi)

1. Head north on S Main St toward NE State
Rd 24/E University Ave

118 ft

2. Turn right at the 1st cross street onto NE
State Rd 24/E University Ave

i Continue to follow E University Ave

1.1 mi

- 1 3. Continue straight onto FL-26 E/E University Ave
  - (i) Continue to follow FL-26 E

| <b>L</b> | 4. | Turn right onto FL-26             |           |
|----------|----|-----------------------------------|-----------|
| Ļ        | 5. | Turn right onto FL-100 E          | - 16.9 mi |
| 4        | 6. | Turn left onto CR 216             | - 18.3 mi |
| 4        | 7. | Turn left onto US-17 N            | — 2.2 mi  |
| <b>L</b> | 8. | Turn right onto Palmetto Bluff Rd | — 6.4 mi  |
|          |    |                                   | — 4.3 mi  |

## Drive to Barracuda Pl

|          |     | 1 min (0.                           | 4 mi)    |
|----------|-----|-------------------------------------|----------|
| <b>L</b> | 9.  | Turn right onto Bowfin Dr           |          |
|          |     |                                     | — 0.1 mi |
| <b>L</b> | 10. | Turn right onto Tuna Ave            |          |
|          |     |                                     | — 0.1 mi |
| 1        | 11. | Tuna Ave turns slightly left and be | comes    |
|          |     | Barracuda Pl                        |          |
|          |     | 1 Destination will be on the right  |          |
|          |     |                                     | — 0.1 mi |