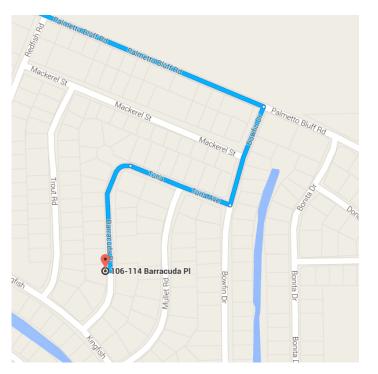

## Drive to Barracuda Pl

|          |     | 1 min (0.                           | 4 mi)    |
|----------|-----|-------------------------------------|----------|
| <b>L</b> | 9.  | Turn right onto Bowfin Dr           |          |
|          |     |                                     | — 0.1 mi |
| <b>L</b> | 10. | Turn right onto Tuna Ave            |          |
|          |     |                                     | — 0.1 mi |
| 1        | 11. | Tuna Ave turns slightly left and be | comes    |
|          |     | Barracuda Pl                        |          |
|          |     | 1 Destination will be on the right  |          |
|          |     |                                     | — 0.1 mi |

## 106-114 Barracuda Pl

Palatka, FL 32177

These directions are for planning purposes only. You may find that construction projects, traffic, weather, or other events may cause conditions to differ from the map results, and you should plan your route accordingly. You must obey all signs or notices regarding your route.