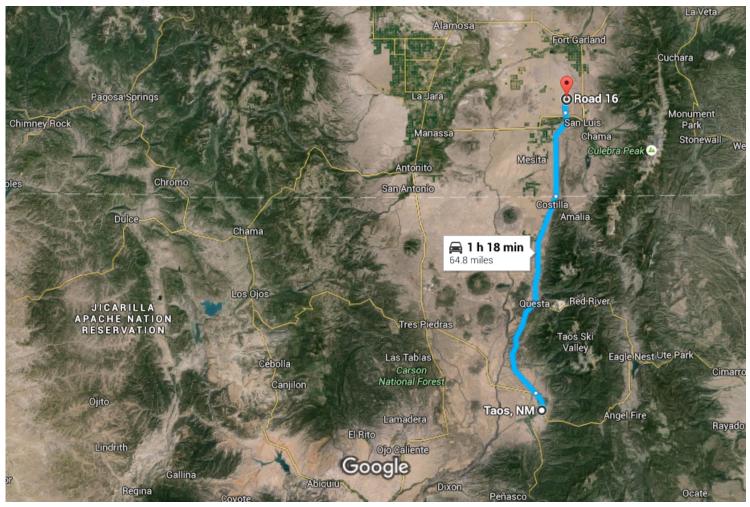

#### Take NM-522 N to Rd 16 in Costilla County

1 h 4 min (59.5 mi)

Turn right onto US-64 W/Paseo Del Pueblo Norte

4.0 mi

1 Continue straight onto NM-522 N

Entering Colorado

5. Continue onto CO-159 N

14.4 mi

#### Drive to Rd 16

1

14 min (5.2 mi)

Turn left onto Rd 16

2.3 mi

Turn left toward Rd 16 7.

0.2 mi