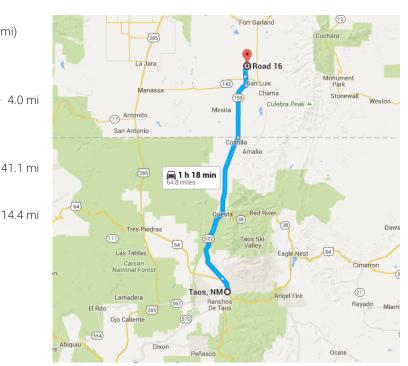

#### Take NM-522 N to Rd 16 in Costilla County

1 h 4 min (59.5 mi)

Turn right onto US-64 W/Paseo Del Pueblo Norte

4.0 mi

1 Continue straight onto NM-522 N

Entering Colorado

5. Continue onto CO-159 N

14.4 mi