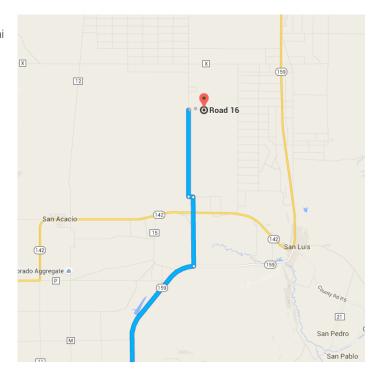

#### Drive to Rd 16

1

14 min (5.2 mi)

Turn left onto Rd 16

2.3 mi

Turn left toward Rd 16 7.

0.2 mi

## Continued Directions At the end of the Google Earth Directions turn right and follow the dirt road for 1/2 of a mile. SW corner of property on right.

Road 16