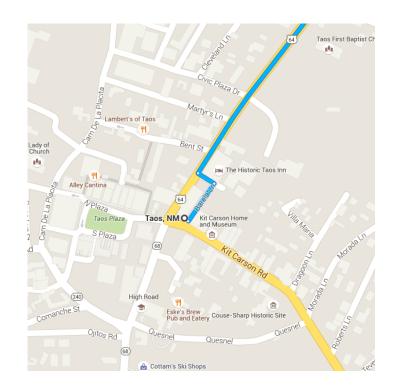

### Taos, NM

# Follow Barela Ln to US-64 W/Paseo Del Pueblo Norte

|   |    | 21 s (351                      | ft)      |
|---|----|--------------------------------|----------|
| 1 | 1. | Head northeast on Barela Ln    |          |
| 4 | 2. | Turn left to stay on Barela Ln | 246 ft   |
|   |    |                                | - 105 ft |