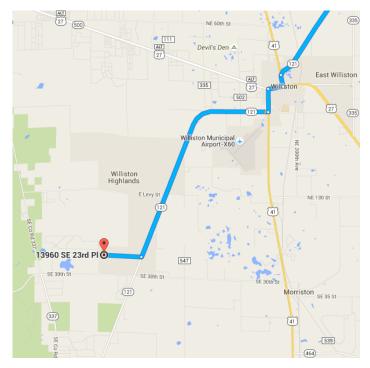

## Continue on FL-121 S. Drive to SE 23rd Pl in Williston Highlands

- 12 min (9.3 mi)

▶ 8. Turn right onto FL-121 S

# P. Turn right onto SE 23rd Pl Destination will be on the right

1.4 mi

### 13960 SE 23rd Pl

Morriston, FL 32668