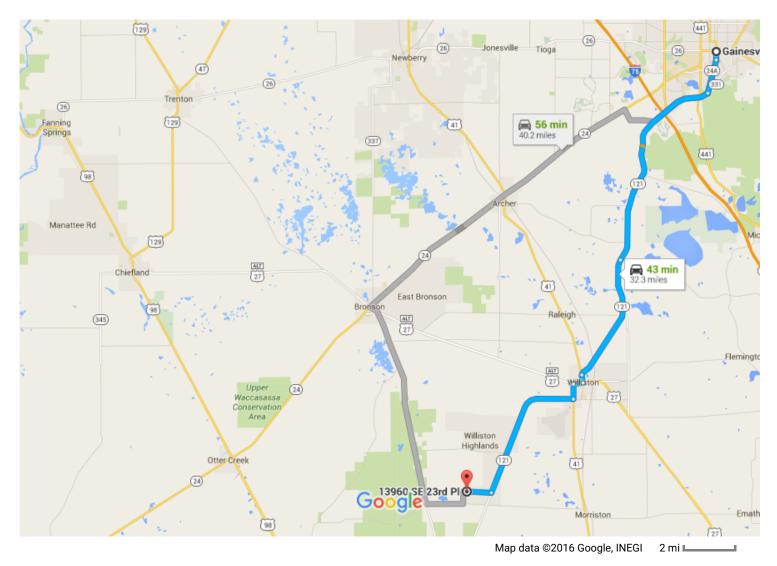

## Google Maps Gainesville, FL to 13960 SE 23rd Pl, Morriston, Drive 32.3 miles, 43 min FL 32668