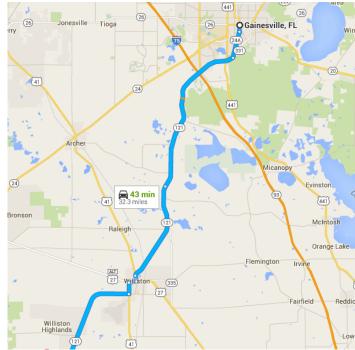

#### Follow SW Williston Rd to FL-121 S in Williston

|          |    | 27 min (20.                                                    | – 27 min (20.6 mi)   |  |
|----------|----|----------------------------------------------------------------|----------------------|--|
| ₽        | 3. | Turn right onto SW Williston Rd                                |                      |  |
| t        | 4. | Continue onto FL-121 S                                         | - 11.6 mi            |  |
| ኻ        | 5. | Slight left onto N Main St                                     | — 7.1 mi<br>— 0.4 mi |  |
| <b>L</b> | 6. | Turn right onto W Noble Ave                                    | — 0.5 mi             |  |
| ٦        | 7. | Turn left onto US-41 S/NW 7th St<br>Continue to follow US-41 S | 0.0111               |  |
|          |    |                                                                | — 0.8 mi             |  |

## Continue on FL-121 S. Drive to SE 23rd Pl in Williston Highlands

- 12 min (9.3 mi)

▶ 8. Turn right onto FL-121 S