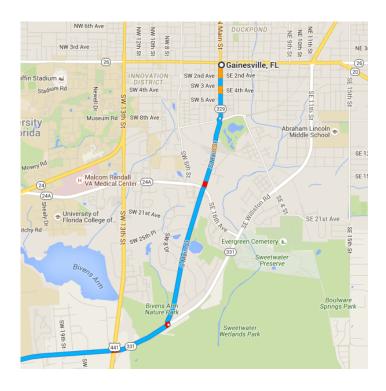

#### Follow S Main St to SW Williston Rd

- 5 min (2.4 mi)

 Head south on S Main St toward SW 1 Ave/SW 1st Ave

– 0.5 mi

2. At the traffic circle, take the 3rd exit and stay on S Main St

- 1.9 mi

#### Follow SW Williston Rd to FL-121 S in Williston

|          |    | 27 min (20.                                                    | – 27 min (20.6 mi)   |  |
|----------|----|----------------------------------------------------------------|----------------------|--|
| ₽        | 3. | Turn right onto SW Williston Rd                                |                      |  |
| t        | 4. | Continue onto FL-121 S                                         | - 11.6 mi            |  |
| ኻ        | 5. | Slight left onto N Main St                                     | — 7.1 mi<br>— 0.4 mi |  |
| <b>L</b> | 6. | Turn right onto W Noble Ave                                    | — 0.5 mi             |  |
| ٦        | 7. | Turn left onto US-41 S/NW 7th St<br>Continue to follow US-41 S | 0.0111               |  |
|          |    |                                                                | — 0.8 mi             |  |