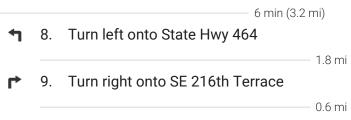

SW Williston Rd                                  |                      |  |
|----------|----|------------------------------------------------------------------|----------------------|--|
| t        | 4. | Continue onto FL-121 S                                           | – 11.6 mi            |  |
| ኻ        | 5. | Slight left onto N Main St                                       | — 7.1 mi<br>— 0.4 mi |  |
| Ļ        | 6. | Turn right onto W Noble Ave                                      | — 0.5 mi             |  |
| 4        | 7. | Turn left onto US-41 S/NW 7th St<br>i Continue to follow US-41 S | 0.5111               |  |
|          |    |                                                                  | — 9.5 mi             |  |



#### Continue on State Hwy 464. Drive to SE 66th St







## 21600-21730 SE 66th St

Morriston, FL 32668