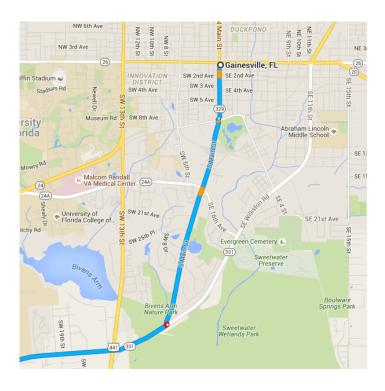

# Gainesville, FL

Ģ

#### Follow S Main St to SW Williston Rd

5 min (2.4 mi)

- t Head south on S Main St toward SW 1 1. Ave/SW 1st Ave
  - 0.5 mi
  - At the traffic circle, take the 3rd exit and 2. stay on S Main St

1.9 mi