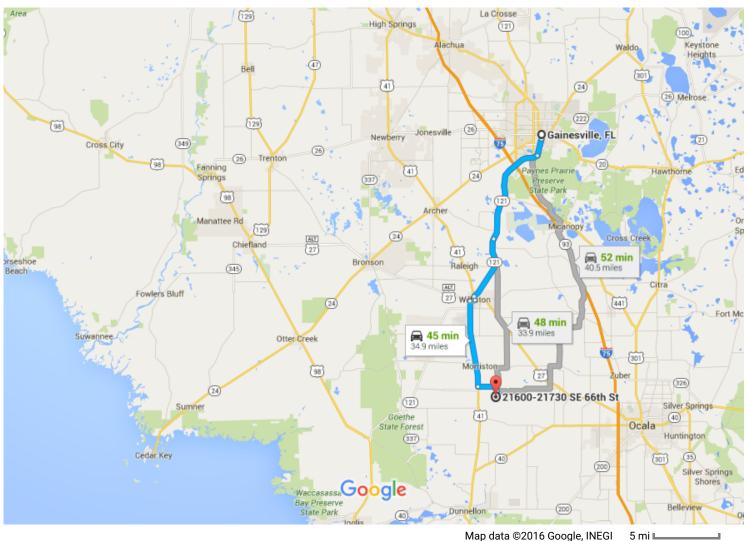

Gainesville, FL to 21600-21730 SE 66th St, Morriston, FL 32668

Map data ©2016 Google, INEGI

## 21600-21730 SE 66th St

Morriston, FL 32668