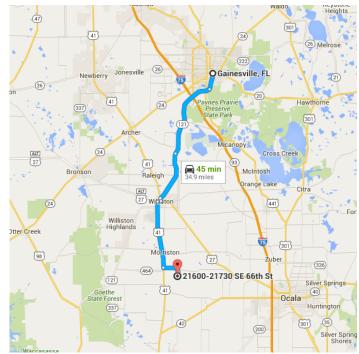

Gainesville, FL to 21600-21730 SE 66th St, Morriston, FL 32668

Map data ©2016 Google, INEGI

### Follow SW Williston Rd, FL-121 S and US-41 S to State Hwy 464 in Levy County

| <b>L</b> | 3. | Turn right onto SW Williston Rd                                  |                      |  |
|----------|----|------------------------------------------------------------------|----------------------|--|
| t        | 4. | Continue onto FL-121 S                                           | – 11.6 mi            |  |
| ኻ        | 5. | Slight left onto N Main St                                       | — 7.1 mi<br>— 0.4 mi |  |
| Ļ        | 6. | Turn right onto W Noble Ave                                      | — 0.5 mi             |  |
| 4        | 7. | Turn left onto US-41 S/NW 7th St<br>i Continue to follow US-41 S | 0.5111               |  |
|          |    |                                                                  | — 9.5 mi             |  |