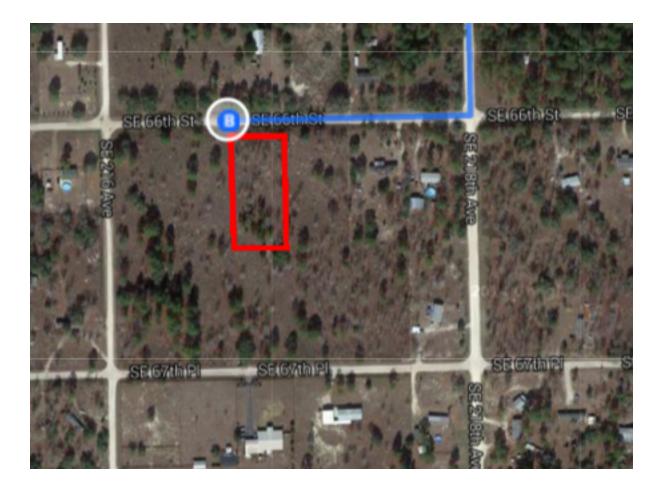

|  |
|----------|----|------------------------------------------------------------------|----------------------|--|
| t        | 4. | Continue onto FL-121 S                                           | – 11.6 mi            |  |
| ኻ        | 5. | Slight left onto N Main St                                       | — 7.1 mi<br>— 0.4 mi |  |
| Ļ        | 6. | Turn right onto W Noble Ave                                      | — 0.5 mi             |  |
| 4        | 7. | Turn left onto US-41 S/NW 7th St<br>i Continue to follow US-41 S | 0.5111               |  |
|          |    |                                                                  | — 9.5 mi             |  |



#### Continue on State Hwy 464. Drive to SE 66th St







## 21600-21730 SE 66th St

Morriston, FL 32668