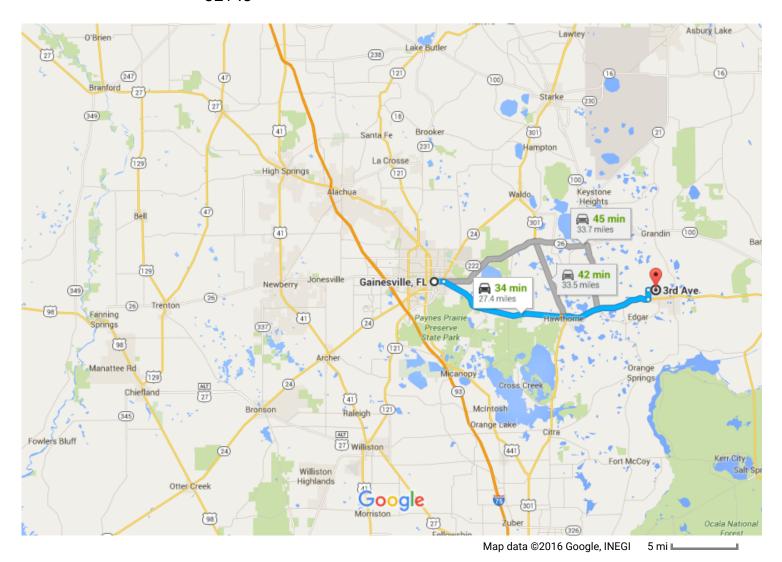

## Gainesville, FL

| 1 | 1. | Head north on S Main St toward NE State Rd 24/E University Ave                                                 | 118 ft  |
|---|----|----------------------------------------------------------------------------------------------------------------|---------|
| Ļ | 2. | Turn right at the 1st cross street onto NE State Rd 24/E University Ave  1 Continue to follow E University Ave |         |
| ~ | 3. | Use the right 2 lanes to turn slightly right onto FL-20 E/SE Hawthorne Rd  1 Continue to follow FL-20 E        | 1.1 mi  |
| 4 | 4. | Turn left onto Lakeview Trail                                                                                  | 24.5 mi |
|   |    |                                                                                                                | 1.0 mi  |

- ① Continue to follow 3rd Ave
- Destination will be on the right

0.8 mi

## 3rd Ave

Interlachen, FL 32148