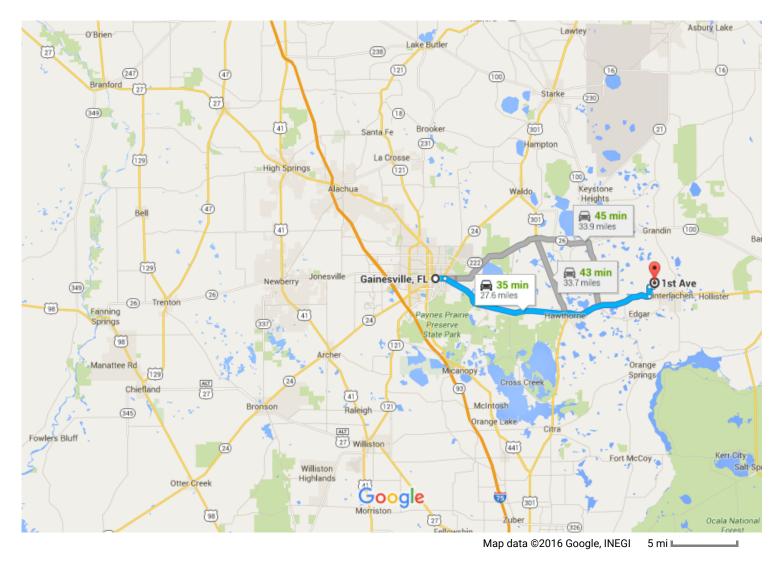

## Gainesville, FL

| 1             | 1. | Head north on S Main St toward NE State Rd 24/E University Ave                                                 | 110 (   |
|---------------|----|----------------------------------------------------------------------------------------------------------------|---------|
| Γ <b>&gt;</b> | 2. | Turn right at the 1st cross street onto NE State Rd 24/E University Ave  1 Continue to follow E University Ave | 118 ft  |
| ~             | 3. | Use the right 2 lanes to turn slightly right onto FL-20 E/SE Hawthorne Rd  1 Continue to follow FL-20 E        | 1.1 mi  |
| 4             | 4. | Turn left onto Lakeview Trail                                                                                  | 24.5 mi |
| Ļ             | 5. | Turn right onto 3rd Ave/Main Rd                                                                                | 1.0 mi  |
|               |    |                                                                                                                | 0.41111 |

- 4 6. Turn left onto 19th St
- \_\_\_\_\_\_ 0.4 mi
  - 7. 19th St turns right and becomes 1st Avei) Destination will be on the left

## 1st Ave

1

Interlachen, FL 32148