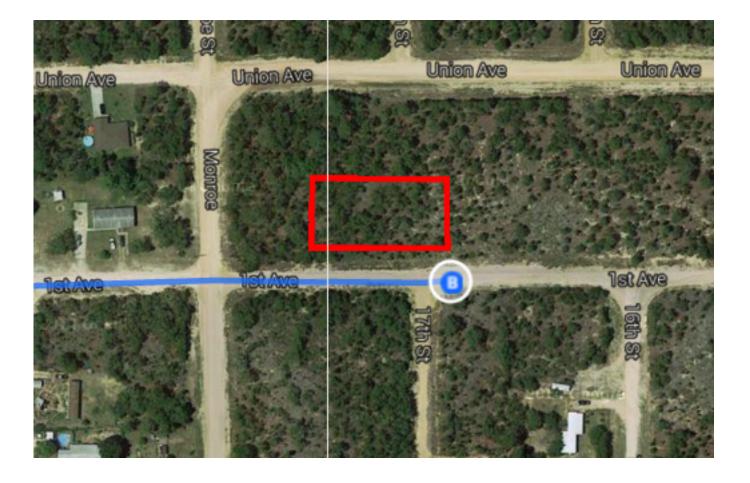

nue to follow E University Ave | 118 ft  |
| ~             | 3. | Use the right 2 lanes to turn slightly right onto FL-20 E/SE Hawthorne Rd  1 Continue to follow FL-20 E        | 1.1 mi  |
| 4             | 4. | Turn left onto Lakeview Trail                                                                                  | 24.5 mi |
| Ļ             | 5. | Turn right onto 3rd Ave/Main Rd                                                                                | 1.0 mi  |
|               |    |                                                                                                                | 0.41111 |

- 4 6. Turn left onto 19th St
- \_\_\_\_\_\_ 0.4 mi
  - 7. 19th St turns right and becomes 1st Avei) Destination will be on the left

## 1st Ave

1

Interlachen, FL 32148